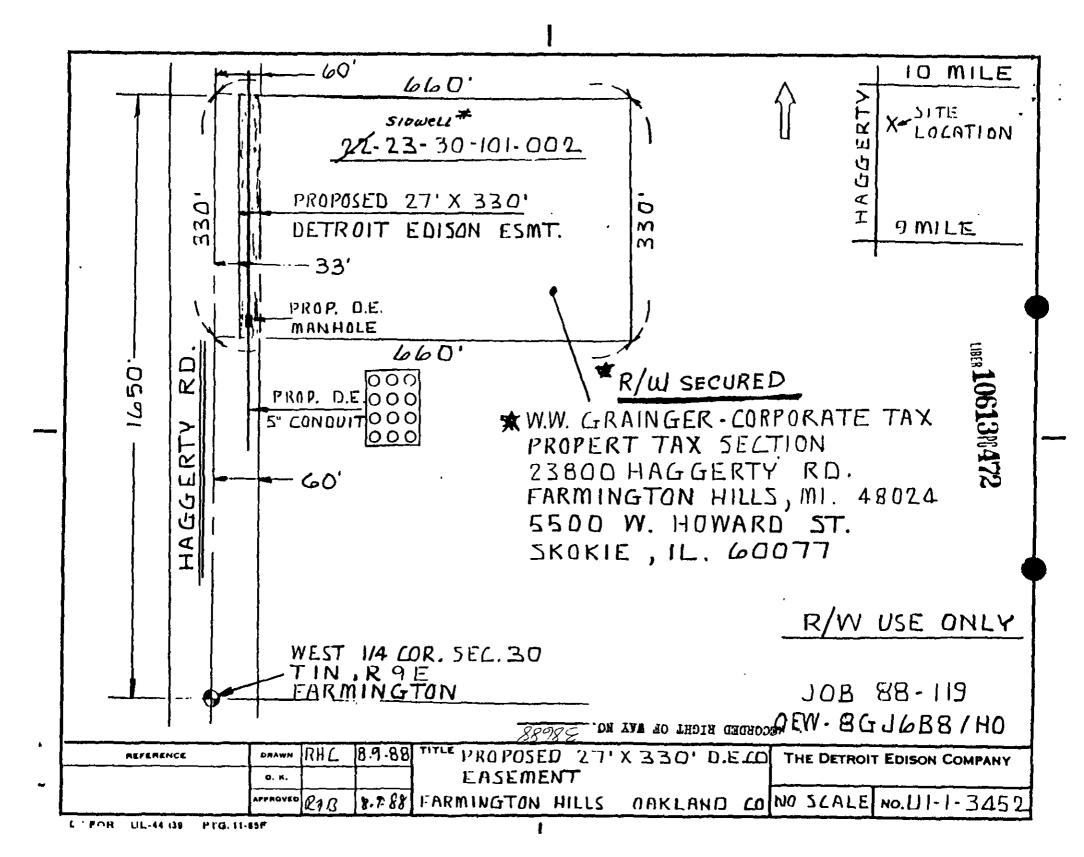

|                                   |  |
|                                                                                               |                                   |  |
| PERMITS IN RECORD CENTER $1$ R.E. & R/W DEPT. FILE $1$ GR/                                    | antor <u>W. W. Grainger, Inc.</u> |  |
| NO. OF PERMITS NO OF STRUCTURES NO OF MILES                                                   | PERMITS TO MBT                    |  |
| DATE September 22, 1988 SIGNED James D. MCD                                                   | mald                              |  |
| James D. McDonald, S                                                                          | Sr. Representative                |  |