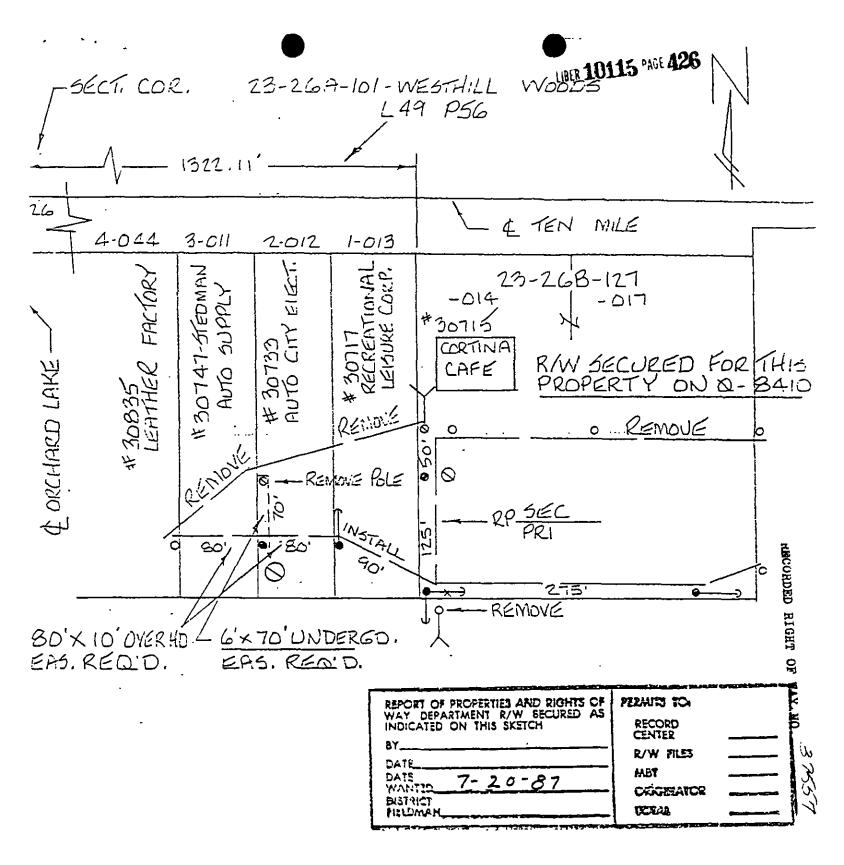

Right of Way Agreement

87177341

Oct. 15 . 1986

For good and valuable consideration of system betterment, the undersigned hereby grant and convey to THE DETROIT EDISON COMPANY, a Michigan corporation of 2000 Second Avenue, Detroit, Michigan hereinafter referred to as "EDISON," the right to construct, reconstruct, modify, add to, operate and maintain overhead line facilities consisting of poles, guys, anchors, wires, cables, transformers and accessories required to provide electric service in, upon, over and across property located in the <u>City</u> of <u>Farmington Hills</u>, County of <u>Oakland</u>, State of Michigan, further described as follows:

Part of the northwest 1/4, Section 26, Town 1 North, Range 9 East, beginning at point distant North 89°51'00" West 977.20 feet, from the North 1/4 corner thence South 00°09'00" West 400 feet, thence North 89°51'00" West 165 feet, thence North 00°09'00" East 400 feet thence South 89°51'00" East 165 feet to beginning excepting the northerly 60 feet taken for ten Mile Road. 1.29 acres

Sidwell #23-26-127-017.

| BN92 REG/DEEDS PAID<br>0001 SEP.18'87 01:30PM<br>7645 NISC 9.00                                     | RECORDED RIGHT OF |
|-----------------------------------------------------------------------------------------------------|-------------------|
| ·                                                                                                   | WAY NO.           |
| ROUTE OF LINES:<br>as shown on the attached drawing <u>0-8410</u> $R3$ which is made a part hereof. | G                 |