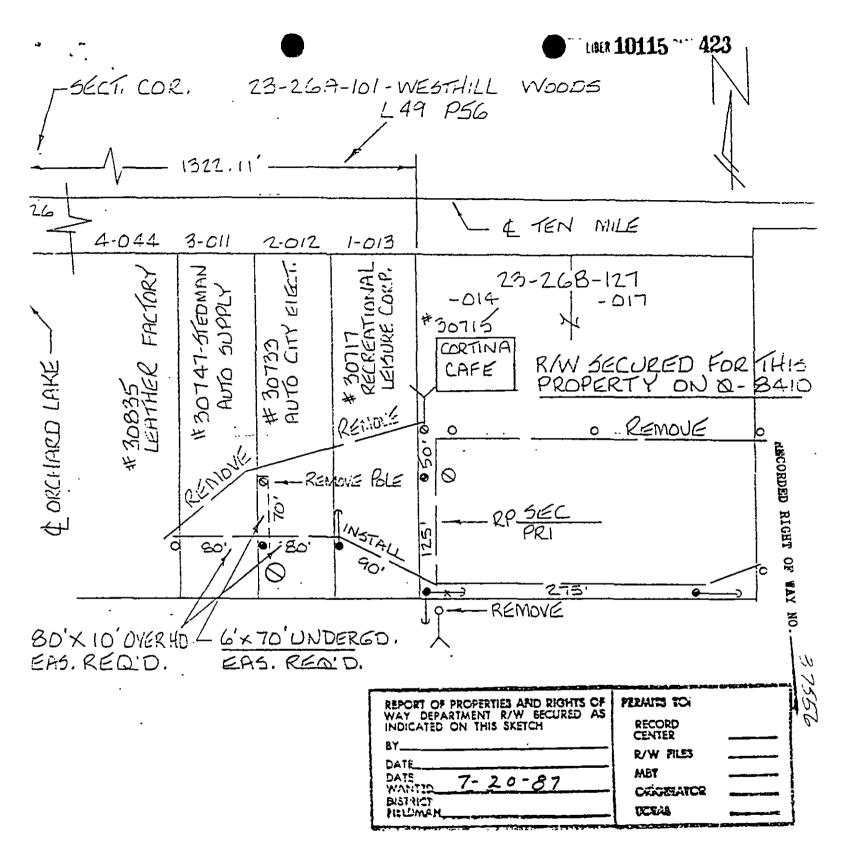

| ~  | Detroit<br>Edison                                                                                                                                                                   | al Estate and Rights of Way<br>Overhead<br>Right of Way Agi                                                                                                            | reement                                                                                                          | 1<br>37177340                                                                    |
|----|-------------------------------------------------------------------------------------------------------------------------------------------------------------------------------------|------------------------------------------------------------------------------------------------------------------------------------------------------------------------|------------------------------------------------------------------------------------------------------------------|----------------------------------------------------------------------------------|
|    |                                                                                                                                                                                     | No                                                                                                                                                                     | VEMBER 10                                                                                                        | , 19 <b>8</b>                                                                    |
|    | For good and valuable considerat<br>DETROIT EDISON COMPANY, a M<br>referred to as "EDISON," the right<br>facilities consisting of poles, guys,<br>service in, upon, over and across | tion of system betterment, the<br>Aichigan corporation of 2000 Se<br>t to construct, reconstruct, modi<br>anchors, wires, cables, transform<br>property located in the | undersigned hereby gra<br>econd Avenue, Detroit,<br>fy, add to, operate and<br>ners and accessories requ<br>City | Michigan hereinafter<br>maintain overhead line<br>ired to provide electric<br>of |
| •  | Farmington Hills , Cour<br>follows:                                                                                                                                                 | nty ofOakland                                                                                                                                                          | , State of Michiga                                                                                               | in, further described as                                                         |
|    | , · , .                                                                                                                                                                             |                                                                                                                                                                        |                                                                                                                  | ,                                                                                |
| 2  | Lot 1, also East 3 feet of<br>of the West $1/2$ of the nort<br>Sidwell $#23-26-191-013$<br>-(D)/-                                                                                   | Lot 2 of Supervisor's Pla<br>thwest 1/4 of Section 26,                                                                                                                 | at of Westhill Woods<br>Town 1 North, Range                                                                      | 9 East.                                                                          |
|    |                                                                                                                                                                                     |                                                                                                                                                                        | 8092 REG/DEE<br>8001 SEP.18'8<br>7645 MISC                                                                       | DS PAID RICHT OF TAX NO.                                                         |
| )E | 002                                                                                                                                                                                 | ·· · ·                                                                                                                                                                 |                                                                                                                  | 32                                                                               |
|    | as shown on the attached drawing                                                                                                                                                    | <u> </u>                                                                                                                                                               | hich is made a part herec                                                                                        | it. 55                                                                           |
|    | The right of way is10                                                                                                                                                               | feet in width.                                                                                                                                                         |                                                                                                                  | 67                                                                               |