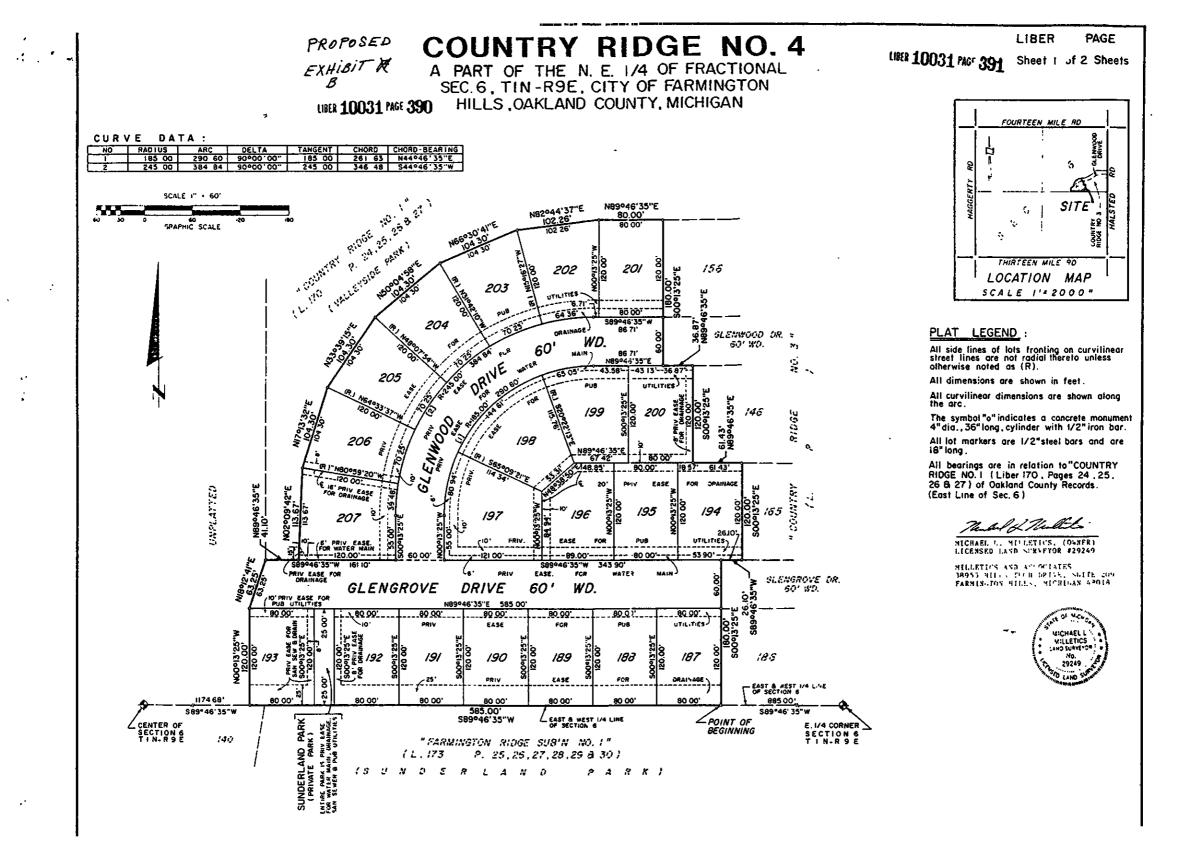

## APPENDIX "A"

Proposed "County Ridge No. 4", and being a part of the N.E. 1/4 of Fractional Section 6. TIN, R9E, City of Farmington Hills, Oakland County, Michigan; more particularly described as commencing at the E. 1/4 corner of said Section 6; thence S.  $89^{\circ}46^{\circ}35^{\circ}$  W., 885.00 ft., along the E. and W. 1/4 line of said Section 6 and along the southerly line of "Country Ridge No. 3", as recorded in Liber 000, Page 00, and 00 of Oakland County records, and along the northly of "Farmington Ridge Subdivision No. 1", as recorded in Liber 173, Pagr 25, 26 27, 28, 29 and 30 of Oakland County records, to the point of beginning; thence S.  $89^{\circ}46^{\circ}35^{\circ}$  W., 585.00 ft., along the E. and W. 1/4 line of said Section 6 and along the Northerly line of said "Farmington Ridge Subdivision No. 1"; thence N.  $00^{\circ}13^{\circ}25^{\circ}$  W., 120.00 ft.; thence N.  $18^{\circ}12^{\circ}11^{\circ}$  E., 63.25 ft., to a point on the Southerly line of "Country Ridge No. 1"; thence N.  $18^{\circ}12^{\circ}11^{\circ}$  E., 104.30 ft.; thence N.  $17^{\circ}13^{\circ}32^{\circ}$  E., 104.30 ft.; thence N.  $33^{\circ}39^{\circ}15^{\circ}$  E., 104.30 ft.; thence N.  $89^{\circ}46^{\circ}35^{\circ}$  E., 104.30 ft.; thence N.  $82^{\circ}44^{\circ}37^{\circ}$  E., 102.26 ft.; thence N.  $89^{\circ}46^{\circ}35^{\circ}$  E., 80.00 ft., along the Southerly line of said "Country Ridge No. 1"; thence N.  $89^{\circ}46^{\circ}35^{\circ}$  E., 80.00 ft., along the Southerly line of said "Country Ridge No. 1"; thence N.  $89^{\circ}46^{\circ}35^{\circ}$  E., 104.30 ft.; thence N.  $82^{\circ}44^{\circ}37^{\circ}$  E., 102.26 ft.; thence N.  $89^{\circ}46^{\circ}35^{\circ}$  E., 80.00 ft., along the Southerly line of said "Country Ridge No. 1", to the Northwest corner of said "Country Ridge No. 3", thence the following bearing and distances along the Mesterly line of said "Country Ridge No. 1", to the Northwest corner of said "Country Ridge No. 3", thence S.  $00^{\circ}13^{\circ}25^{\circ}$  E., 120.00 ft.; thence N.  $89^{\circ}46^{\circ}35^{\circ}$  E., 61.43 ft.; thence S.  $00^{\circ}13^{\circ}25^{\circ}$  E., 120.00 ft.; thence N.  $89^{\circ}46^{\circ}35^{\circ}$  E., 61.43 ft.; thence S.  $00^{\circ}13^{\circ}25^{$ 