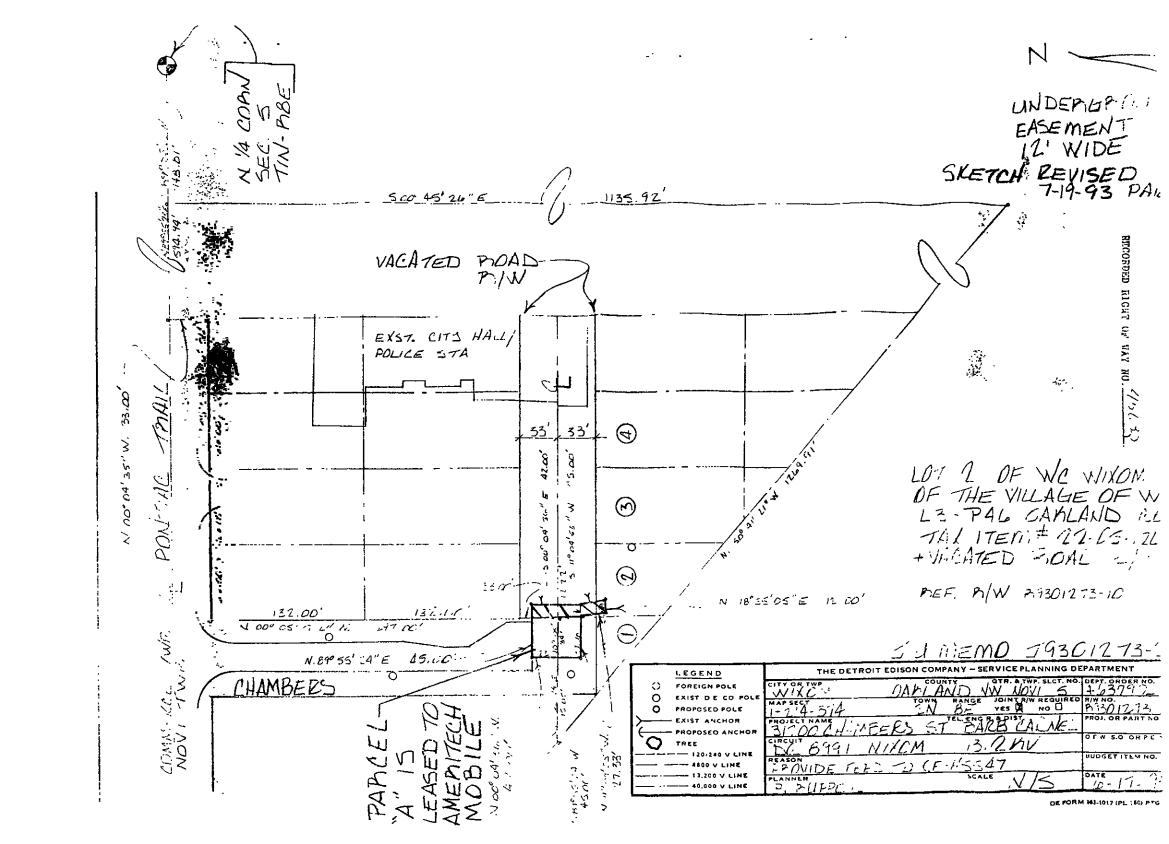

## REPENDIX "A" \*\*ROPERTY DESCRIPTION

2

Part of the Northwest one-quarter (1/4) of Section 5, Town 1 North, Range 8 East, City of Wixom, Oakland County, Michigan, being described as beginning at a point distant South 89°55'23" West, along the North line of said Section 5, 748.81 feet from the North one-quarter (1/4) corner of Section 5, Town 1 North, Range 8 East, thence South 00°45'26" East, 1135.92 feet; thence North 50°41'21" West, 1269.91 feet along the North Right-of-Way line of C & O Railroad; thence North 89°55'24" East, 109.05 feet; thence North 00°05'22" West, 297.00 feet to a point on the South Right-of-Way line of Pontiac Trail; thence North 89°55'23" East, 264.06 feet along said South Right-of-Way line; thence North 00°04'35" West, 33.00 feet to a point on the North line of said Section 5; thence North 89°55'23" East, 594.94 feet along said North line to the Point of Beginning, containing, 15.31 acres. Excepting that part taken for road Right-of-Way and subject to easements of record. Part of Sidwell No. 22-05-126 (10.)

## APPENDIX "B"

RIGHT OF - WRY AREA

The Easterly Twelve (12) feet of the following-described land: Part of the Northwest one-quarter (1/4) of Section 5, Town 1 North, Range 8 East, City of Wixom, Oakland County, Michigan, commencing at the North one-quarter (1/4) corner of Section 5; thence along the North line of said Section South 89°55'23" West, 748.81 feet; thence South 00°45'26" East, 1135.92 feet; thence North 50°41'21" West, 1269.91 feet along the North Right-of-Way line of C & O Railroad; thence North 89°55'24" East, 75.05 feet to the Point of Beginning: Thence North 00°04'36" West, 22.00 feet; thence North 89°55'24" East, 45.00 feet; thence South 89°55'24" West, 45.00 feet; thence North 00°04'36" West, 20.00 feet to the Point of Beginning, containing 0.043 acres and subject to easements and restrictions of record. Also: utility easement described as follows: Part of the Northwest one-quarter (1/4) of Section 5, Town 1 North, Range 8 East, City of Wixom, Oakland County, Michigan, commencing at the North one-quarter (1/4) corner of Section 5; thence along the North line of said Section South 89°55'23" West, 748.81 feet; thence South 00°45'26" East, 1135.92 feet; thence North 50°41'21" West, 1269.91 feet; along the North Right-of-Way line of C & O Railroad; thence North 89°55'24" East, 75.05 feet; thence North 00°04'36" West, 22.00 feet; thence North 89°55'24" East, 45.00 feet; thence South 00°04'36" East, 42.00 feet to the Point of Beginning: Thence South 00°04'55" East, 12.22 feet; to the Point of Beginning.