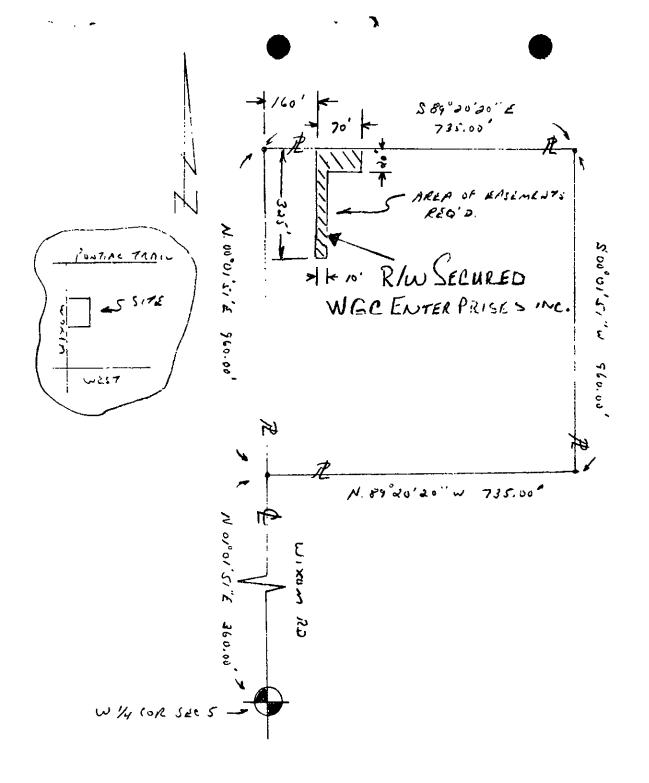

## LIBER 14119PG 803

| UNDERGROUND EASEMENT (RIG                                                                                                                                                                                                                                                                                                                                                                                                                                                                                                                                           | HT OF WAY) NO. R-9305943-10R                                                                                                                                                                                                                   |
|---------------------------------------------------------------------------------------------------------------------------------------------------------------------------------------------------------------------------------------------------------------------------------------------------------------------------------------------------------------------------------------------------------------------------------------------------------------------------------------------------------------------------------------------------------------------|------------------------------------------------------------------------------------------------------------------------------------------------------------------------------------------------------------------------------------------------|
| On September 1, 1993, for the consideration of system underground easement ("Right of Way") in, on and across a part of                                                                                                                                                                                                                                                                                                                                                                                                                                             | Grantor's Land *** Led the "Fight of Way Area".                                                                                                                                                                                                |
| "Grantor" is:                                                                                                                                                                                                                                                                                                                                                                                                                                                                                                                                                       | 9001 NOV.03/93 01:58PM                                                                                                                                                                                                                         |
| WGC Enterprises, Inc., a Michigan Corporation, 49385 Shafer, Wi                                                                                                                                                                                                                                                                                                                                                                                                                                                                                                     | ixom, Michigan 48393 7.00                                                                                                                                                                                                                      |
| The Detroit Edison Company, a Michigan Corporation, 2000 Second Michigan Bell Telephone, a Michigan corporation, 444 Michigan A "Grantor's Land" is in the City of Wixom, Oa Part of the Northwest one-quarter (1/4), Section 5, Town 1 North, East 1005 feet and South 89°20'20" East 60 feet from the West one thence South 89°20'20" East 278.13 feet, thence South 00°01'51" the Beginning, containing 2.01 acres. Sidwell No. 22-05-151-005)  The "Right of Way Area" is a part of Grantor The Easterly Ten (10) feet of the Westerly One Hundred Seventy (10) | Range 8 East, Beginning at a point distant North 00°01'51" e-quarter (1/4) corner, thence North 00°01'51" East 315 feet, West 315 feet, thence North 89°20'20" West 278.13 feet to 010                                                         |
| (70) feet of the Westerly Two Hundred Thirty (230) feet of Granton in width.                                                                                                                                                                                                                                                                                                                                                                                                                                                                                        | 's Land. The Right-of-Way is Ten (10) and Twenty (20) feet                                                                                                                                                                                     |
| 1. Purpose: The purpose of this Right of Way is to construct, recountility line facilities consisting of poles, guys, anchors, wires, manh 2. Access: Grantee has the right of access to and from the Right of 3. Buildings or other Permanent Structures: No buildings or other permanent Structures:                                                                                                                                                                                                                                                              | oles, conduits, pipes, cables, transformers and accessories.  f Way Area.                                                                                                                                                                      |
| Area without Grantee's prior written consent.  4. Excavation: As required by Public Act 53 of 1974, MISS DIG the Right of Way Area.                                                                                                                                                                                                                                                                                                                                                                                                                                 |                                                                                                                                                                                                                                                |
| 5. Trees, Bushes, Branches, Roots, Structures and Fences: Grantrees, bushes, branches and roots in the Right of Way Area (or that structures and fences in the Right of Way Area that Grantee believe operation and maintenance of Grantee's facilities. No trees, plant li within 8 feet of the front door and within 2 feet of the other sides of shall not be responsible to Grantor for damages to or removal of tre transformer doors.                                                                                                                         | could grow into the Right of Way Area) and remove<br>s could interfere with the safe and reliable construction,<br>ife, structures and fences shall be planted, grown or installed<br>f transformers and switching cabinet enclosures. Grantee |
| 6. Restoration: If Grantee's employees, contractors, vehicles or eq                                                                                                                                                                                                                                                                                                                                                                                                                                                                                                 |                                                                                                                                                                                                                                                |
| Land for the purposes stated in this Right of Way, then Grantee sha                                                                                                                                                                                                                                                                                                                                                                                                                                                                                                 | ll restore Grantor's Land as nearly as can be to its original                                                                                                                                                                                  |
| condition.                                                                                                                                                                                                                                                                                                                                                                                                                                                                                                                                                          | 1 G. G. 0403 FF0 PERMIT - 1                                                                                                                                                                                                                    |
| 7 Successors: This Right of Way runs with the land and binds and iicensees and assigns.                                                                                                                                                                                                                                                                                                                                                                                                                                                                             | 0001 NOV.03' 93 01:58PM 0808 RMT FEE 2.00                                                                                                                                                                                                      |
| RY!!                                                                                                                                                                                                                                                                                                                                                                                                                                                                                                                                                                |                                                                                                                                                                                                                                                |
| Witnesses:(type or print name below signature)  Joseph S. Peters                                                                                                                                                                                                                                                                                                                                                                                                                                                                                                    | Grantor: (type or print name below signature) WGC Enterprises, Inc., a Michigan Corporation  War G. Walliam G. Clark                                                                                                                           |
| Carla McGriff                                                                                                                                                                                                                                                                                                                                                                                                                                                                                                                                                       | Its: President                                                                                                                                                                                                                                 |
| Acknowledged before me in <u>DAMANA</u> County, M<br>by William G. Clark the President of WGC Enterprises, Inc., a Mi                                                                                                                                                                                                                                                                                                                                                                                                                                               | ichigan, on <u>stratistical</u> , 1993<br>ichigan Corporation, for the Corporation.                                                                                                                                                            |
| CARLA LOUISE MC GRIFE                                                                                                                                                                                                                                                                                                                                                                                                                                                                                                                                               | $A \rightarrow A \rightarrow$                                                                                                  |
| Notary's Stamp Notary Firblic Weigns County MI Notary' (Notary Experies)                                                                                                                                                                                                                                                                                                                                                                                                                                                                                            | 's Signature (Arla) Dunie /MC Xuff                                                                                                                                                                                                             |
| /                                                                                                                                                                                                                                                                                                                                                                                                                                                                                                                                                                   | Comin Iourine McCriff                                                                                                                                                                                                                          |

Prepared by and Return to: Omer V. Racine, 30400 Telegraph Road, Suite 210, Birmingham, Michigan 4802 CR - G.K.

Carla Louise McGriff

ATLAS NO 9305943

| LEGEND FOREIGN POLE | тн                                 | E DETROIT EDISON CO | MPANY-SERVI            | CE PLANNING DEPART | MENT              |
|---------------------|------------------------------------|---------------------|------------------------|--------------------|-------------------|
| EXIST DE. CO POLE   | CITY O <del>R TOWNSHIP</del> WIXUM | COUNTY              |                        | OTR & TWP SECT NO. | DEPT. ORDER NO    |
| PROPOSED POLE       | MAP SECT.                          | TOWN                | RANGE                  |                    | R/W NO            |
| EXIST ANCHOR        |                                    | 1 N.                | 8º E                   | YES AO             | R. 9305943-10R    |
| PROPOSED ANCHOR     | PROJECT NAME                       | BARB                | LENGRADIST.<br>CARNILY | 456-0815           | PROJ. OR PART NO. |
| TREE                | CIRCUIT                            |                     |                        |                    | OFW SO OR P.E NO  |
| 120/240 VOLT LINE   | DC 8278 MIX                        | XON1                |                        |                    |                   |
| 4800 VOLT LINE      | REASON EASEMENTS FO                | OR U.G. UTILI       | TIES                   |                    | BUDGET ITEM NO    |
|                     | G. A. WITALL                       |                     |                        | SCALE              | DATE              |