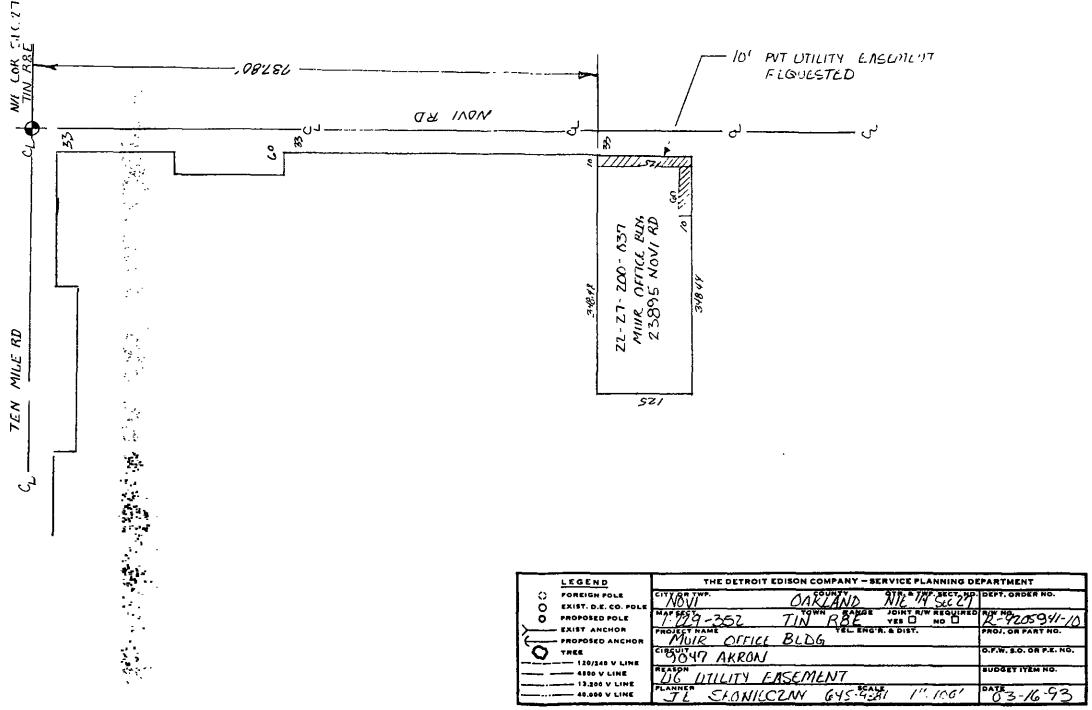

| 1            |                   | 4000                   |                                         |  |

002 PEGATEEDS PAID 101 DCT.07:93 08:4569 4669 RMT FEE 200

> Return to: 0.V. Racine The Detroit Edison Company 30400 Telegraph Road, Rm. 277 Bingham Farms, MI 48025

APPROVED AS TO FORM 4/3/93 DATE
LEGAL DEPARTMENT WAY