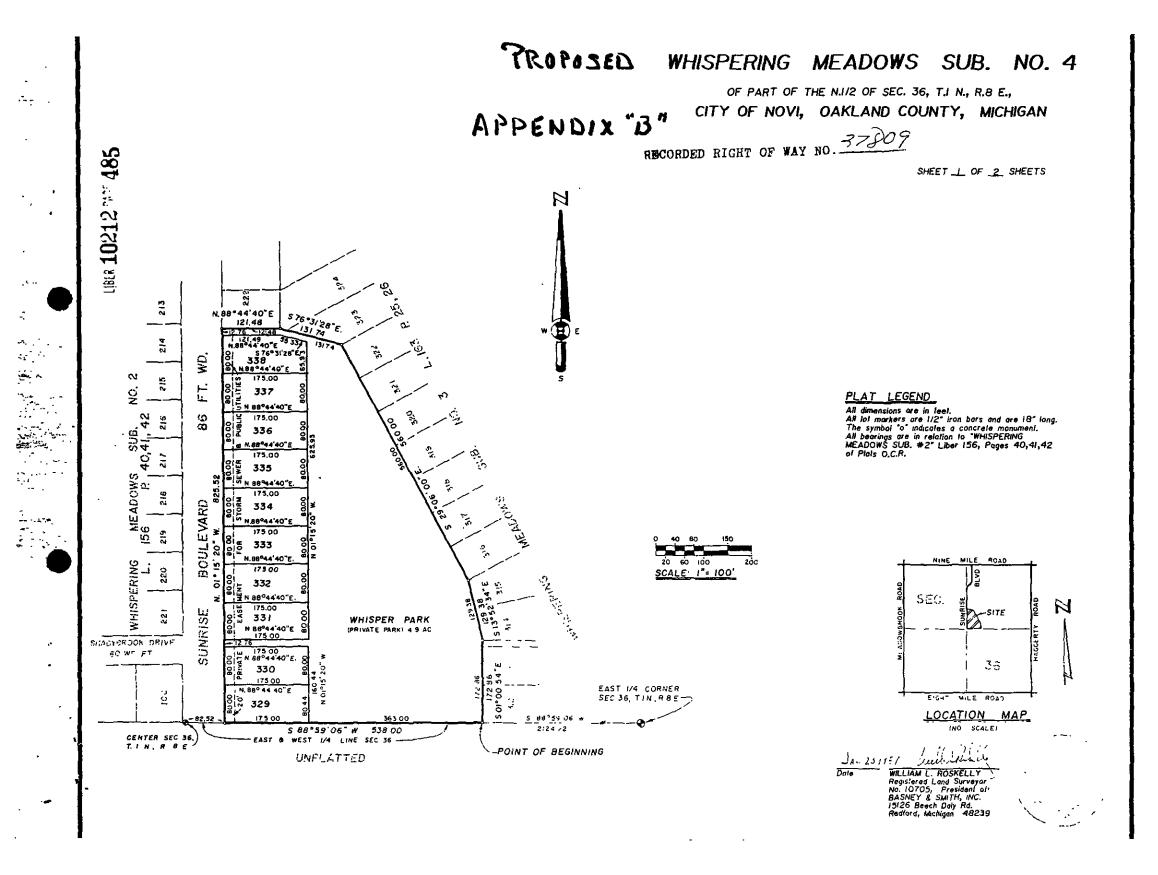

## APPENDIX "A"

Proposed WHISPERING MEADOWS SUBDIVISION NO. 4" of part of the N. 1/2 of Section 36, TiN, R8E, City of Novi, Oakland County, Michigan, described as follows: Commencing at the E. 1/4 corner of Section 36, S. 88°59'06" W. 2124.22 ft. along the East and West 1/4 line of said Section 36 to the point beginning and proceeding thence S. 88°59'06" W. 538.00 ft. along the East and West 1/4 line of said Section 36 to a point on the easterly boundary of Whispering Meadows Subdivision No. 2 (as recorded in Liber 156, Pages 40, 41 and 42), thence N. 01°15'20" W., 825.52 ft. along the Easterly boundary of said Whispering Meadows Subdivision No. 2, thence N. 88°44'40" E. 121.48 ft. along said Whispering Meadows Subdivision No. 2, thence N. 88°44'40" E. 121.48 ft. along said Whispering Meadows Subdivision No. 2 to a point on the westerly boundary of Whispering Meadows Subdivision No. 3 (as recorded in Liber 163, Pages 25 and 26), thence S. 76°31'28" E. 131.74 ft. along the Westerly boundary of said Whispering Meadows Subdivision No. 3, thence S. 13°52'34" E. 129.38 ft. along said Whispering Meadows Subdivision No. 3, thence S. 01°00'54" E. 172.86 ft. along said Whispering Meadows Subdivision No. 3 to the point of beginning. Containing 8.1 Acres, more or less. Comprising 10 lots numbered 329 to 338 inclusive, and Whispering Park (Private Park).