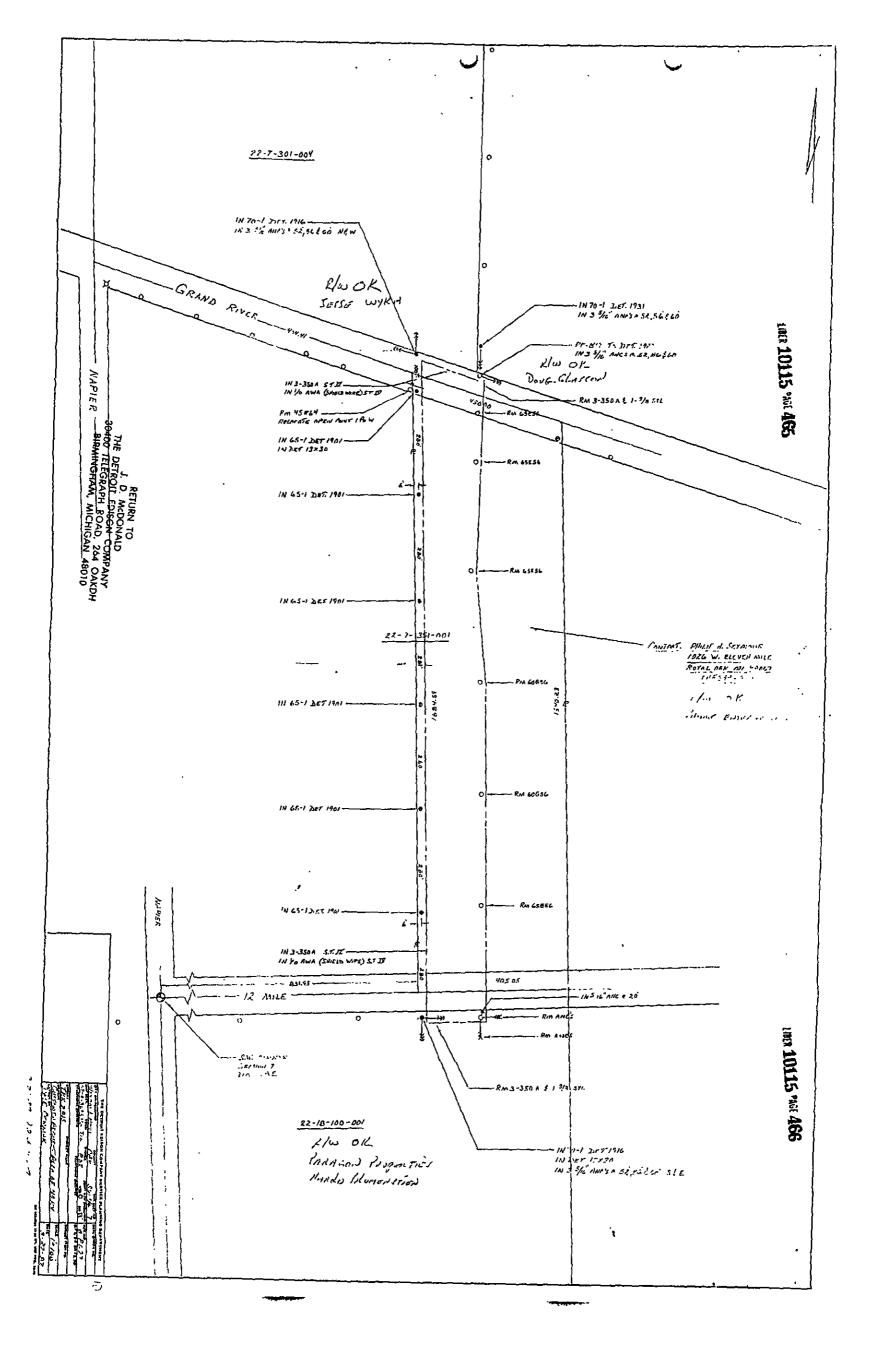

| ÷.<br>./ | Detroit<br>Edison                                                                                          | Real Estate and Rights of Way<br>Overhead<br>Right of Way Agreement                                                                                                                                                                                                        | 87177351                                                                                                        |
|----------|------------------------------------------------------------------------------------------------------------|----------------------------------------------------------------------------------------------------------------------------------------------------------------------------------------------------------------------------------------------------------------------------|-----------------------------------------------------------------------------------------------------------------|
|          | DETROIT EDISON COMPANY, a M<br>referred to as "EDISON," the right<br>facilities consisting of poles, guys, | ion of system betterment, the undersigned hereby<br>ichigan corporation of 2000 Second Avenue, Detr<br>to construct, reconstruct, modify, add to, operate a<br>anchors, wires, cables, transformers and accessories r<br>property located in the <u>City</u>               | oit, Michigan hereinafter<br>and maintain overhead line                                                         |
|          | West along the ½ line of sa<br>the center of U.S. Highway<br>240.90 ft. to the East line                   | athwest ½ of Section 7, T1N, R8E, Township<br>lows: Commencing at the N.E. corner of se<br>aid Section 233.64 ft.; thence S. 978.78 f<br>#16; thence S. 72°30' E. along the center<br>of said West ½; thence N. 2° W. along se<br>ing, excepting the West 20 feet thereof. | aid W. ½, thence S. 88°15'<br>ft., more or less, to<br>r line of said Highway<br>aid East line 1058 <u>,</u> 64 |
| ×μ       |                                                                                                            | 8892 REB<br>0001 SEP.1<br>7645 MISC                                                                                                                                                                                                                                        | DEEDS PAID<br>8'87 01:31PM WAY NO.                                                                              |
| Л        | as shown on the attached drawing                                                                           | $\emptyset$ -8627 dated 3-27-87 which is made a part he                                                                                                                                                                                                                    | S<br>S                                                                                                          |

The right of way is <u>twelve (12)</u> feet in width.

The rights hereby granted include the right of access to and from the right of way and the right to trim, cut down or otherwise control brush and trees within the right of way or on property adjoining the right of way which in the opinion of EDISON interferes with the construction or operation of the line facilities. It is expressly understood and agreed that EDISON shall, at no time, trim or cut down any trees unless, in EDISON'S opinion, it is absolutely necessary to do so. EDISON shall restore premises to its original condition or as near as can be in the event of damages caused by its employes, contractors, vehicles and equipment entering premises for the purposes set forth herein.