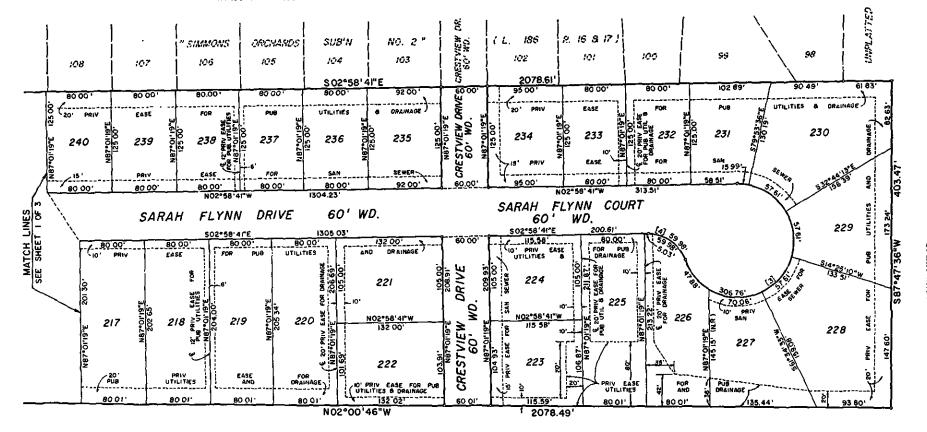

### Appendix "A"

Notary Public, Oakland County, Michigan

My Commission Expires May 20, 1990

Proposed "Simmons Orchard Sub'n. No. 4", a part of the Southeast 1/4 and a part of the Southwest 1/4 of Section 21, T1N., R8E., City of Novi, Oakland County, Michigan; more particularly described as commencing at the East 1/4 corner of said Section 21; th S 87°57'25" W., 2590.23 feet, along the East and West 1/4 line of said Section 21 and along the Northerly line of "Simmons Orchards Sub'n No. 3", as recorded in Liber 190, Pages 7 and 8 of Oakland County records, to the Northwest corner of said "Simmons Orchards Sub'n No. 3" and to the point of beginning; th S 02°58'41" E., 2078.61 feet, along the Westerly line of said "Simmons Orchards Sub'n. No. 3" and the Westerly line of "Simmons Orchards Sub'n No. 2", as recorded in Liber 186, Pages 16 and 17 of Oakland County records and an extension thereof; th S 87°47'36" W., 403.47 feet; th N 02°00'46" W., 2078.49 feet, to the East and West 1/4 line of said Section 21; th N 87°45'47" E., 294.32 feet, along the East and West 1/4 line of said Section 21, to the Center of said Section 21; th N 87°57'25" E., 74.13 feet, along the East and West 1/4 line of said Section 21, to the point of beginning. All of the above containing 18.417 acres. This plat contains 49 lots, numbered 206 to 254, both inclusive.

206 to 254, both inclusive.

SIDWELL NO 22-21-300-005 NOW 009- SW and SEly
Sec 21
Novi

,, « ,, ,