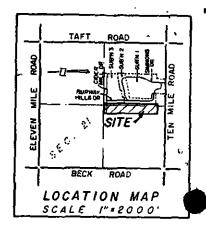

### Appendix "A"

Notary Public, Oakland County, Michigan

My Commission Expires May 20, 1990

Proposed "Simmons Orchard Sub'n. No. 4", a part of the Southeast 1/4 and a part of the Southwest 1/4 of Section 21, T1N., R8E., City of Novi, Oakland County, Michigan; more particularly described as commencing at the East 1/4 corner of said Section 21; th S 87°57'25" W., 2590.23 feet, along the East and West 1/4 line of said Section 21 and along the Northerly line of "Simmons Orchards Sub'n No. 3", as recorded in Liber 190, Pages 7 and 8 of Oakland County records, to the Northwest corner of said "Simmons Orchards Sub'n No. 3" and to the point of beginning; th S 02°58'41" E., 2078.61 feet, along the Westerly line of said "Simmons Orchards Sub'n. No. 3" and the Westerly line of "Simmons Orchards Sub'n No. 2", as recorded in Liber 186, Pages 16 and 17 of Oakland County records and an extension thereof; th S 87°47'36" W., 403.47 feet; th N 02°00'46" W., 2078.49 feet, to the East and West 1/4 line of said Section 21; th N 87°45'47" E., 294.32 feet, along the East and West 1/4 line of said Section 21, to the Center of said Section 21; th N 87°57'25" E., 74.13 feet, along the East and West 1/4 line of said Section 21, to the point of beginning. All of the above containing 18.417 acres. This plat contains 49 lots, numbered 206 to 254, both inclusive.

206 to 254, both inclusive.

SIDWELL NO 22-21-300-005 NOW 009- SW and SEly
Sec 21
Novi

,, « ,, ,