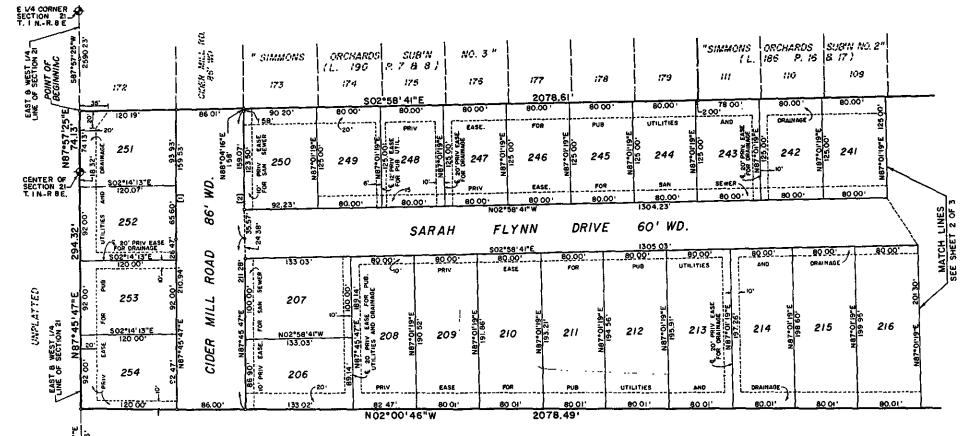

### Appendix "A"

Notary Public, Oakland County, Michigan

My Commission Expires May 20, 1990

Proposed "Simmons Orchard Sub'n. No. 4", a part of the Southeast 1/4 and a part of the Southwest 1/4 of Section 21, T1N., R8E., City of Novi, Oakland County, Michigan; more particularly described as commencing at the East 1/4 corner of said Section 21; th S 87°57'25" W., 2590.23 feet, along the East and West 1/4 line of said Section 21 and along the Northerly line of "Simmons Orchards Sub'n No. 3", as recorded in Liber 190, Pages 7 and 8 of Oakland County records, to the Northwest corner of said "Simmons Orchards Sub'n No. 3" and to the point of beginning; th S 02°58'41" E., 2078.61 feet, along the Westerly line of said "Simmons Orchards Sub'n. No. 3" and the Westerly line of "Simmons Orchards Sub'n No. 2", as recorded in Liber 186, Pages 16 and 17 of Oakland County records and an extension thereof; th S 87°47'36" W., 403.47 feet; th N 02°00'46" W., 2078.49 feet, to the East and West 1/4 line of said Section 21; th N 87°45'47" E., 294.32 feet, along the East and West 1/4 line of said Section 21, to the Center of said Section 21; th N 87°57'25" E., 74.13 feet, along the East and West 1/4 line of said Section 21, to the point of beginning. All of the above containing 18.417 acres. This plat contains 49 lots, numbered 206 to 254, both inclusive.

206 to 254, both inclusive.

SIDWELL NO 22-21-300-005 NOW 009- SW and SEly
Sec 21
Novi

,, « ,, ,