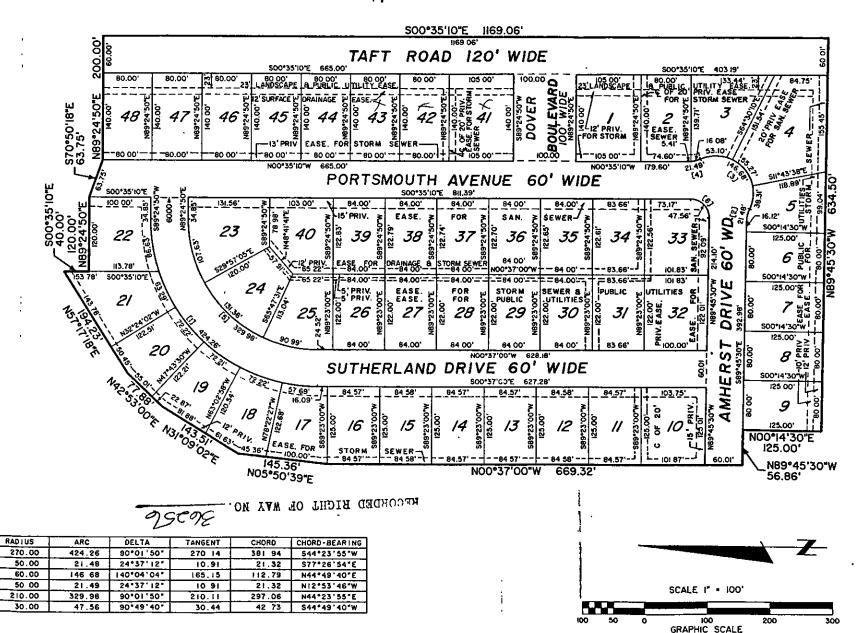

#### APPENDIX "A"

"Orchard Manor Estates No. 1", and being a part of the Southeast 1/4 of Section 21, T1N., R8E., City of Novi Oakland County, Michigan; more particularly described as commencing at the East 1/4 corner of said Section 21; thence S 00°35'10" E., 1029.97 ft. along the East line of said Section 21 and the centerline of Taft Road, to the point of beginning; thence S 00°35'10" E., 1169.06 ft., along the East line of said Section 21 and the centerline of said Taft Road; thence N 89°45'30" W., 634.50 ft.; thence N 00°14'30" E., 125.00 ft. thence N 89°45'30" W., 56.86 ft.; thence N 00°37'00" W., 669.32 ft.; thence N 05°50'39" E., 145.36 ft.; thence N 31°09'02" E., 143.51 ft.; thence N 42°53'00" E., 77.88 ft.; thence N 57°17'18" E., 194.23 ft.; thence S 00°35'10" E., 40.00 ft.; thence N 89°24'50" E., 120.00 ft.; thence S 70°50'18" E., 63.75 ft.; thence N 89°24'50" E., 200.00 ft. to the point of beginning. All of the above containing 17.911 acres. All of the above being subject to the rights of the public in Taft Road. All of the above being subject to easements, restrictions and right-of= ways of record. This Plat contains 48 lots numbered 1 to 48, both inclusive.

# **YORKSHIRE PLACE NO.1**

A PART OF THE E. 1/2 OF THE S.E. 1/4 OF SEC.21, T.IN., R.8E., CITY OF NOVI, OAKLAND CO., MICH.

APPENDAX "B"

NUMBER

1

2

3

4