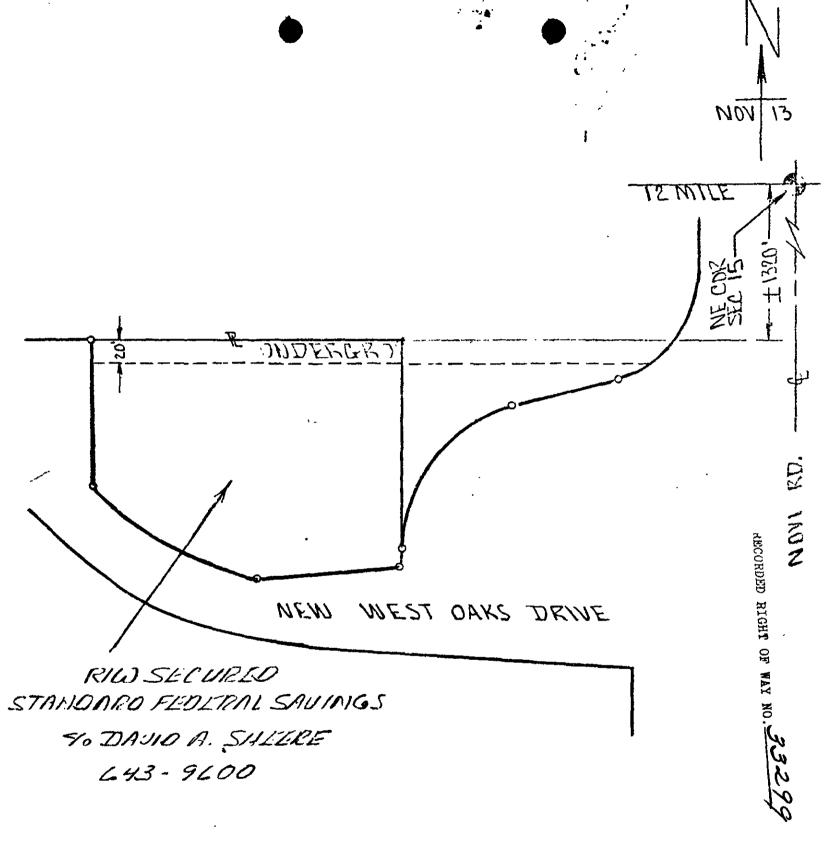

### APPLICATION FOR RIGHT OF WAY DE FORM MS 80 5-74 SS

PLEASE SECURE RIGHT OF WAY AS FOLLOWS.

|                                                                                               | DATE4/25/80                       |                 |
|-----------------------------------------------------------------------------------------------|-----------------------------------|-----------------|
| LOCATION WEST OAKS DR. & NOVI RD.                                                             | APPLICATION NO. 0-6956            |                 |
| SEE PROPERTY DESCRIPTION (ATTACHED)                                                           | DEPT. ORDER NO                    | _ <u>_</u>      |
| CITY OR WELAGE- NOVI                                                                          | 0 F W NO                          |                 |
| TOWNSHIP NOVI COUNTY OAKLAND                                                                  | BUDGET ITEM NO. OMHOA-MAH         |                 |
| DATE BY WHICH RIGHT OF WAY IS WANTED 6/1/80                                                   | INQUIRY NO.                       |                 |
| THIS R/W IS % OF TOTAL PROJECT NO %.                                                          | JOINT RIGHT OF WAY REQUIRED YES . | 10 XX           |
| NOTE: Identify on print or sketch the subdivisions as to section location and liber and page. |                                   |                 |
| KIND AND DESCRIPTION OF RIGHT OF WAY REQUESTED SEE ATTACHED SKETCH                            |                                   | _ <del></del>   |
| AND DESCRIPTION                                                                               | RECORDE                           | <del>,</del>    |
|                                                                                               | RD                                | <u> </u>        |
|                                                                                               |                                   | <u> </u>        |
| PURPOSE OF RIGHT OF WAY SERVICE TO NEW West Oaks Commercial Center                            | Z T                               | <del>-</del>    |
| 43600 WEST OAKS DR. (THIS CUSTOMER) AND                                                       |                                   | Υ <u>Α</u><br>₩ |
| 27775 NOVI RD. (FUTURE CUSTOMER ON NORTH)                                                     |                                   | ~<br>~<br>—     |
| P/0 22-15-200-028                                                                             |                                   | <del>\</del>    |
| SIGNED                                                                                        | lund miles                        | 100             |
| OAKIAND                                                                                       | SERVICE PLANNING                  | 10              |
| REPORT OF REAL ESTATE AND RIGHTS OF WA                                                        | Y DEPT.                           | <del></del> _   |
| Recordable right of way secured as shown on the a                                             | ttached sketch.                   |                 |
| Contacts by Paul E. Lagrou, Real Estate, Rights of                                            | of Way & Claims.                  |                 |
|                                                                                               |                                   |                 |
|                                                                                               |                                   |                 |
|                                                                                               |                                   |                 |
| Ser.Pln. 1                                                                                    |                                   |                 |
| PERMITS IN RECORD CENTER 1 R.E. & R/W DEPT, FILE GR.                                          | ANTOR <u>Standard Federal</u>     |                 |
| NO. OF PERMITS NO. OF STRUCTURES NO. OF MILES                                                 |                                   | ——              |
| DATE 6-30-80 SIGNED                                                                           | ANES V VODENISON                  |                 |
|                                                                                               | J-13-80 WD 6-10-8                 | 50              |

| 0       | LEGEND<br>FOREIGN POLE              | THE DETROIT EDISON COMPANY-SERVICE PLANNING DEPARTMENT |                      |  |
|---------|-------------------------------------|--------------------------------------------------------|----------------------|--|
| Ö       | EXIST DE CO POLE                    | NOUT OAKI AND SY, NE 14 SECTIONS                       | DEPT ORDER NO        |  |
| •       | PROPOSED POLE  EXIST ANCHOR         | WAP SECT TOWN RANGE JOINT R'W REQUIRED  YES NO X       | 0-6956               |  |
| <u></u> | PROPOSED ANCHOR                     | PROJETEST OAKS TELENGROPSTE LIVONIA                    | PROJ OR PART NO      |  |
| O       | TREE<br>120/240 VOLT UNE            |                                                        | OFW SO OR PE NO      |  |
|         | _ 4800 VOLT LINE                    | IVON-SOULVAS INDERNI SAVINGS-NOVI                      | FIAM - FIG AMO       |  |
| <u></u> | 13 200 VOLT LINE<br>40 000 VOLT UNE | C KITCHIEN 645-4139 115-100,                           | DE FORM PL 204 11-72 |  |