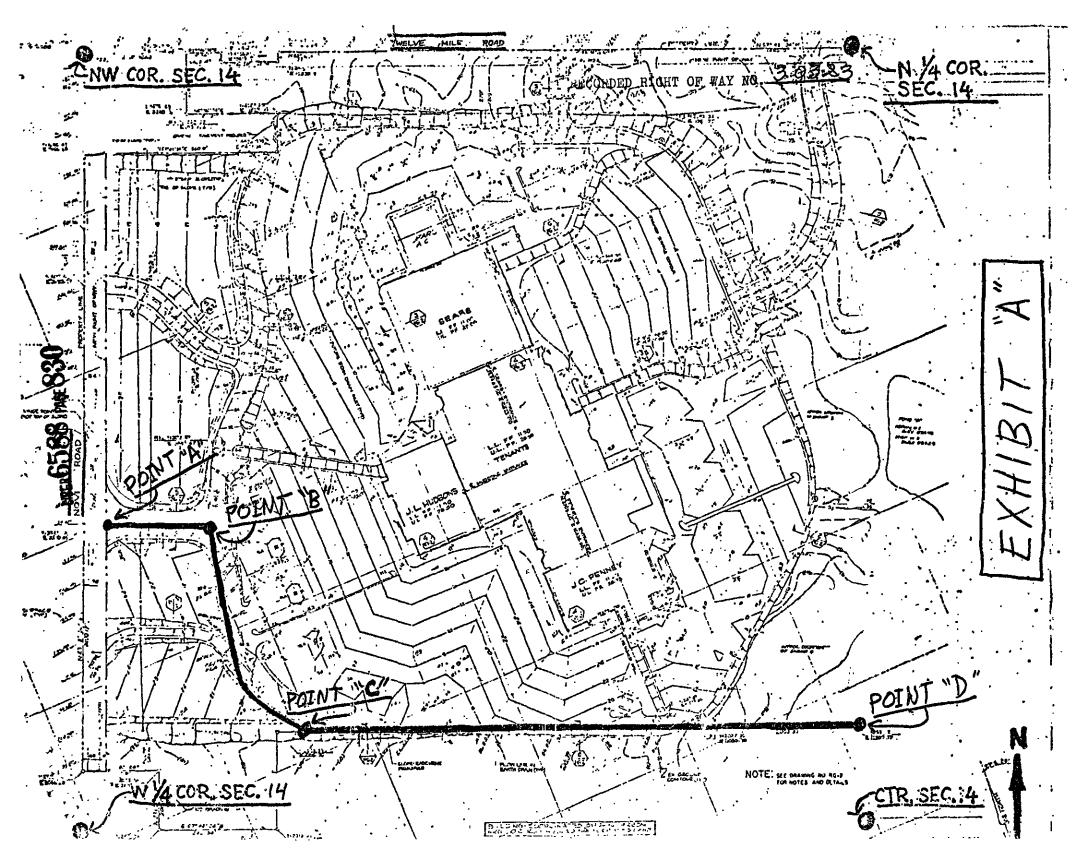

A fifteen foot wide strip of land in the Northwest quarter of Section 14, Township 1 North, Range 8
East shown on Exhibit "A" attached hereto as a dark line running from Point "A" to Point "D". Specifically, said fifteen foot wide strip shall run from Point "A" to Point "B" along the center line of an ingress and egress driveway to be installed by Grantor (said center line to be located and marked by Grantor prior to the installation of Company's facilities); thence from Point "B" to Point "C" adjacent to and westerly of a paved roadway to be installed by Grantor (the westerly edge of said roadway to be located and marked by Grantor prior to the installation of Company's facilities); thence, from Point "C" to Point "D" adjacent to the southerly line of Grantor's property.

A thirty foot wide strip of land in Section 14, Township 1 North, Range 8 East beginning at Point "A" and running to Point "D", as shown on the attached Exhibit "A"; thence south adjacent to and (easterly of the north-south Half Section Line of said Section 14 to the south property line of Grantor's property.