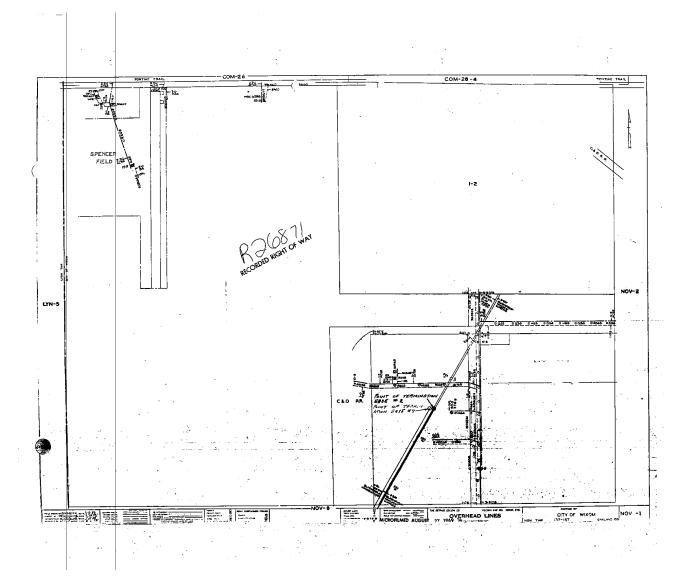

A:appendix.tw

Page Two Appendix B Continued

<u>2.</u>

A 90 foot wide transmission line easement described by its centerline as:

Beginning at a point on the West line of the East 1/2 of the Southeast 1/4 of said Section 6 distant North 89° 52′ 19" East 1187.92 feet along the South line of said Section 6 and North 00° 54′ 01" West 1228.75 feet and North 89° 20′ 38" East 148.47 feet from the South 1/4 corner of said Section 6, said point also being on the westerly line of the Ford Motor Company property;

Thence North 89° 20' 38" East 516.89 feet;

Thence North 30° 58' 08" East 495.74 feet to a point on the North line of the Ford Motor Company property and the point of termination of this easement description.