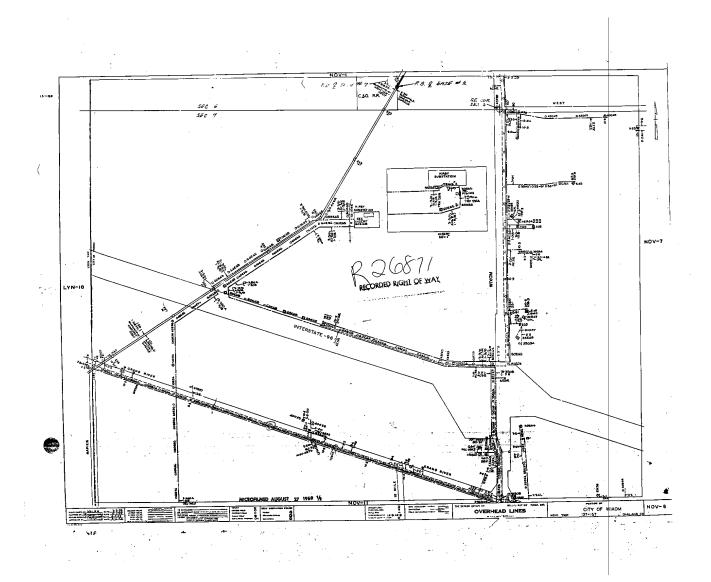

### 1. Description I

Beginning at a point on the North Line of said Section 7 distant North  $89^{\circ}$  52' 19" East 1187.92 feet from the North 1/4 Corner of said Section 7;

Thence South 00° 54' 01" East 7.42 feet;

Thence South 30° 38' 05" West 694.70 feet;

Thence South 31° 16' 25" West 871.25 feet to a point known hereafter as Point "A";

Thence South 54° 53' 22" West 831.93 feet;

Thence South  $57^{\circ}$  22' 47" West 869.19 feet to a point of ending on the northerly line of Interstate Highway I-96 (300 feet wide) being distant South 71° 19' 45" East 658.00 feet from the Southwesterly property corner of the Ford Motor Company Wixom Plant Property.

### 1. Description II

Beginning at a point distant North 89° 52′ 19" East 1187.92 feet along the North line of said Section 7 and South 00° 54′ 01" East 7.42 feet and South 30° 38′ 05" West 694.70 feet and South 31° 16′ 25" West 871.25 feet from the North 1/4 corner of said Section 7, said point of beginning also known as said Point "A";

Thence South 57° 36′ 48" East 355.76 feet to a point known hereafter as Point "B";

Thence South 82° 36' 53" East 114.34 feet to a point of ending on the westerly fence line of the Detroit Edison Company leased site known as Town Substation.  $\mathcal{R} \vdash \mathcal{Q} \supseteq \mathcal{O} \cup \mathcal{O} \supset \mathcal{N} \cup \mathcal{V}_{\mathcal{V}}$ 

Also beginning at said Point "B";

Thence South 59° 09' 55" East 132.10 feet to a point of ending on the westerly fence line of the Detroit Edison Company leased site known as Town Substation.

8+ 22-07-200-005 NW14