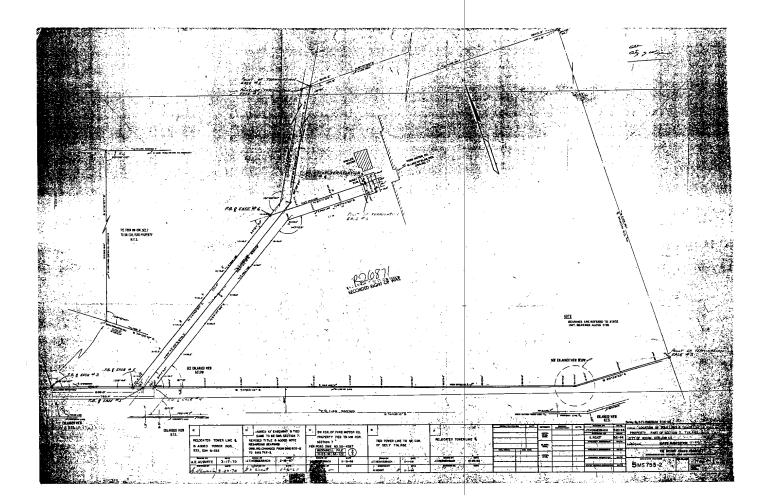

#### APPENDIX B

(Replaces former easements 1 and 2 from 1970 agreement)

A 90 foot wide towerline easement described by its centerline as:

### 1. Description I

Beginning at a point on the North Line of said Section 7 distant North  $89^{\circ}$  52' 19" East 1187.92 feet from the North 1/4 Corner of said Section 7;

Thence South 00° 54' 01" East 7.42 feet;

Thence South 30° 38' 05" West 694.70 feet;

Thence South 31° 16' 25" West 871.25 feet to a point known hereafter as Point "A";

Thence South 54° 53' 22" West 831.93 feet;

Thence South  $57^{\circ}$  22' 47" West 869.19 feet to a point of ending on the northerly line of Interstate Highway I-96 (300 feet wide) being distant South 71° 19' 45" East 658.00 feet from the Southwesterly property corner of the Ford Motor Company Wixom Plant Property.

### 1. Description II

Beginning at a point distant North 89° 52′ 19" East 1187.92 feet along the North line of said Section 7 and South 00° 54′ 01" East 7.42 feet and South 30° 38′ 05" West 694.70 feet and South 31° 16′ 25" West 871.25 feet from the North 1/4 corner of said Section 7, said point of beginning also known as said Point "A";

Thence South 57° 36′ 48" East 355.76 feet to a point known hereafter as Point "B";

Thence South 82° 36' 53" East 114.34 feet to a point of ending on the westerly fence line of the Detroit Edison Company leased site known as Town Substation.  $\mathcal{R} \vdash \mathcal{Q} \supseteq \mathcal{O} \cup \mathcal{O} \supset \mathcal{N} \cup \mathcal{V}_{\mathcal{V}}$ 

Also beginning at said Point "B";

Thence South 59° 09' 55" East 132.10 feet to a point of ending on the westerly fence line of the Detroit Edison Company leased site known as Town Substation.

8+ 22-07-200-005 NW14