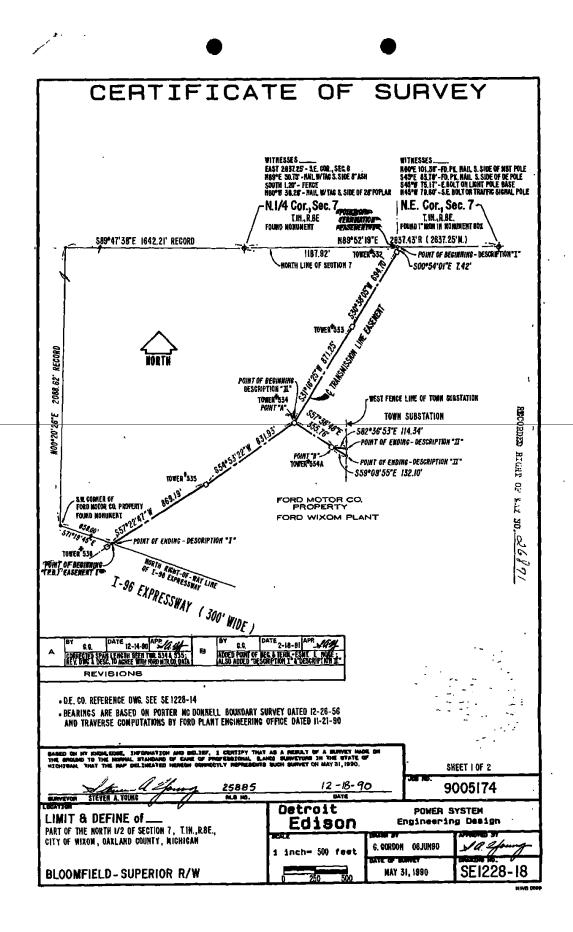

### 1. Description I

Beginning at a point on the North Line of said Section 7 distant North  $89^{\circ}$  52' 19" East 1187.92 feet from the North 1/4 Corner of said Section 7;

Thence South 00° 54' 01" East 7.42 feet;

Thence South 30° 38' 05" West 694.70 feet;

Thence South 31° 16' 25" West 871.25 feet to a point known hereafter as Point "A";

Thence South 54° 53' 22" West 831.93 feet;

Thence South  $57^{\circ}$  22' 47" West 869.19 feet to a point of ending on the northerly line of Interstate Highway I-96 (300 feet wide) being distant South 71° 19' 45" East 658.00 feet from the Southwesterly property corner of the Ford Motor Company Wixom Plant Property.

### 1. Description II

Beginning at a point distant North 89° 52′ 19" East 1187.92 feet along the North line of said Section 7 and South 00° 54′ 01" East 7.42 feet and South 30° 38′ 05" West 694.70 feet and South 31° 16′ 25" West 871.25 feet from the North 1/4 corner of said Section 7, said point of beginning also known as said Point "A";

Thence South 57° 36′ 48" East 355.76 feet to a point known hereafter as Point "B";

Thence South 82° 36' 53" East 114.34 feet to a point of ending on the westerly fence line of the Detroit Edison Company leased site known as Town Substation.  $\mathcal{R} \vdash \mathcal{Q} \supseteq \mathcal{O} \cup \mathcal{O} \supset \mathcal{N} \cup \mathcal{V}_{\mathcal{V}}$ 

Also beginning at said Point "B";

Thence South 59° 09' 55" East 132.10 feet to a point of ending on the westerly fence line of the Detroit Edison Company leased site known as Town Substation.

8+ 22-07-200-005 NW14

A:appendix.tw

Page Two Appendix B Continued

<u>2.</u>

A 90 foot wide transmission line easement described by its centerline as:

Beginning at a point on the West line of the East 1/2 of the Southeast 1/4 of said Section 6 distant North 89° 52′ 19" East 1187.92 feet along the South line of said Section 6 and North 00° 54′ 01" West 1228.75 feet and North 89° 20′ 38" East 148.47 feet from the South 1/4 corner of said Section 6, said point also being on the westerly line of the Ford Motor Company property;

Thence North 89° 20' 38" East 516.89 feet;

Thence North 30° 58' 08" East 495.74 feet to a point on the North line of the Ford Motor Company property and the point of termination of this easement description.