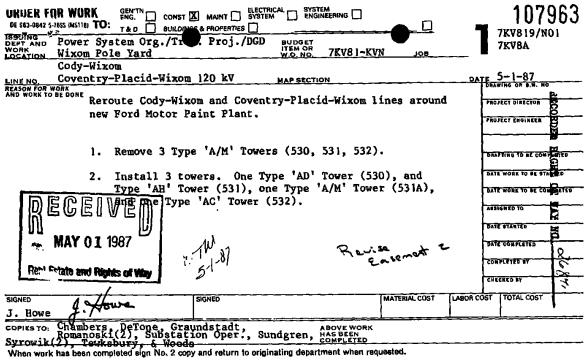

Project No. Property Name:

GO1468 Ford Motor Company Land

Date: September 28, 1992

To: Ava D. Thrower Records Center

From: Thomas Wilson

Subject: Revision of Easement to Detroit Edison

Attached are papers related to a request to obtain easement rights for the relocation of a portion of the Wixom-Cody 120kv transmission line, at the request of Ford Motor Company. The existing R/W easement is granted on Ford Motor Company land in sections 6 and 7, Novi Township, City of Wixom, Oakland County, Michigan.