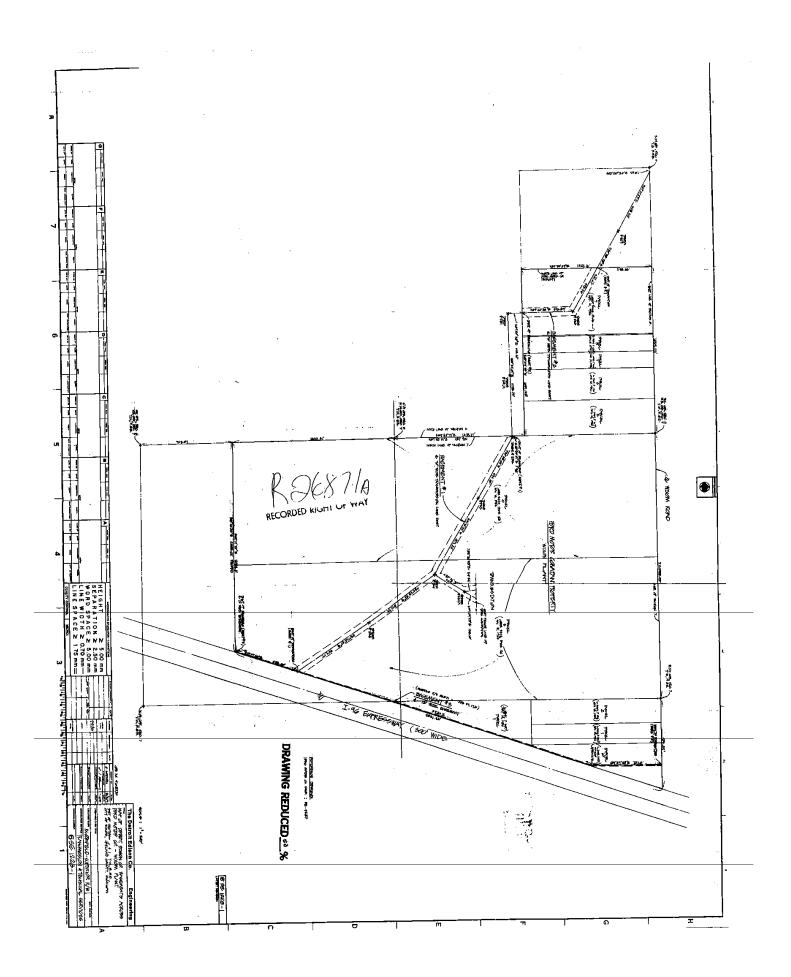

#### APPENDIX B

(Replaces former easements 1 and 2 from 1970 agreement)

A 90 foot wide towerline easement described by its centerline as:

### 1. Description I

Beginning at a point on the North Line of said Section 7 distant North  $89^{\circ}$  52' 19" East 1187.92 feet from the North 1/4 Corner of said Section 7;

Thence South 00° 54' 01" East 7.42 feet;

Thence South 30° 38' 05" West 694.70 feet;

Thence South 31° 16' 25" West 871.25 feet to a point known hereafter as Point "A";

Thence South 54° 53' 22" West 831.93 feet;

Thence South  $57^{\circ}$  22' 47" West 869.19 feet to a point of ending on the northerly line of Interstate Highway I-96 (300 feet wide) being distant South 71° 19' 45" East 658.00 feet from the Southwesterly property corner of the Ford Motor Company Wixom Plant Property.

### 1. Description II

Beginning at a point distant North 89° 52′ 19" East 1187.92 feet along the North line of said Section 7 and South 00° 54′ 01" East 7.42 feet and South 30° 38′ 05" West 694.70 feet and South 31° 16′ 25" West 871.25 feet from the North 1/4 corner of said Section 7, said point of beginning also known as said Point "A";

Thence South 57° 36′ 48" East 355.76 feet to a point known hereafter as Point "B";

Thence South 82° 36' 53" East 114.34 feet to a point of ending on the westerly fence line of the Detroit Edison Company leased site known as Town Substation.  $\mathcal{R} \vdash \mathcal{Q} \supseteq \mathcal{O} \cup \mathcal{O} \supset \mathcal{N} \cup \mathcal{V}_{\mathcal{V}}$ 

Also beginning at said Point "B";

Thence South 59° 09' 55" East 132.10 feet to a point of ending on the westerly fence line of the Detroit Edison Company leased site known as Town Substation.

8+ 22-07-200-005 NW14