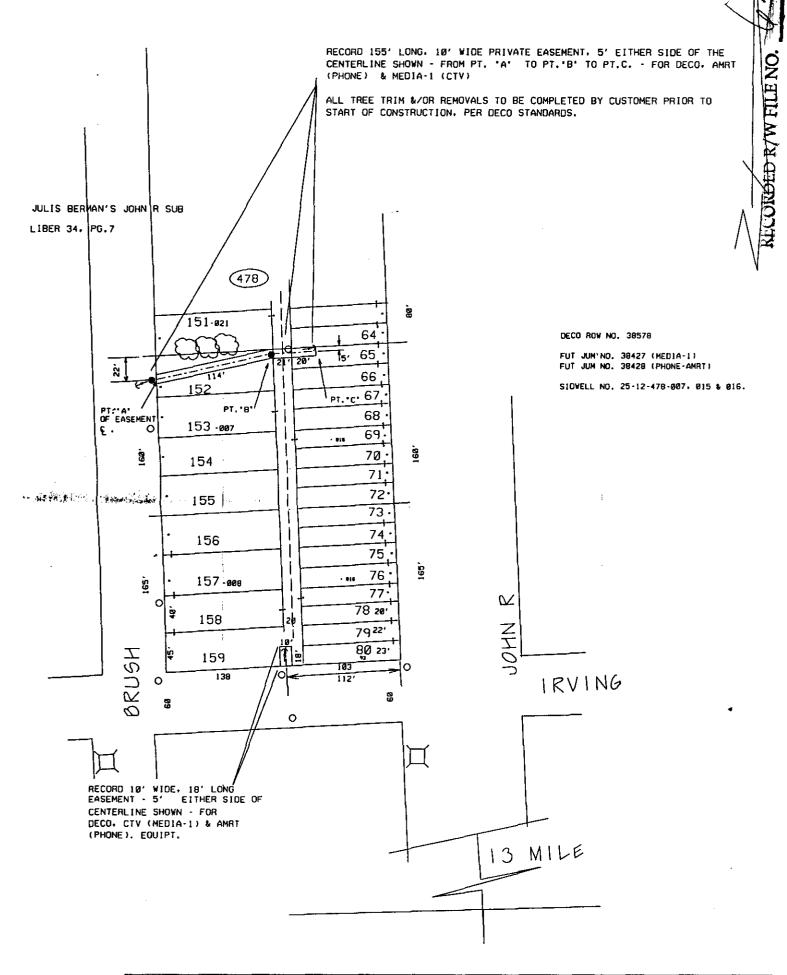

## APPENDIX " A "

JULIUS BERMANS JOHN R SUB LOTS 152 TO 155 INCL, ALSO W 1/2 OF VAC ALLEY ADJ TO SAME SIDWELL NO: 25 02 477 007

**ALSO** 

JULIUS BERMANS JOHN R SUB LOTS 156 TO 159 INCL, ALSO W 1/2 OF VAC ALLEY ADJ TO SAME SIDWELL NO: 25 02 477 008

ALSO

JULIUS BERMANS JOHN R SUB LOTS 65 TO 72 INCL, ALSO E 1/2 OF VAC ALLEY ADJ TO SAME SIDWELL NO: 25 02 477 015

**ALSO** 

JULIUS BERMANS JOHN R SUB LOTS 73 TO 80 INCL, ALSO E 1/2 OF VAC ALLEY ADJ TO SAME SIDWELL NO: 25 02 477 016

3400-)

ALL PART OF THE E ½ OF SE ¼, SECTION 2, T1N, R11E AS RECORDED IN LIBER 34, PAGE 7 OF PLATS, O.C.R.

| RFW Description<br>31329 JOHN R RD                                            | MADISON HTS - E  | STIMATE TO RELO POLES |                 | PD<br>4 | SRW<br>5       | PH<br>17 | PLC<br>19     | Conj.     | RFW 1<br>16470   | Number<br>16 |
|-------------------------------------------------------------------------------|------------------|-----------------------|-----------------|---------|----------------|----------|---------------|-----------|------------------|--------------|
| Circuit #1<br>DC 8274 CHINT                                                   | Circuit #2       | Service Center#1      | Service Center# | 2       | сон<br>22      | cos<br>O | cuc<br>O      | CUL<br>24 | CUT<br>O         | cus<br>0     |
| Worksite City Worksite Twp. Worksite County MADISON HTS ROYAL OAK TWP OAKLAND |                  |                       |                 |         |                |          |               |           |                  |              |
| Town Range Sect                                                               | Otr<br>1/2 SE1/4 | Name<br>R.S.JONES     |                 |         | Corm1+<br>7/9/ |          | Scale<br>1" = | 1001      | Plot Da<br>7/9/1 |              |