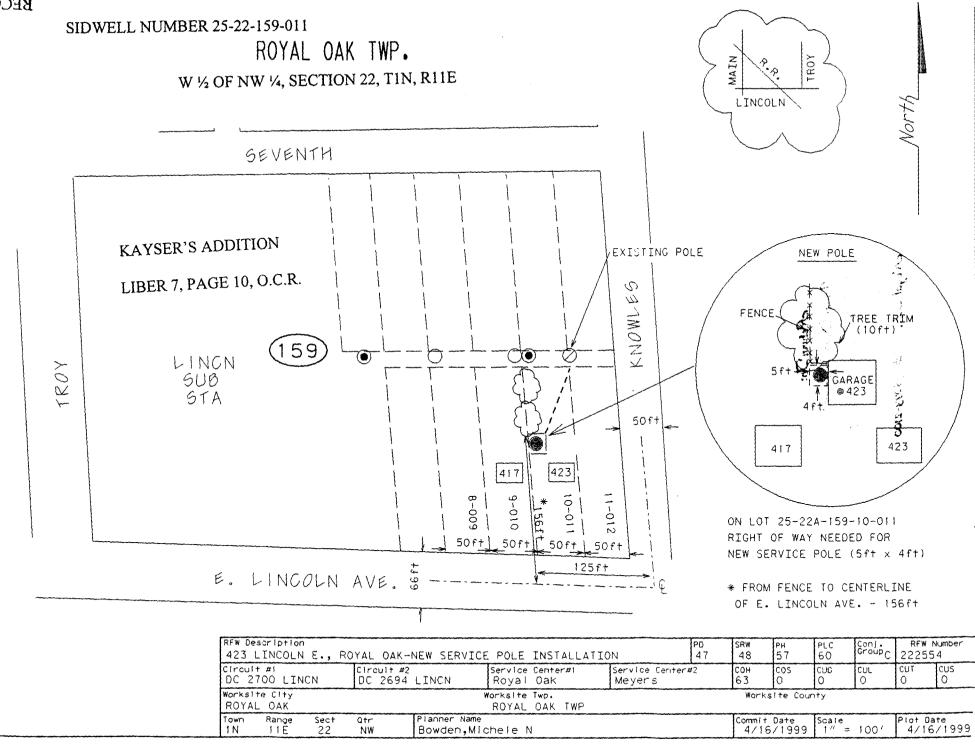

## 254230

LIBER 20268 PAGE 864 \$9.00 MISC RECORDING \$2.00 REMONUMENTATION 07/15/1999 10:50:59 A.M. RECEIPT# 54036

|                                                                                                                                                                                                                                   | CORPORATE REAL ESTATE SERVICES                                                                                                                                                                                                                                                                                                                                                                                                                                                                                                                                                                                                                                                                                                                                                                                                                                                                                                                                                                                                                                                                                                                                                                                                                                                                                                                                                                                                                                                                                                                                                                                                                                                                                                                                                                                                                                                                                                                                                                                                                                                                                                | PAID RECORDED - OAKLAND COUNTY  6. WILLIAM CADDELL, CLERK/REGISTER OF DEEDS                                                                                                                                                                                                                                                                                                                                                                                                                                            |
|-----------------------------------------------------------------------------------------------------------------------------------------------------------------------------------------------------------------------------------|-------------------------------------------------------------------------------------------------------------------------------------------------------------------------------------------------------------------------------------------------------------------------------------------------------------------------------------------------------------------------------------------------------------------------------------------------------------------------------------------------------------------------------------------------------------------------------------------------------------------------------------------------------------------------------------------------------------------------------------------------------------------------------------------------------------------------------------------------------------------------------------------------------------------------------------------------------------------------------------------------------------------------------------------------------------------------------------------------------------------------------------------------------------------------------------------------------------------------------------------------------------------------------------------------------------------------------------------------------------------------------------------------------------------------------------------------------------------------------------------------------------------------------------------------------------------------------------------------------------------------------------------------------------------------------------------------------------------------------------------------------------------------------------------------------------------------------------------------------------------------------------------------------------------------------------------------------------------------------------------------------------------------------------------------------------------------------------------------------------------------------|------------------------------------------------------------------------------------------------------------------------------------------------------------------------------------------------------------------------------------------------------------------------------------------------------------------------------------------------------------------------------------------------------------------------------------------------------------------------------------------------------------------------|
|                                                                                                                                                                                                                                   |                                                                                                                                                                                                                                                                                                                                                                                                                                                                                                                                                                                                                                                                                                                                                                                                                                                                                                                                                                                                                                                                                                                                                                                                                                                                                                                                                                                                                                                                                                                                                                                                                                                                                                                                                                                                                                                                                                                                                                                                                                                                                                                               | Easement (Right of Way) No. 222554/48                                                                                                                                                                                                                                                                                                                                                                                                                                                                                  |
| Onoverhead easeme                                                                                                                                                                                                                 | ent ("Right of Way") in, on and act                                                                                                                                                                                                                                                                                                                                                                                                                                                                                                                                                                                                                                                                                                                                                                                                                                                                                                                                                                                                                                                                                                                                                                                                                                                                                                                                                                                                                                                                                                                                                                                                                                                                                                                                                                                                                                                                                                                                                                                                                                                                                           | ration of system betterment, Grantor grants to Grantee a permanent ross a part of Grantor's Land called the "Right of Way Area."                                                                                                                                                                                                                                                                                                                                                                                       |
| "Grantor" is: MADELINE J. ZIMBERG, 423 E. LINCOLN, ROYAL OAK, MI 48067-2769                                                                                                                                                       |                                                                                                                                                                                                                                                                                                                                                                                                                                                                                                                                                                                                                                                                                                                                                                                                                                                                                                                                                                                                                                                                                                                                                                                                                                                                                                                                                                                                                                                                                                                                                                                                                                                                                                                                                                                                                                                                                                                                                                                                                                                                                                                               |                                                                                                                                                                                                                                                                                                                                                                                                                                                                                                                        |
| Ameritech, a M                                                                                                                                                                                                                    | son Company, a Michigan corporatichigan corporation, 444 Michigan                                                                                                                                                                                                                                                                                                                                                                                                                                                                                                                                                                                                                                                                                                                                                                                                                                                                                                                                                                                                                                                                                                                                                                                                                                                                                                                                                                                                                                                                                                                                                                                                                                                                                                                                                                                                                                                                                                                                                                                                                                                             | tion, 2000 Second Avenue, Detroit, Michigan 48226<br>Avenue, Detroit, Michigan 48226<br>200 N. Campbell Road, Floor 2, Royal Oak, Michigan 48067                                                                                                                                                                                                                                                                                                                                                                       |
| "Grantor's Land" is in city of ROYAL OAK CAKLAND County, Michigan described as: PART OF THE W 1/2 OF NW 1/4 SECTION 22 TIN RITE, LOT 10, KAYSER'S ADDITION AS RECORDED IN LIBER 7, PAGE 10, O.C.R. SIDWELL NUMBER 25-22-159-011 0 |                                                                                                                                                                                                                                                                                                                                                                                                                                                                                                                                                                                                                                                                                                                                                                                                                                                                                                                                                                                                                                                                                                                                                                                                                                                                                                                                                                                                                                                                                                                                                                                                                                                                                                                                                                                                                                                                                                                                                                                                                                                                                                                               |                                                                                                                                                                                                                                                                                                                                                                                                                                                                                                                        |
| The "Right of Way Area" is a part of Grantor's Land and is described as: AS SHOWN ON THE ATTACHED R/W DRAWING NUMBER 222554, DATED 4-16-99 THE R/W IS TEN (10) FEET IN WIDTH.                                                     |                                                                                                                                                                                                                                                                                                                                                                                                                                                                                                                                                                                                                                                                                                                                                                                                                                                                                                                                                                                                                                                                                                                                                                                                                                                                                                                                                                                                                                                                                                                                                                                                                                                                                                                                                                                                                                                                                                                                                                                                                                                                                                                               |                                                                                                                                                                                                                                                                                                                                                                                                                                                                                                                        |
| overhead utility 2. Access: Gran 3. Buildings or Way Area without 4. Trees, Bushed control any trees Area) and remove and reliable con 5. Restoration: Grantor's Land be to its original 6. Successors: assigns. 7. Exemption:    | line facilities consisting of poles, gontee has the right of access to and for other Permanent Structures: No out Grantee's prior written consent. es, Branches, Roots, Structures and s, bushes, branches and roots in the ve structures and fences in The Right astruction, operation and maintenance of Grantee's employees, contractor for the purposes stated in this Right I condition.  This Right of Way runs with the later Exempt under MCL 207.505 (a) and the structure of the purpose of | buildings or other permanent structures are allowed in the Right of and Fences: Grantee may trim, cut down, remove or otherwise Right of Way Area (or that could grow into the Right of Way ht of Way Area that Grantee believes could interfere with the safe ce of Grantee's facilities.  rs, vehicles or equipment damage Grantor's Land while entering to of Way, then Grantee will restore Grantor's Land as nearly as can and and binds and benefits Grantor's and Grantee's successors and and MCL 207.526 (a). |
| (2) Witnesses:  X Athai Catheri                                                                                                                                                                                                   | (Type or print name below signature)  Ine Hummer  Ine Hummer  IAN LATION                                                                                                                                                                                                                                                                                                                                                                                                                                                                                                                                                                                                                                                                                                                                                                                                                                                                                                                                                                                                                                                                                                                                                                                                                                                                                                                                                                                                                                                                                                                                                                                                                                                                                                                                                                                                                                                                                                                                                                                                                                                      | Grantor: (Type or print name below signature)  Modele Jandes  MADELINE J. ZIMBERG                                                                                                                                                                                                                                                                                                                                                                                                                                      |
| Acknowledged I                                                                                                                                                                                                                    |                                                                                                                                                                                                                                                                                                                                                                                                                                                                                                                                                                                                                                                                                                                                                                                                                                                                                                                                                                                                                                                                                                                                                                                                                                                                                                                                                                                                                                                                                                                                                                                                                                                                                                                                                                                                                                                                                                                                                                                                                                                                                                                               | County, Michigan, on $\frac{5/3/99}{}$ , 1999,                                                                                                                                                                                                                                                                                                                                                                                                                                                                         |
|                                                                                                                                                                                                                                   |                                                                                                                                                                                                                                                                                                                                                                                                                                                                                                                                                                                                                                                                                                                                                                                                                                                                                                                                                                                                                                                                                                                                                                                                                                                                                                                                                                                                                                                                                                                                                                                                                                                                                                                                                                                                                                                                                                                                                                                                                                                                                                                               | akLG                                                                                                                                                                                                                                                                                                                                                                                                                                                                                                                   |