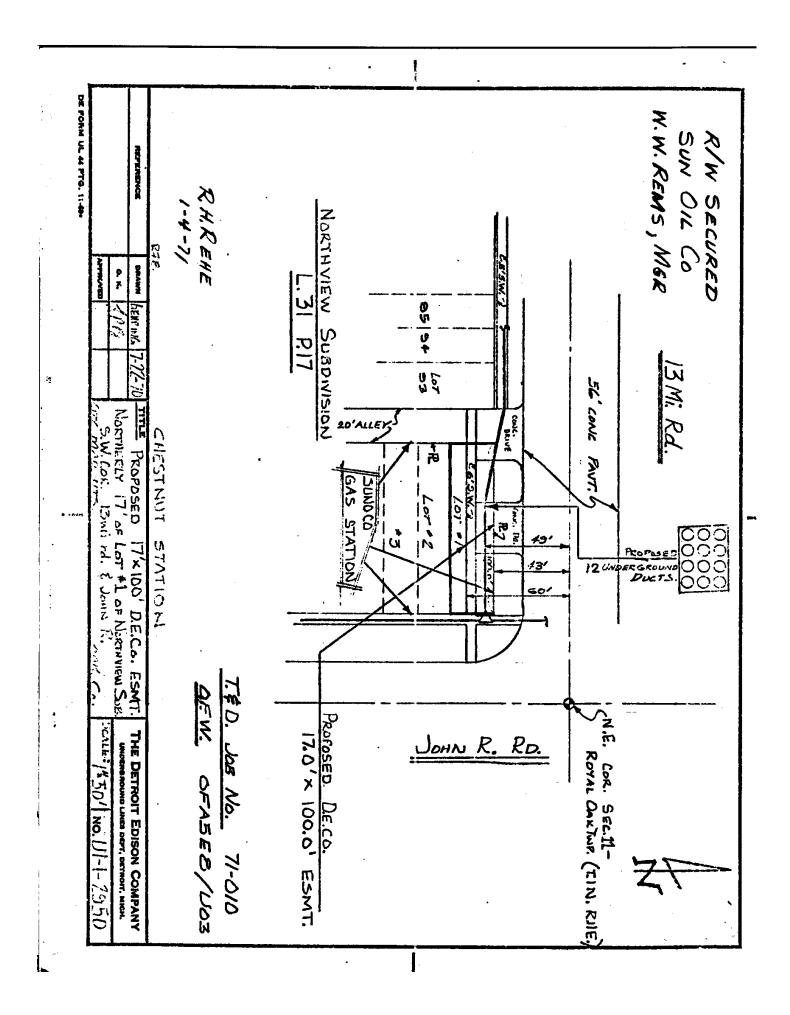

The property over which this grant is conveyed is situated in the <u>City</u> of <u>Madison Heights</u>

\_\_\_\_, County of <u>Oakland</u>, State of Michigan and further described as follows:

The North 17 feet of lot 1 of Northview Subdivision of N.E.  $\frac{1}{4}$  of N.E.  $\frac{1}{4}$  of Section 11, T 1 N, R 11 E, as recorded in Liber 31 Page 17, Oakland County Records., as shown on Plan D-1-1-2950 attached hereto and made a part hereof.

Any surface area disturbed in the exercise of the rights granted hereunder shall be restored to its original condition. Access to the service station premises shall be maintained at all times by means of at least one approach.