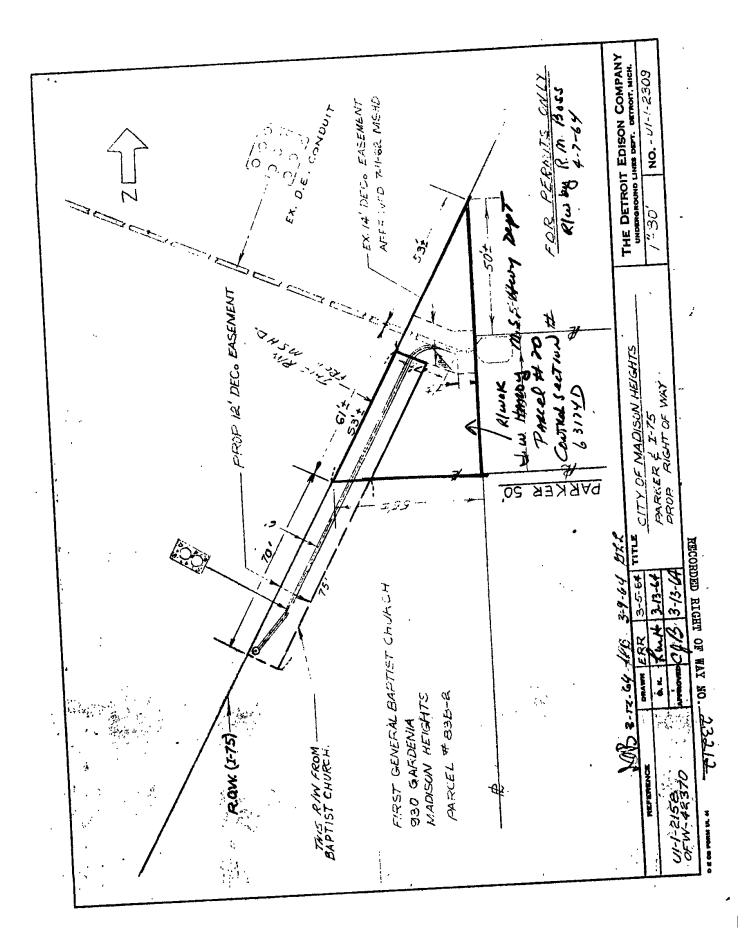

A strip of land 12 feet in width in the Northwest 1/4 of Section 14, TlN, RllE, City of Madison Heights, Cakland County, Michigan, which lies Southeasterly of and adjacent to a line described as: beginning at a point on the Southeasterly Right of Way line of Highway I-75, which is North C2 deg. 03' West along the West line of, "Supervisor's Plat of Morrison Acres", City of Madison Heights, Oakland County, Michigan, as recorded in Liber 35 of Plats, page 46, Cakland County Records, a distance of 45 feet, South 88 deg. 06' 04" West a distance of 7 feet, and North 67 deg. 18' 29" West a distance of 17 feet more or less, to the Southeasterly Right of Way line from the Northwest corner of Lot 9 of said Supervisor's Plat of Morrison Acres; thence Southwesterly along the arc of a 1800.86 foot radius curve to the left a distance of 100 feet to a point of ending, being a part of a parcel of land in the Northwest 1/4 of Section 14, TlN, RllE, City of Madison Heights, Oakland County, Michigan, described as:

"Beginning at a point which is South 89 deg. 24° West along the North line of said Section 14 a distance of 215 feet and South 2 deg. 03° East a distance of 878.96 feet from the North 1/4 corner of said Section 14; thence South 2 deg. 03° East a distance of 598.20 feet; thence South 89 deg. 53° West a distance of 217.26 feet; thence North 2 deg. 01° West a distance of 598.20 feet; thence North 89 deg. 53° East a distance of 216.91 feet; to the point of beginning."