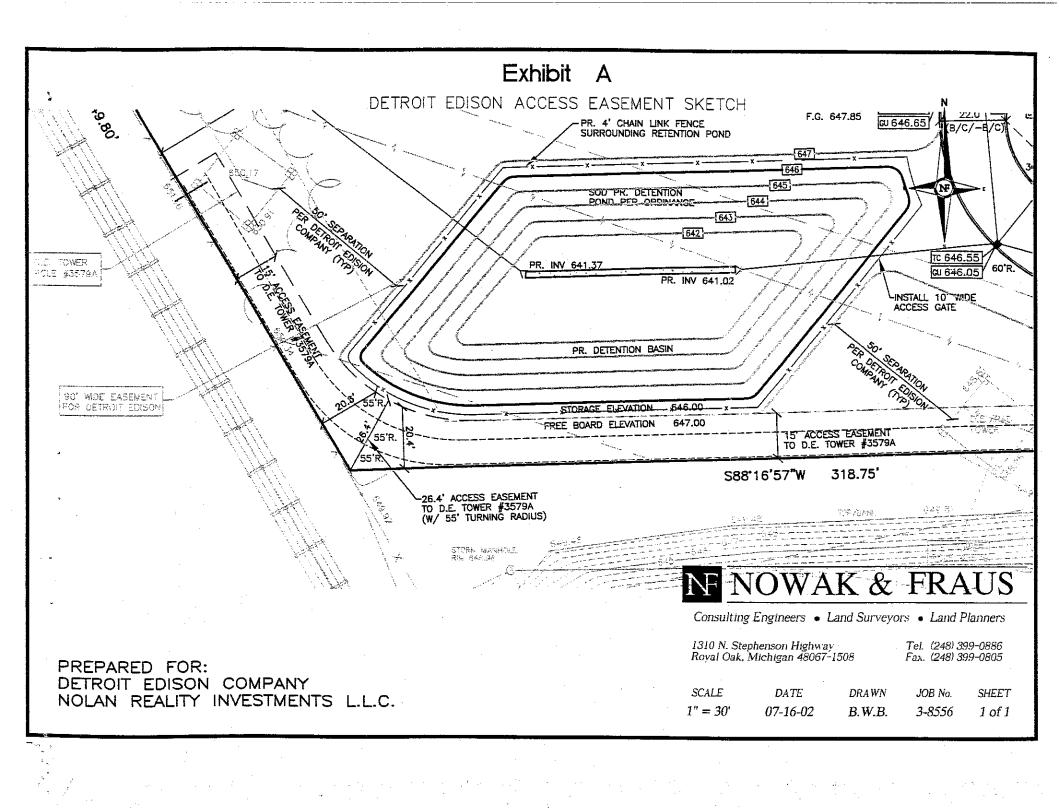

3. Portion of the easement you are permitted to encroach upon: As shown on "Attachment A".

4. Purpose of encroachment: To construct a 3' deep detention basin.

5. Edison's Rights This permit is subject to Edison's rights to construct, operate and maintain overhead and underground electric transmission, distribution and communication lines and associated structures and equipment ("Edison's facilities") in the easement. Additionally, this permit is subject to the rights of all other public utilities.

#### 12. Additional Terms

- a. All OSHA and National Electric Safety Code safety rules must be adhered to.
- b. Detroit Edison maintains the right of full twenty-four hour ingress and egress on this easement.
- c. Edison must be notified of any changes to the present design or prints.
- d. The fence must be grounded.
- e. Grade within easement area must not be altered.
- f. The detention basin/pond must maintain a 50' clearance from the tower structures.
- g. A 15' access road is required for tower maintenance with a 55' turning radius.
- h. People and/or property may be exposed to electric shocks and sensations. Edison shall not be responsible for any loss or damages related to the shocks, sensations, or falling ice including but not limited to, any secondary injuries.

- Fourteen sets of the "Engineering Site Plan Documents" in accordance with the attached requirements.
- One check in the amount of \$300.00 for the non-refundable processing fee.

The proposed development is an eighty-two unit site condominium project with pavement, underground utilities and detention. Storm water detention is proposed within an existing 90' wide Detroit Edison Easement per the attached drawings. The detention basin will be approximately three (3) feet deep and will be designed as a dry pond. Storm water will remain in the pond for up to 48 hours after a standard 10-year storm event. The storm water will be outlet into existing sewers and will typically be empty most of the time.

SUBJECT: Permission to encroach within an ITC easement. Property is located in the SW ¼ of Section 22, City of Royal Oak, Oakland County. Project No.: NOA 0101242

Request made by Nowak & Fraus to construct a retention pond within an ITC 90 feet wide easement.