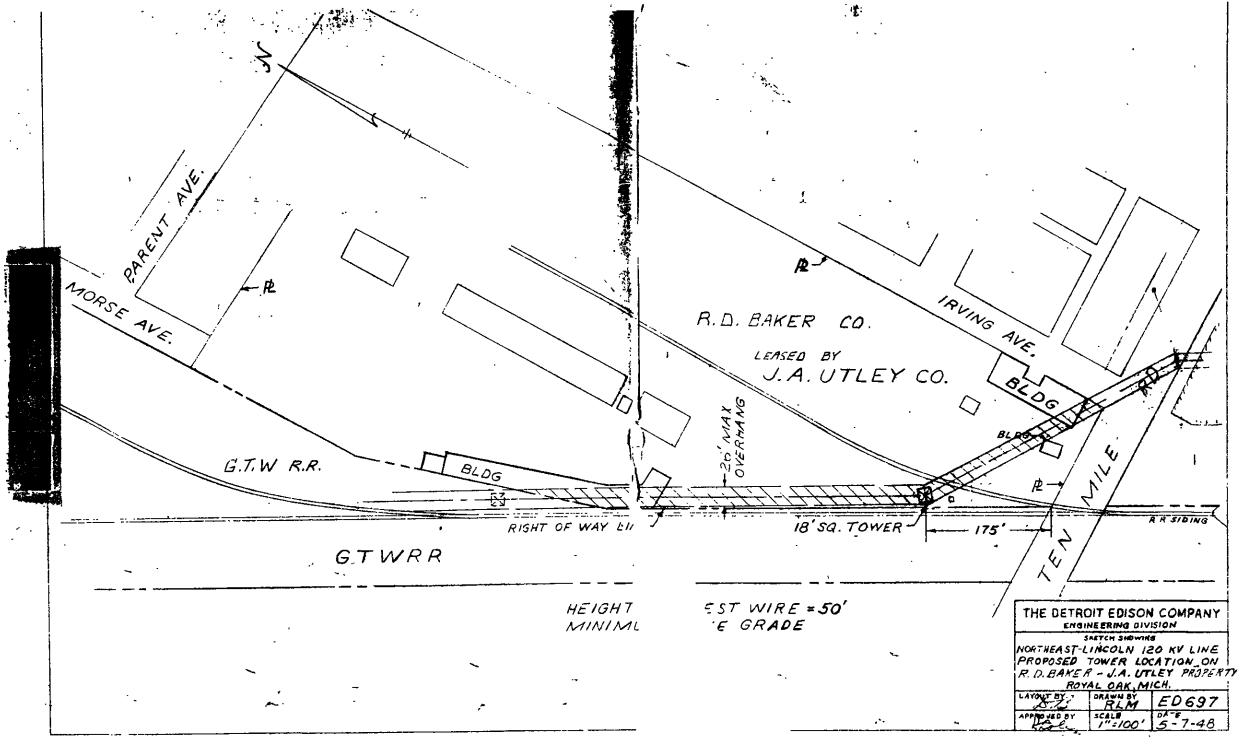

**12 105** Date\_ IN CONSIDERATION of the sum of One (\$1.00) Dollar and other valuable considerations, receipt of which is hereby acknowledged, ROBERT D. BAKER (hereinafter referred to as "BAKER") hereby grants to THE DETROIT EDISON COMPANY (hereinafter referred to as "EDISON"), its successors and assigns, the right to construct, operate and maintain its overhead lines for the transmission and distribution of electricity and Edison Communication facilities, including one (1) tower having a base of approximately eighteen (18) feet square, fixtures, wires and equipment, and including also the right to trim or cut down any trees along said lines, which could fall into the lines or interfere in any way with their operation upon, over and across that portion of the below-described property as per drawing attached hereto and made a part hereof, located in the City of Royal Oak, County of Oakland, State of Michigan, and described as follows:

> Lot 9 of Assessor's Plat #27, of part of the Southwest Quarter of Section 22, T 1 N, R 11 E, according to the plat thereof recorded in Liber 54 of Plats, Page 22, Oakland County Records; and that part of Lincoln Grove Subdivision #1 of part of the East Half of the Southwest Quarter of Section 22, T 1 N, R 11 E, lying West of Irving Avenue, now vacated.

The route of the overhead lines shall be as follows:

In a Northwesterly and Southeasterly direction across above-described property along Northeasterly of and adjacent to the right-of-way of the Grand Trunk Western Railroad Company.