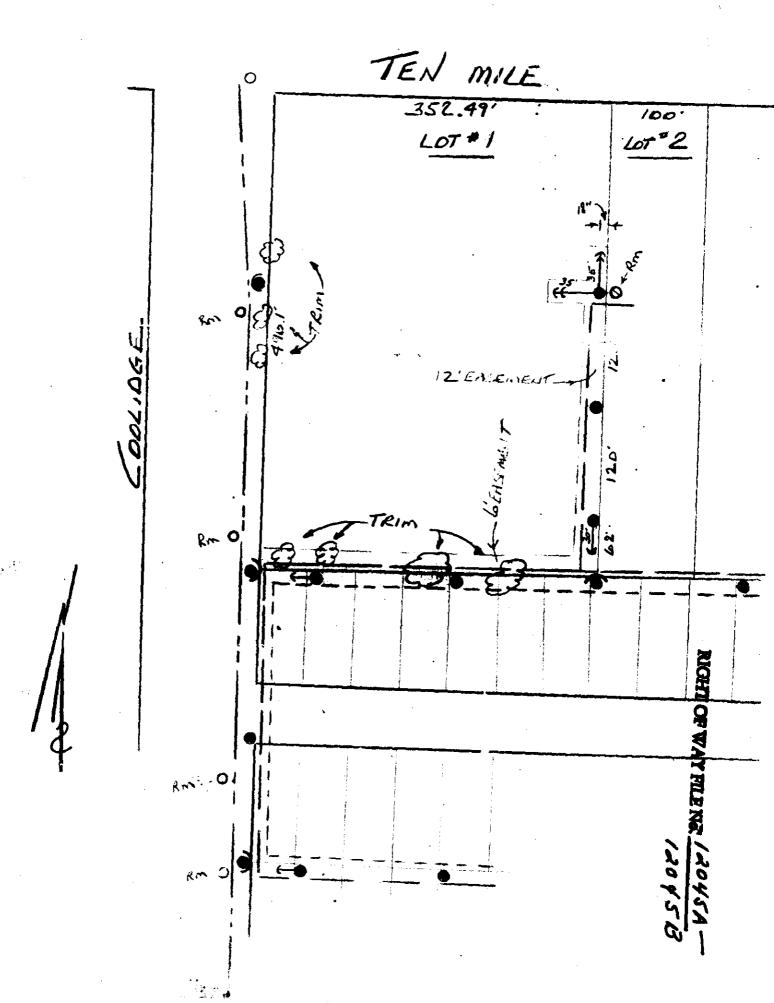

TET D.V. EAST

PRESIDENCE CONTROL CONT

FOREIGN OWNED
PRESENT POLE
PROPOSED POLE
PRESENT ANCHOR
PROPOSED ANCHOR
PRIMARY LINE
SELONDARY LINE
FENCE LINE
TREE

("COOLIDGE- TEN SUBIN\_ PLAT L. 58.P. 40)