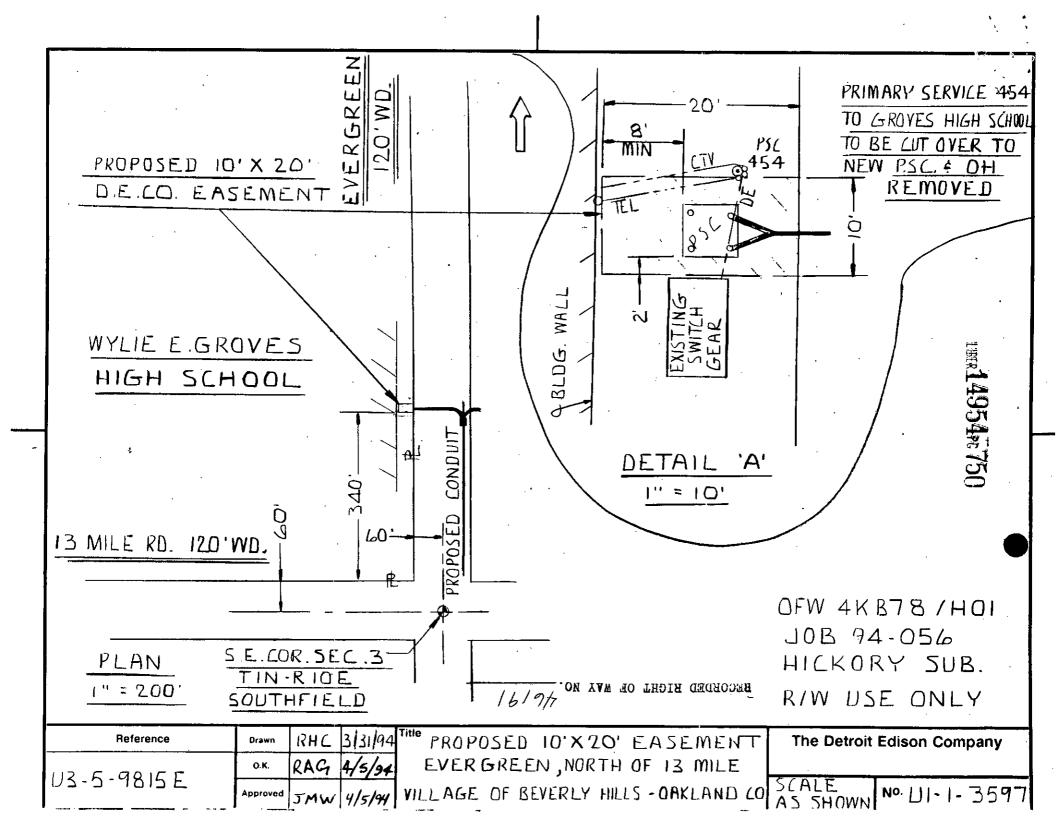

## APPLICATION FOR RIGHT OF WAY

DE 963-0811 5-7455 (MS 80)

PLEASE SECURE RIGHT OF WAY AS FOLLOWS:

Hickory Sub Job: 94-056

|                                                                                       | April 5, 1994                      |
|---------------------------------------------------------------------------------------|------------------------------------|
| LOCATION West of Evergreen and north of 13 Mile Rd.                                   | APPLICATION NO. R-9402701-01R      |
|                                                                                       | DEPT. ORDER NO.                    |
| CITYXXXXXXXXXXXXXXXXXXXXXXXXXXXXXXXXXXXX                                              | o. f. w. no. 4KB78/H01             |
| TOWNSHIP Southfield county Oakland                                                    | BUDGET ITEM NO.                    |
| DATE BY WHICH RIGHT OF WAY IS WANTED May , 1994                                       | INQUIRY NO.                        |
| THIS R/W IS % OF TOTAL PROJECT NO AGCUM                                               |                                    |
| NOTE: Identify on print or sketch the subdivisions as to section location and liber a | nd page.                           |
| KIND AND DESCRIPTION OF RIGHT OF WAY REQUESTED                                        |                                    |
| A 10' x 20' Detroit Edison easement with r                                            | ights of ingress and egress.       |
| DRWG. UI-1-3597                                                                       |                                    |
|                                                                                       | ,                                  |
| To install a primary with                                                             |                                    |
|                                                                                       | abinet to cut over primary service |
| 454 to Wylie E. Groves High S                                                         | chool from O.H. to U.G. service.   |
|                                                                                       | RECORDI                            |
| •                                                                                     | ORDI                               |
| John signed                                                                           | Witherell School B                 |
| 520 S.B.                                                                              | GH .                               |
| REPORT OF REAL ESTATE AND RIGHT                                                       | S OF WAY OF ST                     |
| NEI ONT OF REAL ESTATE AND RIGHT                                                      | S OF WAY DEPT,                     |
|                                                                                       | NO:                                |
|                                                                                       | 1                                  |
|                                                                                       |                                    |
| ·                                                                                     |                                    |
|                                                                                       | . (.,                              |
|                                                                                       |                                    |
|                                                                                       |                                    |
| PERMITS IN RECORD CENTERR.E. & R/W DEPT. FILE                                         | GRANTOR                            |
| NO. OF PERMITS NO. OF STRUCTURES NO.                                                  | OF MILES PERMITS TO MBT            |
| DATE SIGNED MC                                                                        | Danield 10-26-94                   |