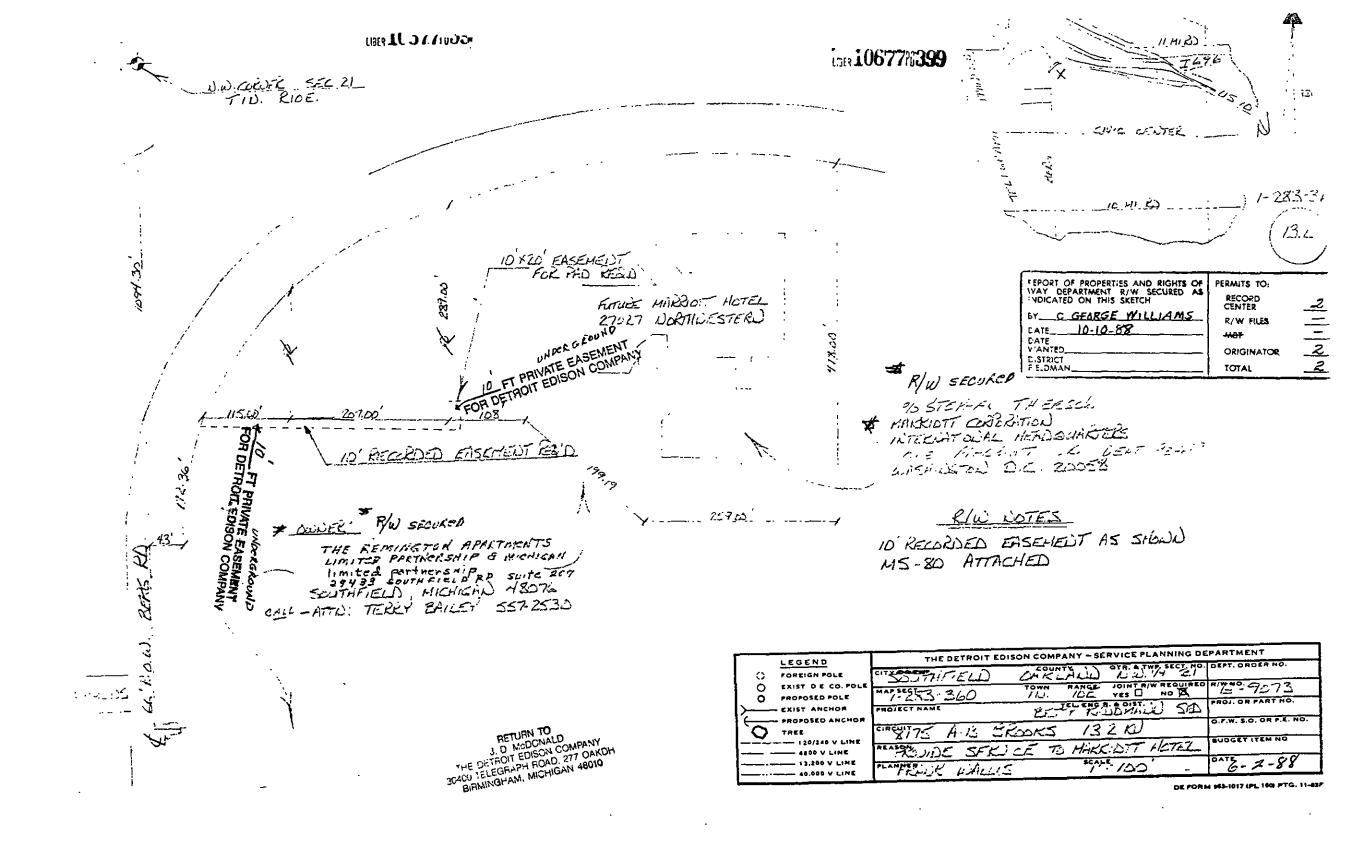

**19** 88 For good and valuable consideration of system betterment, the undersigned hereby grant and convey to THE DETROIT EDISON COMPANY, a Michigan corporation of 2000 Second Avenue, Detroit, Michigan hereinafter referred to as "EDISON," the right to construct, reconstruct, modify, add to, operate and maintain underground line facilities consisting of poles, conduits, wires, cables, manholes, transformers and accessories required to provide of electric service in, under, upon and across property located in the City , County of Oakland , State of Michigan, further Southfield described as: Land in the N.W.  $\frac{1}{2}$  of Section 21, T1N, R1OE, described as: Commencing at the W.  $\frac{1}{2}$  corner of Section 21, thence N. 01°55'50" W., 1376.32 ft. along the W. line of Section 21 and the centerline of Berg Road to the Point of Beginning, thence continuing N. 01°55'50" W., 246.79 ft. along the W. line of Section 21 and the centerline of Berg Road, thence N. 88°04'10" E. 43.00 ft. to a point on the Southerly right-of-way line of the I-696 Service Drive, thence along the Southerly right-of-way line of the I-696 Service Drive and a curve concave to the Southeast of Radius 457.00 ft., a central angle of 48°12'20" whose chord bears N. 22°10'21" E., 373.26 ft., an arc distance of 384.50 ft., thence S. 00°28'03" E. 174.98 ft., thence N. 89°31'57" E. 315 ft., thence S. 48°30'08" E., 199.19 ft., thence N. 89°31'57" E. 259.00 ft., thence N. 00°28'03" W. 478.00 ft. to a point on the Southerly right-of-way line of the I-696 Service Drive, thence along the Southerly right-of-way line and a curve concave to the South of radius 970.00 ft., a central angle of 00°38'05", whose chord bears S. 80°57'39" E., 10.75 ft., an arc distance of 10.75 ft., thence continuing along said Southerly right-of-way line S. 80°38'57" E. 50.13 ft., thence S. 00°28'03" E., 625.38 ft., thence N. 89°31'57" E., 320.00 ft., thence S. 00°28'03" E., 436.54 ft. partially along the W. line of the Southfield Cemetery, thence S. 88°03'31" W., 1241.14 ft., thence N. 01°55'50" W., 342.99 ft. along the 33 ft. right-of-way line of Berg Road, thence S. 88°04'10" W., 33.00 ft. to the Point of Beginning. Part of Sidwell #24-21-100-[31) DW \_\_\_\_\_ All of Lot 40, All of Lot 41\_ 5/p#1 and Pt NW14, Sec 21, Southfield R/W 0-9073 DATED 6-2.88 hich is made a part hereof. H#36 REU/DEEDS PAID as shown on the attached drawing \_ 0001 NOV.15'88 01:49PM 570 feet in width. The right of way is \_\_\_\_\_ten\_(10.)\_ 3974 MISC 11.00 The rights hereby granted include the right of access to and from the rights of way and the right to trim, cut dow or otherwise control trees, brush or roots of any kind either within the right of way or on property adjoining the right of way which in the opinion of EDISON interferes with the construction or operation of the line facilities. It expressly understood and agreed that EDISON shall, at no time, trim or cut down any trees unless, in EDISON'S opinion, it is absolutely necessary to do so EDISON shall restore premises to its original condition or as near as cap be in the event of damages caused by its employes, contractors, vehicles and equipment entering premises for the purposes set forth herein. СĘ No buildings or structures are to be placed within said right of way herein granted without the written consent NO