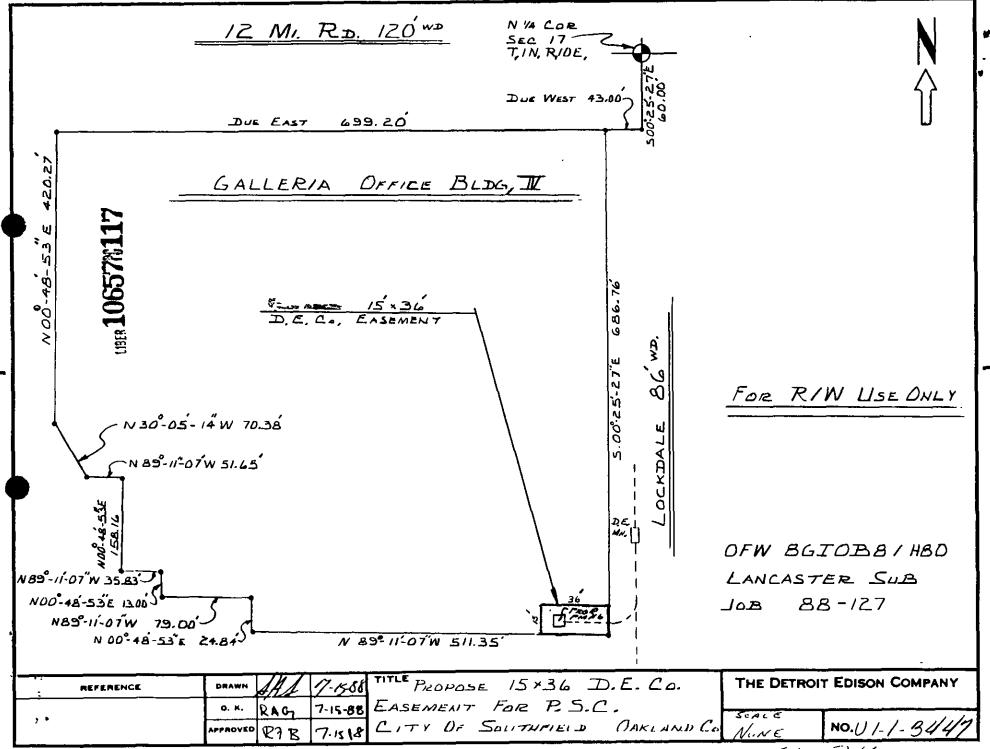

## Real Estate and Rights of Way LIBER 1065 1115 Underground Right of Way Agreement

88169888

|                                                                                                                                                                                                                                                                                                                                                                                                             |                                                                                                                                                             | 10.00                                                                    |
|-------------------------------------------------------------------------------------------------------------------------------------------------------------------------------------------------------------------------------------------------------------------------------------------------------------------------------------------------------------------------------------------------------------|-------------------------------------------------------------------------------------------------------------------------------------------------------------|--------------------------------------------------------------------------|
| For good and valuable consideration of system betterment DETROIT EDISON COMPANY, a Michigan corporation of 20 referred to as "EDISON," the right to construct, reconstruct line facilities consisting of poles, conduits, wires, cables, manifelectric service in, under, upon and across property located Southfield , County of Oakland                                                                   | 000 Second Avenue, Detroit, Michiga<br>, modify, add to, operate and maintain<br>noles, transformers and accessories requi<br>d in the City                 | onvey to THE<br>an hereinafter<br>n underground<br>ired to provide<br>of |
| described as:                                                                                                                                                                                                                                                                                                                                                                                               |                                                                                                                                                             |                                                                          |
| The south 15' of the easterly 36' of the follow to 6 inclusive of Supervisor's Plat #6 in the Win liber 52 page 46, also described as beginni E. 60.00 ft. & W. 43.00 ft. from the N. ½ corne thence N. 89°11'07" W. 511.35 ft., thence N. 00 W. 79.00 ft., thence N. 00°48'53" E., 13.00 ft. thence N. 00°48'53" E. 158.16 ft., thence N. 89 W. 70.38 ft., thence N. 00°48'53" E. 420.27 ft. of beginning. | ng at a point distant S. 00°25 r, thence S. 00°25'27" E. 686. 0°48'53" E. 24.84 ft., thence N, thence N. 89°11'07" W. 35.83 r°11'07" W. 51.65 ft., thence N | s recorded '27" 76 ft., . 89°11'07" ft., . 30°05'14" o point             |
| - 6 . 1 )                                                                                                                                                                                                                                                                                                                                                                                                   | 6                                                                                                                                                           | ₽                                                                        |
| Part of Sidwell #24-17-126-041 - CNY pt Lo                                                                                                                                                                                                                                                                                                                                                                  | t G                                                                                                                                                         | HD1                                                                      |
|                                                                                                                                                                                                                                                                                                                                                                                                             | ± .                                                                                                                                                         | fo I                                                                     |
| o)                                                                                                                                                                                                                                                                                                                                                                                                          | •                                                                                                                                                           |                                                                          |
|                                                                                                                                                                                                                                                                                                                                                                                                             | • •                                                                                                                                                         | JERE ON VAR                                                              |
|                                                                                                                                                                                                                                                                                                                                                                                                             |                                                                                                                                                             | ON                                                                       |
|                                                                                                                                                                                                                                                                                                                                                                                                             |                                                                                                                                                             | i.a.                                                                     |
|                                                                                                                                                                                                                                                                                                                                                                                                             |                                                                                                                                                             | N.                                                                       |
| as shown on the attached drawingU1-1-3447 dtd.                                                                                                                                                                                                                                                                                                                                                              | 7-15-88 which is made a part hereof                                                                                                                         | 2                                                                        |
|                                                                                                                                                                                                                                                                                                                                                                                                             | ·                                                                                                                                                           | 3                                                                        |
| The right of way isfifteen (15)feet in                                                                                                                                                                                                                                                                                                                                                                      | n width.                                                                                                                                                    | ,0                                                                       |
|                                                                                                                                                                                                                                                                                                                                                                                                             |                                                                                                                                                             |                                                                          |
| or otherwise control trees, brush or roots of any kind either right of way which in the opinion of EDISON interferes with expressly understood and agreed that EDISON shall, at no opinion, it is absolutely necessary to do so EDISON shall res be in the event of damages caused by its employes, contract purposes set forth herein.                                                                     | the construction or operation of the lin<br>time, trim or cut down any trees unle<br>tore premises to its original condition o                              | e facilities. It is<br>iss, in EDISON'S<br>or as near as can             |
| No buildings or structures are to be placed within said right                                                                                                                                                                                                                                                                                                                                               | of way herein granted without the wri                                                                                                                       | itten consent of                                                         |
| EDISON, except for the masonry wall to be locate                                                                                                                                                                                                                                                                                                                                                            | d fifteen (15) feet from the e                                                                                                                              | asterly boundry                                                          |
| of said right of way. RAB.  This grant is declared to be binding upon the heirs, successor                                                                                                                                                                                                                                                                                                                  | s Jessees licensees and assigns of the pa                                                                                                                   | arties hereto.                                                           |
| This grant is declared to be binding upon the heris, successor                                                                                                                                                                                                                                                                                                                                              | s, lessees, necrisees and assigns of the pe                                                                                                                 |                                                                          |
| IN WITNESS WHEREOF the undersigned have hereunto set th                                                                                                                                                                                                                                                                                                                                                     | eir hand(s) on the date of this agreemen                                                                                                                    | nt.                                                                      |
| •                                                                                                                                                                                                                                                                                                                                                                                                           |                                                                                                                                                             |                                                                          |
| Witnesses:                                                                                                                                                                                                                                                                                                                                                                                                  | Grantors:                                                                                                                                                   |                                                                          |
|                                                                                                                                                                                                                                                                                                                                                                                                             |                                                                                                                                                             |                                                                          |
|                                                                                                                                                                                                                                                                                                                                                                                                             | FCN Associates                                                                                                                                              |                                                                          |
| ,                                                                                                                                                                                                                                                                                                                                                                                                           | A Michigan Co-Partnership<br>By: Nemer Properties II Lim                                                                                                    | ited Partnership                                                         |
| Lam. M. Nemos                                                                                                                                                                                                                                                                                                                                                                                               | a Michigan Limited Part                                                                                                                                     |                                                                          |
| Larry M. Nemer                                                                                                                                                                                                                                                                                                                                                                                              | Partner                                                                                                                                                     |                                                                          |
|                                                                                                                                                                                                                                                                                                                                                                                                             | Ry.                                                                                                                                                         | . m                                                                      |
| Vatu L. Isaum                                                                                                                                                                                                                                                                                                                                                                                               | By: Milford Nemer,                                                                                                                                          |                                                                          |
| Patti L. Baum                                                                                                                                                                                                                                                                                                                                                                                               | Its General Partne                                                                                                                                          | $r \qquad \Omega (\nabla I)$                                             |
|                                                                                                                                                                                                                                                                                                                                                                                                             | 200 Odnazdz zazene                                                                                                                                          | 7100                                                                     |
|                                                                                                                                                                                                                                                                                                                                                                                                             |                                                                                                                                                             |                                                                          |
|                                                                                                                                                                                                                                                                                                                                                                                                             |                                                                                                                                                             |                                                                          |
| Gerald S. Misiak                                                                                                                                                                                                                                                                                                                                                                                            |                                                                                                                                                             |                                                                          |
| Prepared by: The Detroit Edison Company 30400 Telegraph Rd., Suite 264                                                                                                                                                                                                                                                                                                                                      | Address:                                                                                                                                                    |                                                                          |
| Birmingham, MI 48010                                                                                                                                                                                                                                                                                                                                                                                        | 26877 Northwestern Highway,                                                                                                                                 | Suite 101                                                                |
|                                                                                                                                                                                                                                                                                                                                                                                                             |                                                                                                                                                             |                                                                          |
|                                                                                                                                                                                                                                                                                                                                                                                                             | Southfield MT 48034                                                                                                                                         | XX                                                                       |