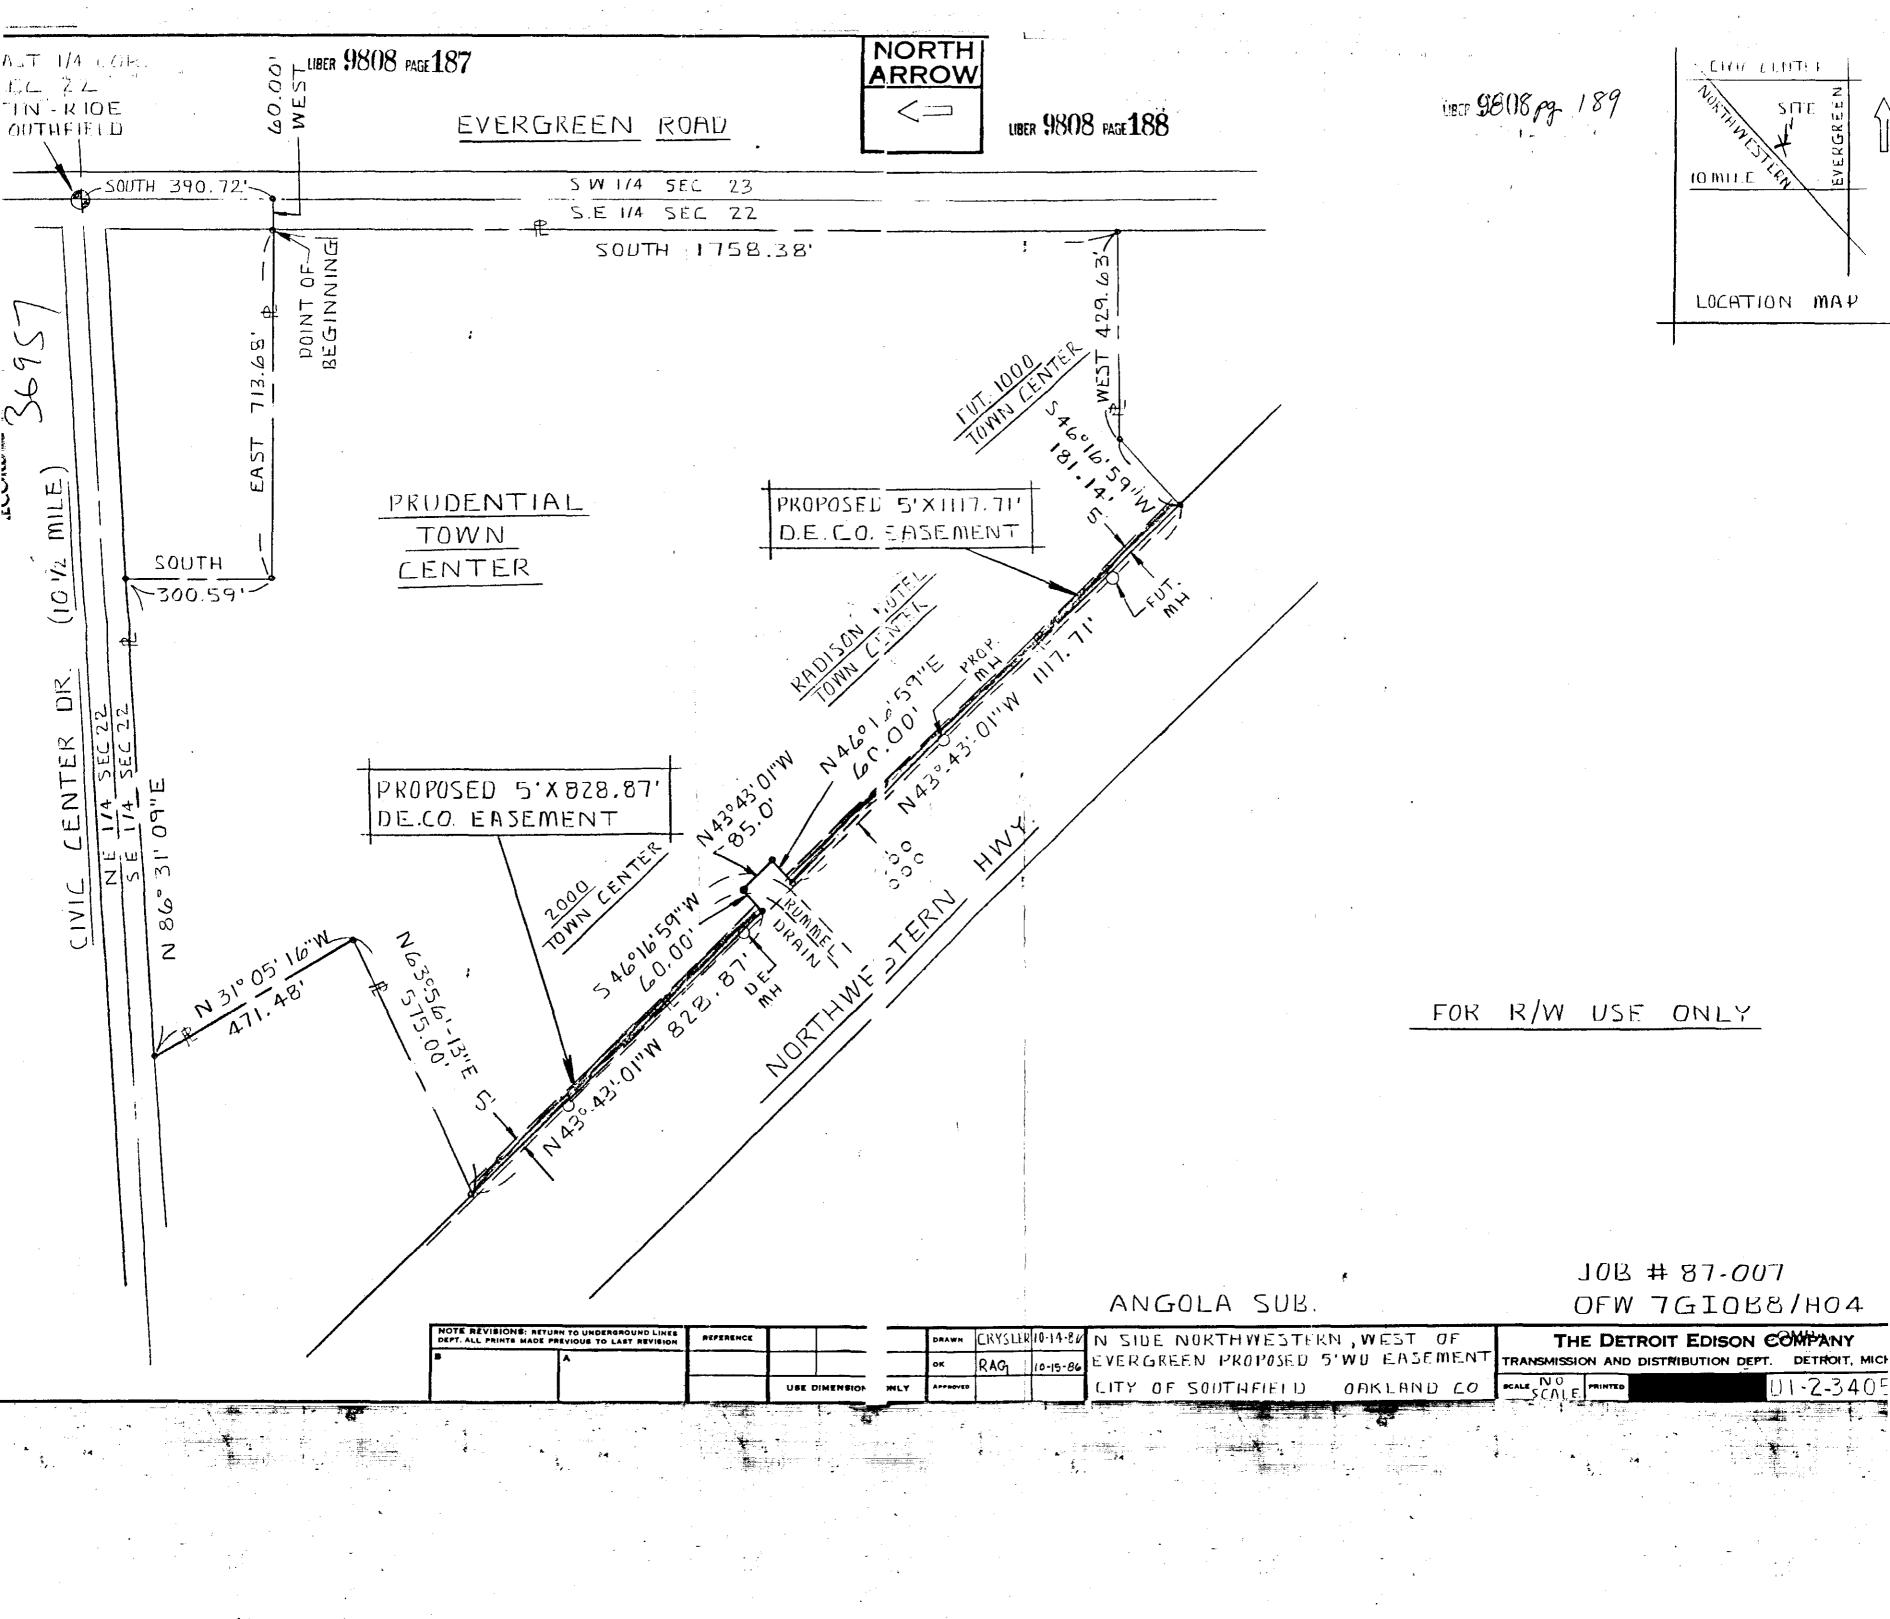

|                                          |  |  |
|                                                                                               |                                          |  |  |
| PERMITS IN RECORD CENTER 2 R.E. & R/W DEPT. FILE 2                                            | Prudential Ins. of Am. T. H. Johnson     |  |  |
| NO OF PERMITS NO OF STRUCTURES NO. C                                                          | PERMITS TO MBT                           |  |  |
| DATE 2-23-87 SIGNED James D. McDona                                                           | Norda<br>11d 10/23/86 W.D. 11/23/86.     |  |  |
| uSr. Representati                                                                             | ve , , , , , , , , , , , , , , , , , , , |  |  |