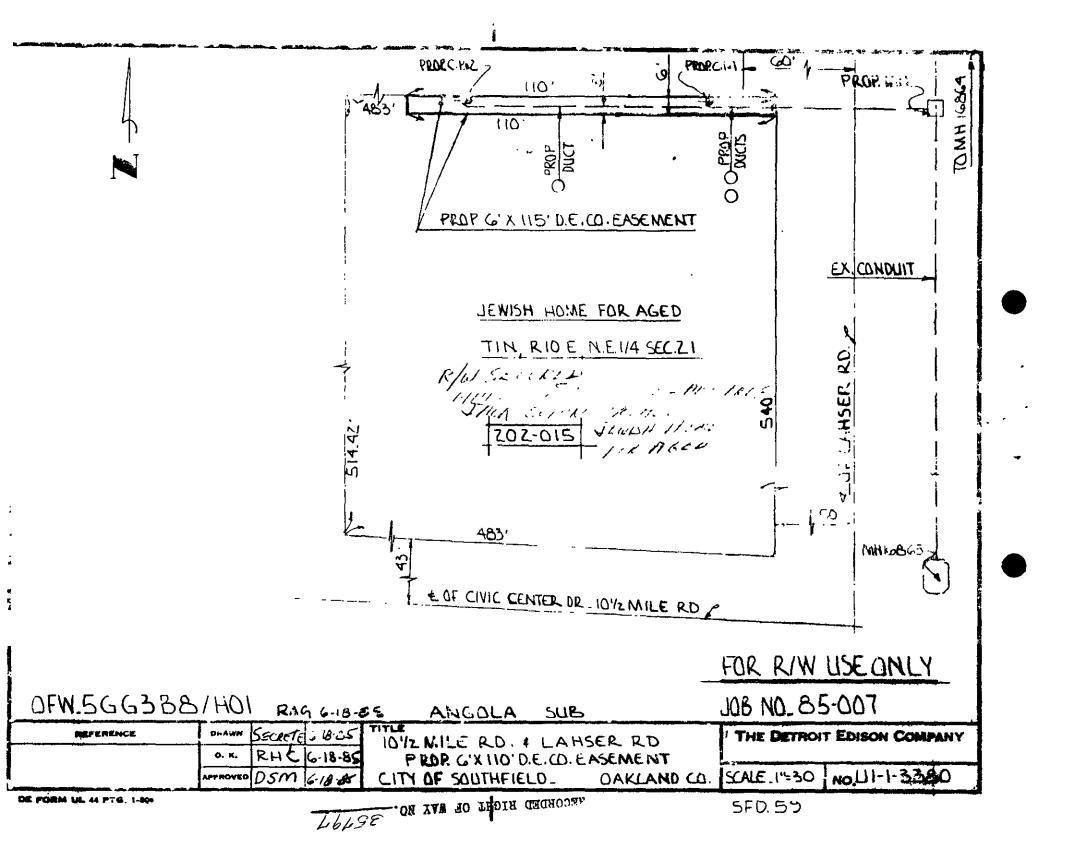

Date

The property over which this grant is conveyed is situated in the \_\_\_\_City\_\_ <u>Southfield</u> of \_\_\_

|     | , County of <u>Oakland</u> , State of Michig<br>6 feet of the east 110 feet of the following<br>half of the Northeast quarter of Section 21,<br>at the point of intersection of the Northerly<br>line of Lahser Road; thence Northerly along<br>thence Westerly at right angles to the Wester<br>Southerly on a course parallel to the Wester<br>thence Easterly along the Northerly line of<br>Jewish Home For Aged | described property. Par<br>Town 1 North, Range 10 E<br>y line of 10-1/2 Mile Roa<br>the Westerly line of Lahs<br>rly line of Lahser Road 5<br>ly line of Lahser Road to | t of the<br>ast, Con<br>d and th<br>er Road<br>00 feet<br>10-1/2<br>e place | nmenci:<br>ne Wes<br>550 f<br>; then<br>Mile<br>of be | ng<br>terly<br>t.<br>ce<br>Road; |  |  |  |
|-----|----------------------------------------------------------------------------------------------------------------------------------------------------------------------------------------------------------------------------------------------------------------------------------------------------------------------------------------------------------------------------------------------------------------------|-------------------------------------------------------------------------------------------------------------------------------------------------------------------------|-----------------------------------------------------------------------------|-------------------------------------------------------|----------------------------------|--|--|--|
| (1) | A Michigan Non-Profit Corporation                                                                                                                                                                                                                                                                                                                                                                                    |                                                                                                                                                                         |                                                                             |                                                       |                                  |  |  |  |
| H.  | 19100 W. Seven Mile Rd.<br>Detroit, MI                                                                                                                                                                                                                                                                                                                                                                               |                                                                                                                                                                         |                                                                             |                                                       | ARCORDER OF                      |  |  |  |
| 41  | x Marin Florida With                                                                                                                                                                                                                                                                                                                                                                                                 | ess: X w o                                                                                                                                                              |                                                                             |                                                       |                                  |  |  |  |
|     |                                                                                                                                                                                                                                                                                                                                                                                                                      |                                                                                                                                                                         |                                                                             |                                                       | RIGHT                            |  |  |  |
| -   | MARVIN FLEISCHMAN-EKOMENBER, DNNED,<br>PAST- PRES                                                                                                                                                                                                                                                                                                                                                                    | PAUL BORMAN                                                                                                                                                             |                                                                             |                                                       |                                  |  |  |  |
| -   | x letter fellon                                                                                                                                                                                                                                                                                                                                                                                                      | Br. Malter 6. Jour                                                                                                                                                      | <u>chu</u>                                                                  |                                                       | С <u>я</u>                       |  |  |  |
| _   | JACK SCHON - TREASURER                                                                                                                                                                                                                                                                                                                                                                                               | Byv                                                                                                                                                                     |                                                                             |                                                       | YAN                              |  |  |  |
|     |                                                                                                                                                                                                                                                                                                                                                                                                                      | · · · · ·                                                                                                                                                               | ୍ର<br>ଫ୍ର                                                                   | ····                                                  | NO .                             |  |  |  |
| -   |                                                                                                                                                                                                                                                                                                                                                                                                                      |                                                                                                                                                                         | SEP                                                                         | <br>~~                                                | 6                                |  |  |  |
| -   |                                                                                                                                                                                                                                                                                                                                                                                                                      |                                                                                                                                                                         |                                                                             | <u></u>                                               | 0                                |  |  |  |
| Ŧ   | Prepared By:                                                                                                                                                                                                                                                                                                                                                                                                         |                                                                                                                                                                         | 8                                                                           | . "                                                   | 191                              |  |  |  |
| _   | Walter E. Touchie                                                                                                                                                                                                                                                                                                                                                                                                    | Jewish Home for Age                                                                                                                                                     |                                                                             |                                                       | X                                |  |  |  |
| _   | 30400 Telegraph Rd.                                                                                                                                                                                                                                                                                                                                                                                                  | A Michigan Non-Profit Corporation<br>19100 W. Seven Mile Rd.<br>Detroit, MI                                                                                             |                                                                             |                                                       |                                  |  |  |  |
|     | Birmingham, MI 48010                                                                                                                                                                                                                                                                                                                                                                                                 | betivit, hi                                                                                                                                                             |                                                                             |                                                       |                                  |  |  |  |
| (   | STATE OF MICHIGAN )<br>) SS.<br>COUNTY OF <i>CAKLAND</i> )<br>On this <u>22</u> day of <u>July</u><br>acriber, a Notary Public in and for said county, appeared MA                                                                                                                                                                                                                                                   | $(\Lambda)$                                                                                                                                                             | before                                                                      |                                                       | sub-                             |  |  |  |
|     |                                                                                                                                                                                                                                                                                                                                                                                                                      |                                                                                                                                                                         |                                                                             |                                                       |                                  |  |  |  |
| -   | to me personally known, who being by me dul                                                                                                                                                                                                                                                                                                                                                                          |                                                                                                                                                                         |                                                                             | <u>vo ce</u>                                          | <u>ur u n</u> es                 |  |  |  |
| 1   | MEMBER IMMED. PAST IRES. and TRENSU                                                                                                                                                                                                                                                                                                                                                                                  | RER                                                                                                                                                                     |                                                                             |                                                       |                                  |  |  |  |
| (   | of JEWISH HOME FOR AGED<br>and that the seal affixed to said instrument is the corpora                                                                                                                                                                                                                                                                                                                               | te seal of said corporation and                                                                                                                                         | that said i                                                                 | nstrume                                               | nt was                           |  |  |  |
| 5   | signed and sealed in behalf of said corporation by authority of <u>FLEISCHMKN</u> and <u>TACK</u> S<br>acknowledged said instrument to be the free act and deed of s                                                                                                                                                                                                                                                 | of its board of directors and <u>MA</u>                                                                                                                                 |                                                                             |                                                       | /                                |  |  |  |
|     | APPROVED AS TO FORM.                                                                                                                                                                                                                                                                                                                                                                                                 | gomet felix                                                                                                                                                             | UANDR                                                                       | igan<br>Y                                             | e                                |  |  |  |