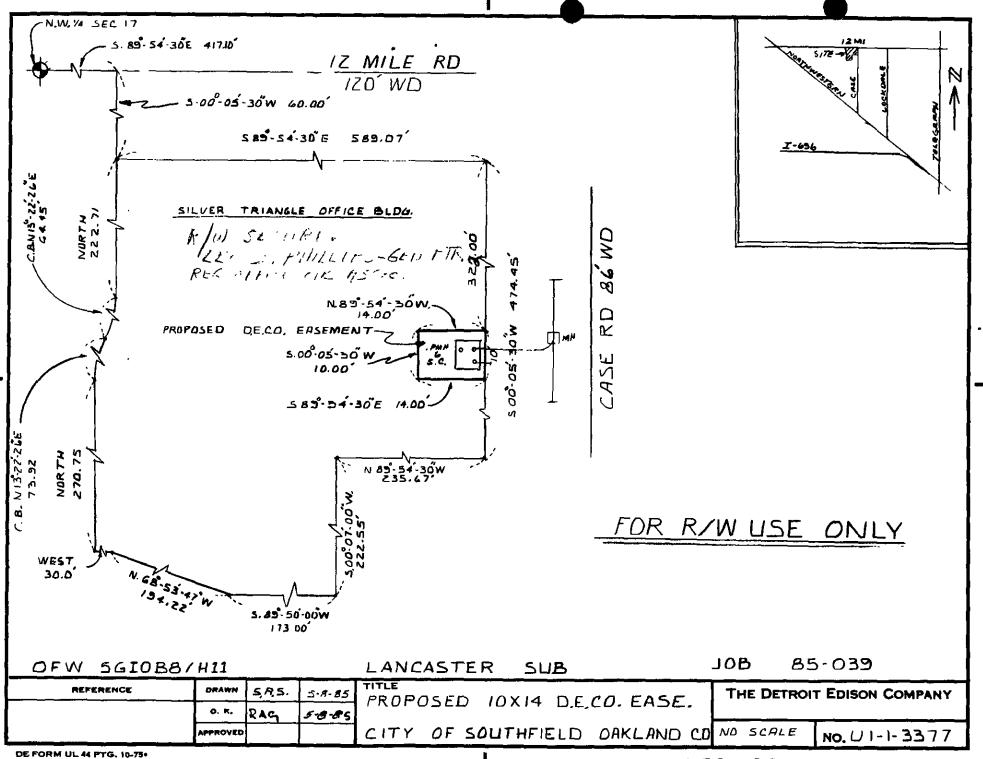

May 23, 1985

Notary Public, Wayne County, Michigan

Acting in Oakland County, Michigan

My Commission Expires Fcb. 23, 1987

For good and valuable considerations, the right is hereby granted to The Detroit Edison Company, 2000 Second Avenue, Detroit. Michigan 48226, its successors and assigns, to construct, reconstruct, operate and maintain its underground lines for the transmission and distribution of electricity and Company communication facilities including the necessary conduits, fixtures, cables and cable poles, manholes and equipment under and across the property described hereinafter. The rights hereby granted include the right of access to and from the said premises, the right to construct, reconstruct, modify, operate and maintain said line facilities, and to trim or cut down any trees belonging to the granter, either within said right of way or upon the lands of the granter adjoining said right of way which, in the opinion of the grantee, at any time interfere with the construction and operation of said line facilities. It is expressly understood and agreed that the grantee shall, at no time, trim or cut down any trees unless, in the grantee's opinion, it is absolutely necessary to do so. Upon the written consent of the grantee, buildings or structures may be placed within said right of way. This grant shall be binding upon the successors and assigns of the grantors. The Company shall reimburse the grantors and assigns for all damage caused by its men, vehicles and equipment in entering said property for the purposes set forth herein.

| entering said property for the purposes set forth he                                                                                                                                                                                                                                                                                                                                                                                                                                                                                                                                                                                                                                                                                                                                                                                                                                                                                                                                                                                                                                                                                                                                                                                                                                                                                                                                                                                                                                                                                                                                                                                                                                                                                                                                                                                                                                                                                                                                                                                                                                                                           | rein.                                                                                                                                                                                                            |
|--------------------------------------------------------------------------------------------------------------------------------------------------------------------------------------------------------------------------------------------------------------------------------------------------------------------------------------------------------------------------------------------------------------------------------------------------------------------------------------------------------------------------------------------------------------------------------------------------------------------------------------------------------------------------------------------------------------------------------------------------------------------------------------------------------------------------------------------------------------------------------------------------------------------------------------------------------------------------------------------------------------------------------------------------------------------------------------------------------------------------------------------------------------------------------------------------------------------------------------------------------------------------------------------------------------------------------------------------------------------------------------------------------------------------------------------------------------------------------------------------------------------------------------------------------------------------------------------------------------------------------------------------------------------------------------------------------------------------------------------------------------------------------------------------------------------------------------------------------------------------------------------------------------------------------------------------------------------------------------------------------------------------------------------------------------------------------------------------------------------------------|------------------------------------------------------------------------------------------------------------------------------------------------------------------------------------------------------------------|
| The property over which this grant is c                                                                                                                                                                                                                                                                                                                                                                                                                                                                                                                                                                                                                                                                                                                                                                                                                                                                                                                                                                                                                                                                                                                                                                                                                                                                                                                                                                                                                                                                                                                                                                                                                                                                                                                                                                                                                                                                                                                                                                                                                                                                                        | conveyed is situated in the <u>City</u> of <u>Southfield</u>                                                                                                                                                     |
| County of Oakland State of Mich                                                                                                                                                                                                                                                                                                                                                                                                                                                                                                                                                                                                                                                                                                                                                                                                                                                                                                                                                                                                                                                                                                                                                                                                                                                                                                                                                                                                                                                                                                                                                                                                                                                                                                                                                                                                                                                                                                                                                                                                                                                                                                | higan and further described as follows:                                                                                                                                                                          |
| Part of the W. 1/2 of the N.W. 1/4 of at the northwest 1/4 corner of Section W. 60.00 ft., TH S. 89°43'30" E. 589                                                                                                                                                                                                                                                                                                                                                                                                                                                                                                                                                                                                                                                                                                                                                                                                                                                                                                                                                                                                                                                                                                                                                                                                                                                                                                                                                                                                                                                                                                                                                                                                                                                                                                                                                                                                                                                                                                                                                                                                              | f <u>Sec. 17</u> , Town 1 North, range 10 East, commencing on 17, Th S 89°54'30" E. 417.10 ft., TH S. 00°05'30" 07 ft. TH S. 00°05'30" W. 322.00 ft. to the point ft., TH S. 00°05'30" W. 10 Ft. TH S. 89°54'30" |
| Tax Item No. 24-17-102-014                                                                                                                                                                                                                                                                                                                                                                                                                                                                                                                                                                                                                                                                                                                                                                                                                                                                                                                                                                                                                                                                                                                                                                                                                                                                                                                                                                                                                                                                                                                                                                                                                                                                                                                                                                                                                                                                                                                                                                                                                                                                                                     | Si S                                                                                                                                                                         |
| 032                                                                                                                                                                                                                                                                                                                                                                                                                                                                                                                                                                                                                                                                                                                                                                                                                                                                                                                                                                                                                                                                                                                                                                                                                                                                                                                                                                                                                                                                                                                                                                                                                                                                                                                                                                                                                                                                                                                                                                                                                                                                                                                            |                                                                                                                                                                                                                  |
| the state of the s | #ECETY 29                                                                                                                                                                                                        |
| 1'                                                                                                                                                                                                                                                                                                                                                                                                                                                                                                                                                                                                                                                                                                                                                                                                                                                                                                                                                                                                                                                                                                                                                                                                                                                                                                                                                                                                                                                                                                                                                                                                                                                                                                                                                                                                                                                                                                                                                                                                                                                                                                                             |                                                                                                                                                                                                                  |
|                                                                                                                                                                                                                                                                                                                                                                                                                                                                                                                                                                                                                                                                                                                                                                                                                                                                                                                                                                                                                                                                                                                                                                                                                                                                                                                                                                                                                                                                                                                                                                                                                                                                                                                                                                                                                                                                                                                                                                                                                                                                                                                                | Regional Office Center Associates                                                                                                                                                                                |
|                                                                                                                                                                                                                                                                                                                                                                                                                                                                                                                                                                                                                                                                                                                                                                                                                                                                                                                                                                                                                                                                                                                                                                                                                                                                                                                                                                                                                                                                                                                                                                                                                                                                                                                                                                                                                                                                                                                                                                                                                                                                                                                                | Limited Partnership, A Michigan Limited Partnership 30200 Telegraph Rd., Suite 132 Birmingham, MI 48010                                                                                                          |
| Witness: X Steve Of Tluczek                                                                                                                                                                                                                                                                                                                                                                                                                                                                                                                                                                                                                                                                                                                                                                                                                                                                                                                                                                                                                                                                                                                                                                                                                                                                                                                                                                                                                                                                                                                                                                                                                                                                                                                                                                                                                                                                                                                                                                                                                                                                                                    | (Signed) X Leo D. Phillips, General Partner                                                                                                                                                                      |
| X Couin Woldman  Erwin Waldman                                                                                                                                                                                                                                                                                                                                                                                                                                                                                                                                                                                                                                                                                                                                                                                                                                                                                                                                                                                                                                                                                                                                                                                                                                                                                                                                                                                                                                                                                                                                                                                                                                                                                                                                                                                                                                                                                                                                                                                                                                                                                                 |                                                                                                                                                                                                                  |
| Prepared By:                                                                                                                                                                                                                                                                                                                                                                                                                                                                                                                                                                                                                                                                                                                                                                                                                                                                                                                                                                                                                                                                                                                                                                                                                                                                                                                                                                                                                                                                                                                                                                                                                                                                                                                                                                                                                                                                                                                                                                                                                                                                                                                   | ₹                                                                                                                                                                                                                |
| Walter E. Touchie                                                                                                                                                                                                                                                                                                                                                                                                                                                                                                                                                                                                                                                                                                                                                                                                                                                                                                                                                                                                                                                                                                                                                                                                                                                                                                                                                                                                                                                                                                                                                                                                                                                                                                                                                                                                                                                                                                                                                                                                                                                                                                              | $\omega$                                                                                                                                                                                                         |
| 30400 Telegraph Road                                                                                                                                                                                                                                                                                                                                                                                                                                                                                                                                                                                                                                                                                                                                                                                                                                                                                                                                                                                                                                                                                                                                                                                                                                                                                                                                                                                                                                                                                                                                                                                                                                                                                                                                                                                                                                                                                                                                                                                                                                                                                                           |                                                                                                                                                                                                                  |
|                                                                                                                                                                                                                                                                                                                                                                                                                                                                                                                                                                                                                                                                                                                                                                                                                                                                                                                                                                                                                                                                                                                                                                                                                                                                                                                                                                                                                                                                                                                                                                                                                                                                                                                                                                                                                                                                                                                                                                                                                                                                                                                                |                                                                                                                                                                                                                  |
| Birmingham, MI 48010                                                                                                                                                                                                                                                                                                                                                                                                                                                                                                                                                                                                                                                                                                                                                                                                                                                                                                                                                                                                                                                                                                                                                                                                                                                                                                                                                                                                                                                                                                                                                                                                                                                                                                                                                                                                                                                                                                                                                                                                                                                                                                           | RETURN TO  J. D. McDONALD  THE DEEDOLE EDISON COMPANY                                                                                                                                                            |
| STATE OF MICHIGAN ) ) SS.                                                                                                                                                                                                                                                                                                                                                                                                                                                                                                                                                                                                                                                                                                                                                                                                                                                                                                                                                                                                                                                                                                                                                                                                                                                                                                                                                                                                                                                                                                                                                                                                                                                                                                                                                                                                                                                                                                                                                                                                                                                                                                      | Decoz THE DETROIT EDISON COMPANY<br>80400 TELEGRAPH ROAD; 264 OAKDH<br>BIRMINGHAM, MICHIGAN 48019                                                                                                                |
| COUNTY OF Oakland)                                                                                                                                                                                                                                                                                                                                                                                                                                                                                                                                                                                                                                                                                                                                                                                                                                                                                                                                                                                                                                                                                                                                                                                                                                                                                                                                                                                                                                                                                                                                                                                                                                                                                                                                                                                                                                                                                                                                                                                                                                                                                                             | bikwingham, wichigan 40010                                                                                                                                                                                       |
| On this 23rd day of May                                                                                                                                                                                                                                                                                                                                                                                                                                                                                                                                                                                                                                                                                                                                                                                                                                                                                                                                                                                                                                                                                                                                                                                                                                                                                                                                                                                                                                                                                                                                                                                                                                                                                                                                                                                                                                                                                                                                                                                                                                                                                                        | A.D. 19.85, before the under-                                                                                                                                                                                    |
| signed, a Notary Public in and for said County, per<br>General Partner of Regional Office C<br>Associates Limited Partnership, a Mi                                                                                                                                                                                                                                                                                                                                                                                                                                                                                                                                                                                                                                                                                                                                                                                                                                                                                                                                                                                                                                                                                                                                                                                                                                                                                                                                                                                                                                                                                                                                                                                                                                                                                                                                                                                                                                                                                                                                                                                            | rsonally appeared Too D. Dhilling                                                                                                                                                                                |
| ship.                                                                                                                                                                                                                                                                                                                                                                                                                                                                                                                                                                                                                                                                                                                                                                                                                                                                                                                                                                                                                                                                                                                                                                                                                                                                                                                                                                                                                                                                                                                                                                                                                                                                                                                                                                                                                                                                                                                                                                                                                                                                                                                          |                                                                                                                                                                                                                  |
| known to me to be the personwho execut                                                                                                                                                                                                                                                                                                                                                                                                                                                                                                                                                                                                                                                                                                                                                                                                                                                                                                                                                                                                                                                                                                                                                                                                                                                                                                                                                                                                                                                                                                                                                                                                                                                                                                                                                                                                                                                                                                                                                                                                                                                                                         | ted the foregoing instrument and acknowledged the same to be his                                                                                                                                                 |
| free act and deed.                                                                                                                                                                                                                                                                                                                                                                                                                                                                                                                                                                                                                                                                                                                                                                                                                                                                                                                                                                                                                                                                                                                                                                                                                                                                                                                                                                                                                                                                                                                                                                                                                                                                                                                                                                                                                                                                                                                                                                                                                                                                                                             | h                                                                                                                                                                                                                |
| APPROVED AS TO FORM                                                                                                                                                                                                                                                                                                                                                                                                                                                                                                                                                                                                                                                                                                                                                                                                                                                                                                                                                                                                                                                                                                                                                                                                                                                                                                                                                                                                                                                                                                                                                                                                                                                                                                                                                                                                                                                                                                                                                                                                                                                                                                            | x kene tariepy                                                                                                                                                                                                   |
| LEGAL DEPARTMENT                                                                                                                                                                                                                                                                                                                                                                                                                                                                                                                                                                                                                                                                                                                                                                                                                                                                                                                                                                                                                                                                                                                                                                                                                                                                                                                                                                                                                                                                                                                                                                                                                                                                                                                                                                                                                                                                                                                                                                                                                                                                                                               | Notary Public, Wayne IRENE CAPOSTYnty, Michigan                                                                                                                                                                  |

## APPLICATION FOR RIGHT OF WAY

DE 963-0611 5-7455 (MS 80)

A . >>

PLEASE SECURE RIGHT OF WAY AS FOLLOWS:

|                                                                                               | DATE May 8, 1985                   |
|-----------------------------------------------------------------------------------------------|------------------------------------|
| LOCATION Case Rd. south of 12 Mile                                                            | APPLICATION NO. UH-1-3377          |
|                                                                                               | DEPT. ORDER NO.                    |
| CITY OR VILLAGE Southfield                                                                    | 0 F. W NO                          |
| TOWNSHIP COUNTY Oakland                                                                       | BUDGET ITEM NO.                    |
| DATE BY WHICH RIGHT OF WAY IS WANTED June 6, 1985                                             | INQUIRY NO.                        |
| THIS R/W IS % OF TOTAL PROJECT NO ACCUM %.                                                    | JOINT RIGHT OF WAY REQUIRED YES NO |
| NOTE: Identify on print or sketch the subdivisions as to section location and liber and page. |                                    |
| KIND AND DESCRIPTION OF RIGHT OF WAY REQUESTED Proposed 10 1x14 D.E.C.O                       | . Easement as shown                |
| on U1-1-3377 with rights of ingress and egress                                                |                                    |
|                                                                                               |                                    |
|                                                                                               | REC                                |
| PURPOSE OF RIGHT OF WAY TO SERVICE Silver Triangle Office Bldg.                               |                                    |
| PURPOSE OF RIGHT OF WAY                                                                       | - <del>Z</del>                     |
| <del></del>                                                                                   |                                    |
|                                                                                               | <u> </u>                           |
|                                                                                               | <u> </u>                           |
| SIGNED R. F. Burtwell / DES                                                                   | n <u>Q</u>                         |
| R.F. Burtwell, Supervis                                                                       | DivisionServices                   |
| REPORT OF REAL ESTATE AND RIGHTS OF WAY                                                       | DEPT.                              |
| Recordable right-of-way secured as requested on the attached                                  | sketch.                            |
| Contacts by W. Touchie, Real Estate, R/W & Claims - Oakland                                   | Division.                          |
|                                                                                               |                                    |
|                                                                                               |                                    |
|                                                                                               |                                    |
|                                                                                               |                                    |
| R. Burtwell 1  PERMITS IN RECORD CENTER 1 R.E. & R/W DEPT. FILE GRA                           | NTOR Leo D. Phillips, Gen.Partne   |
| NO. OF PERMITS 1 NO OF STRUCTURES NO. OF MILES                                                | A Limited Partnership              |
| DATE 7-8-85 SIGNED James D. McDonald                                                          | eld                                |
| // James n. McDouald                                                                          |                                    |