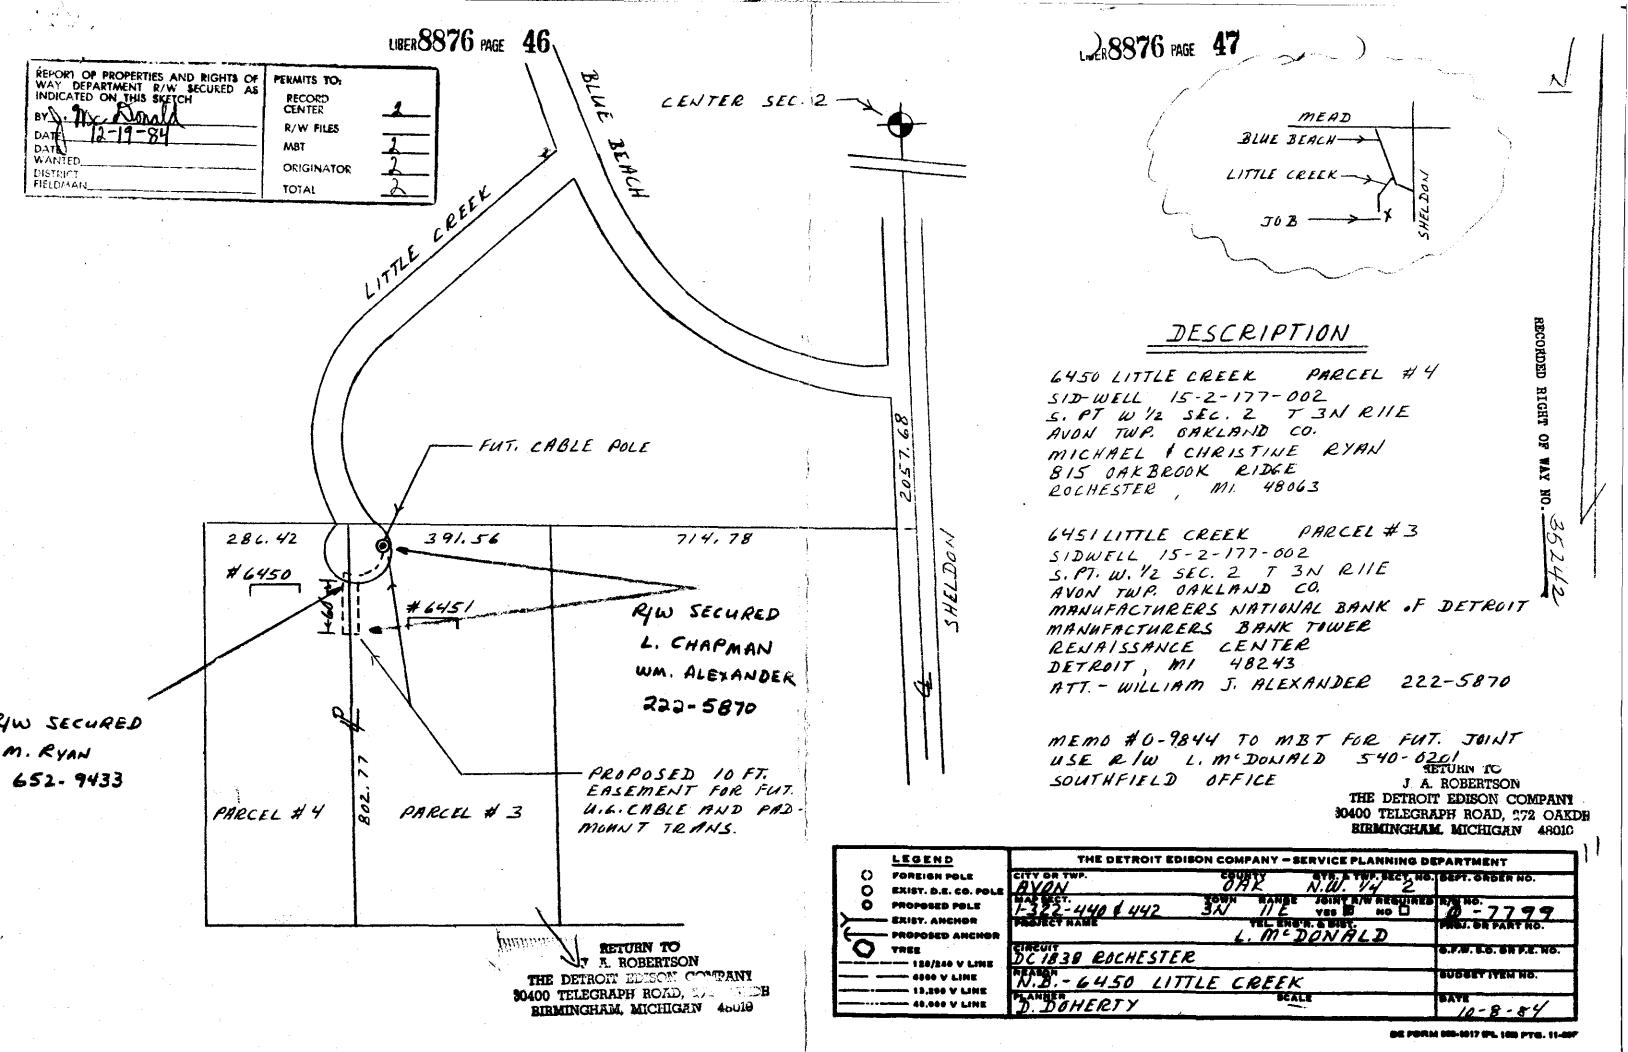

|                                      |
| Ser.Pln. 4  PERMITS IN RECORD CENTER 4 R.E. & R/W DEPT, FILE GR.                              | ANTOR Donald I. Kapetansky           |
|                                                                                               |                                      |
| NO. OF PERMITS 4 NO. OF STRUCTURES NO. OF MILES                                               |                                      |
| DATE 12-28-84 SIGNED James D. McDonald                                                        | mald                                 |
| ( /                                                                                           | <b>A</b>                             |

9-20-84 WD 10-20-84