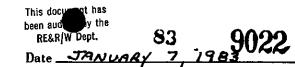

## PROPOSED DETROIT EDISON EASEMENT

· - -

RECORDED RIGHT OF WAY NO.

34624

STIL

MI

\* SAMUEL A. \* WALKER, 111 AND SURVEYOR

A 6.00' wide easement for the maintenance and repair of a power pole and guy line across part of vacated Bob White Lane in "Willow Valley" a subdivison of part of the Northeast 1/4 of Section 22, TlN, RIOE, City of Southfield, Oakland County, Michigan (Liber 53, Page 31, Oakland County Records), the easement centerline being described as commencing at the northeast corner of Section 22; th along the east section line South 739.37'; th N 89°56'00" W, 60.00' to the Point of Beginning: Th N 89°56'00' W, 26.00' to the Point of Ending.