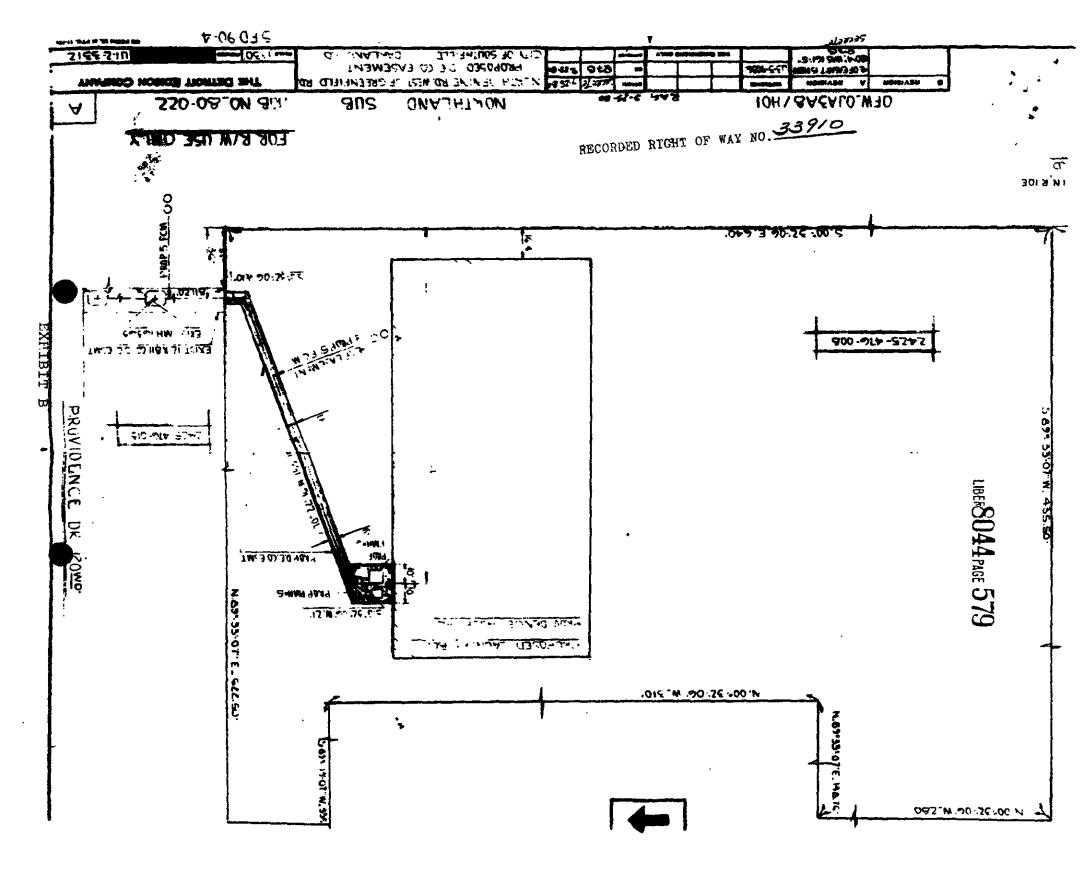

LEGAL DEPARTMENT

LIBER EU44 PAGE 577

. .

Range 10 East to a point of beginning; thence North 0 degrees 32 minutes 06 seconds West, 640.0 feet; thence North 89 degrees 33 minutes 07 seconds East, 221.20 feet; thence South 0 degrees 32 minutes 06 seconds East, 640.0 feet; thence along the said North line of Nine Mile Road, South 89 degrees 33 minutes 07 seconds West, 221.20 feet to the point of beginning of this description.

## LIBÉR8044 PAGE 578

EXHIBIT A TO RIGHT-OF-WAY CORPORATE, UNDERGROUND R/W 3 NO. #

Exhibit A to Easement dated June 5, 1981, from Providence Hospital, a Michigan corporation, to the Detroit Edison Company.

The property over which this grant is conveyed is situated in the City of Southfield, County of Oakland, State of Michigan, and is further described as follows:

From a point of beginning located

N 89° 33' 07" E, 629.95', thence N 00° 32' 06" W, 700', thence N 89° 35' 07" E. 36'

from the SE corner of Section 25, T.IN., R.10E., an easement 3' on both sides of a line commencing at the point of beginning, thence

s 0° 32' 06" W, 10' thence s 70° 22' 16" W. 153.7'

and 10' either side of a continuation of said line

S 0° 32' 06" W., 21'

as shown on attached sketch #U1-2-3312, dated 9-25-80, attached hereto and made a part thereof. (Exhibit "B")

۲