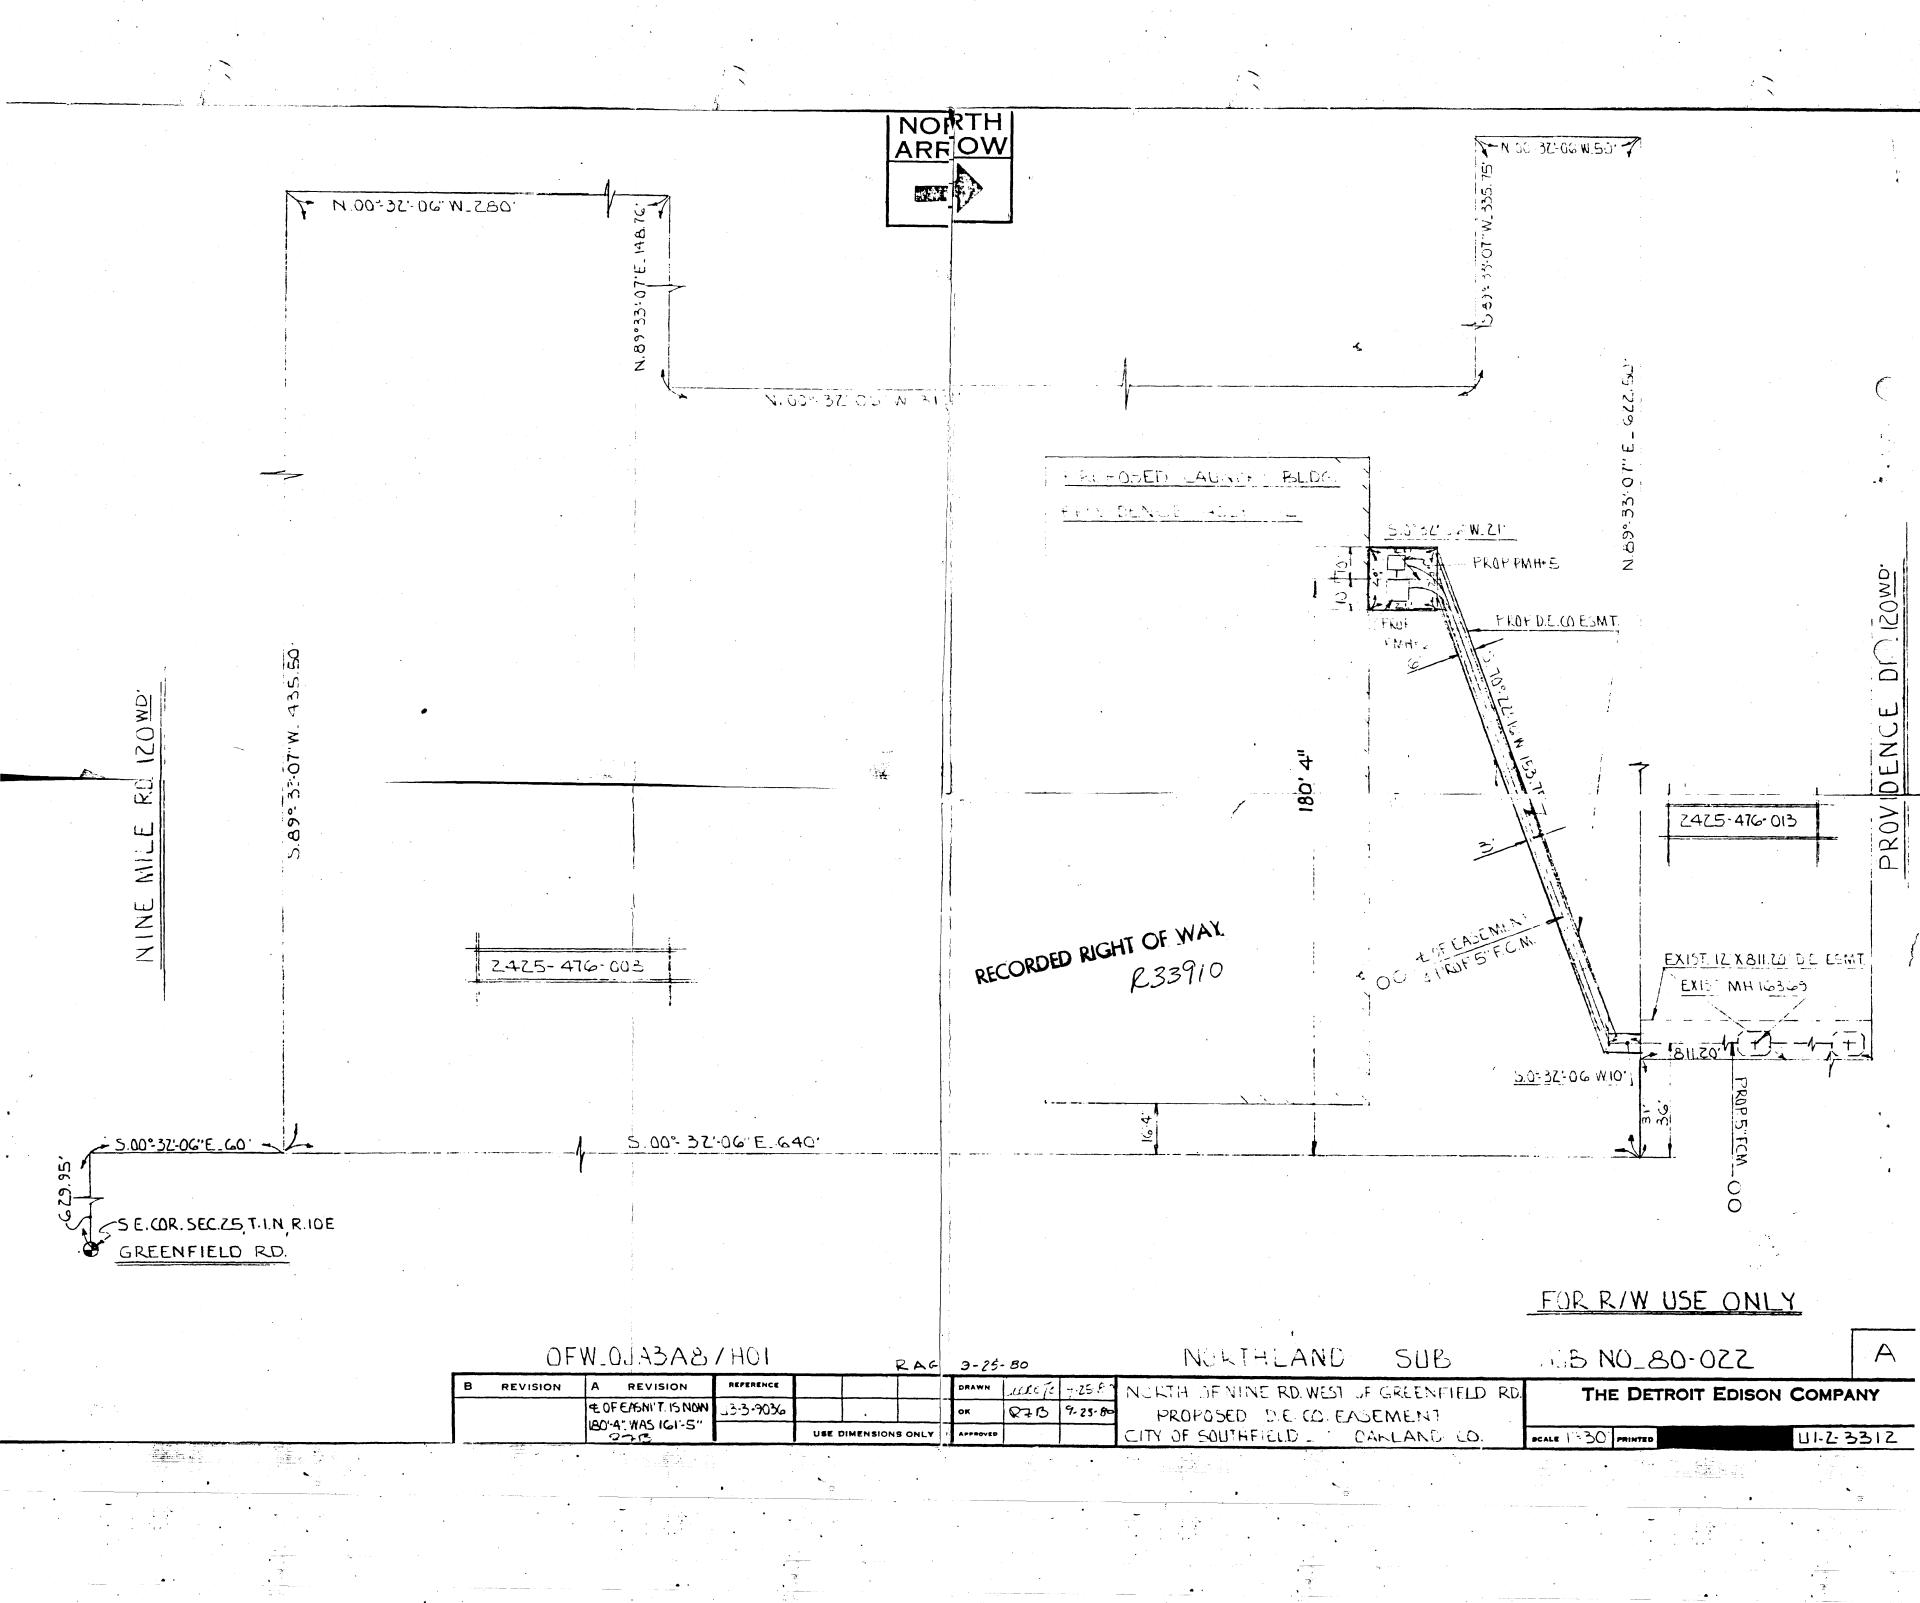

LEGAL DEPARTMENT

LIBER EU44 PAGE 577

. .

Range 10 East to a point of beginning; thence North 0 degrees 32 minutes 06 seconds West, 640.0 feet; thence North 89 degrees 33 minutes 07 seconds East, 221.20 feet; thence South 0 degrees 32 minutes 06 seconds East, 640.0 feet; thence along the said North line of Nine Mile Road, South 89 degrees 33 minutes 07 seconds West, 221.20 feet to the point of beginning of this description.

## LIBÉR8044 PAGE 578

EXHIBIT A TO RIGHT-OF-WAY CORPORATE, UNDERGROUND R/W 3 NO. #

Exhibit A to Easement dated June 5, 1981, from Providence Hospital, a Michigan corporation, to the Detroit Edison Company.

The property over which this grant is conveyed is situated in the City of Southfield, County of Oakland, State of Michigan, and is further described as follows:

From a point of beginning located

N 89° 33' 07" E, 629.95', thence N 00° 32' 06" W, 700', thence N 89° 35' 07" E. 36'

from the SE corner of Section 25, T.IN., R.10E., an easement 3' on both sides of a line commencing at the point of beginning, thence

s 0° 32' 06" W, 10' thence s 70° 22' 16" W. 153.7'

and 10' either side of a continuation of said line

S 0° 32' 06" W., 21'

as shown on attached sketch #U1-2-3312, dated 9-25-80, attached hereto and made a part thereof. (Exhibit "B")

۲

## APPLICATION FOR BIGHT OF WAY

PLEASE SECURE RIGHT OF WAY AS FOLLOWS:

|                                                                                               | DATE May 14, 1981              |
|-----------------------------------------------------------------------------------------------|--------------------------------|
| LOCATION North of Nine Mile Road, West of                                                     | APPLICATION NO. 11-1-3312      |
| Greenfield Road                                                                               | DEPT, ORDER NO                 |
| CITY OR VILLAGE Southfield                                                                    | O F. W NO                      |
| TOWNSHIP COUNTYOakland                                                                        | BUDGET ITEM NO                 |
| DATE BY WHICH RIGHT OF WAY IS WANTEDA.S.A.P                                                   | INQUIRY NO.                    |
| THIS R/W IS % OF TOTAL PROJECT NO %.                                                          | JOINT RIGHT OF YES NO          |
| NOTE: Identify on print or sketch the subdivisions as to section location and liber and page. |                                |
| KIND AND DESCRIPTION OF RIGHT OF WAY REQUESTED Proposed Detroit Edison C                      | ompany easement with rights of |
| ingress and egress as shown on Drawing U1-2-3312 Revision "A"                                 | . This right-of-way            |
| supersedes the recordable right-of-way secured December 11, 1                                 | 980 as shown on Drawing        |
| U1-2-3312. Right-of-way moved due to request of customer.                                     |                                |
| PURPOSE OF RIGHT OF WAY To provide service to Providence Hospital                             | RECORDED.                      |
|                                                                                               | •                              |
|                                                                                               | RIGHT                          |
|                                                                                               | OF #                           |
| SIGNED R. Butwell                                                                             | N Y Y                          |
| R. Burtwell, Supv. Eng Planning & Layout                                                      | Division Services              |
| REPORT OF REAL ESTATE AND RIGHTS OF WAY                                                       | DEPT.                          |
| Recordable right of way secured as shown on the attached sk                                   | etch.                          |
| Contacts by Paul E. Lagrou, Real Estate, Rights of Way & Cl                                   | aims.                          |
|                                                                                               | 0                              |
|                                                                                               |                                |
|                                                                                               |                                |
| <del></del>                                                                                   |                                |
| Div. Services 1 PERMITS IN RECORD CENTER 1 R.E. & R/W DEPT. FILE GRA                          | NTOR Providence Hospital       |
| NO. OF PERMITS NO. OF STRUCTURES NO. OF MILES .                                               | PERMITS TO MBT                 |
| DATE 7-8-81 SIGNED SIGNED FAMES A. ROBI                                                       | Bh. Las                        |