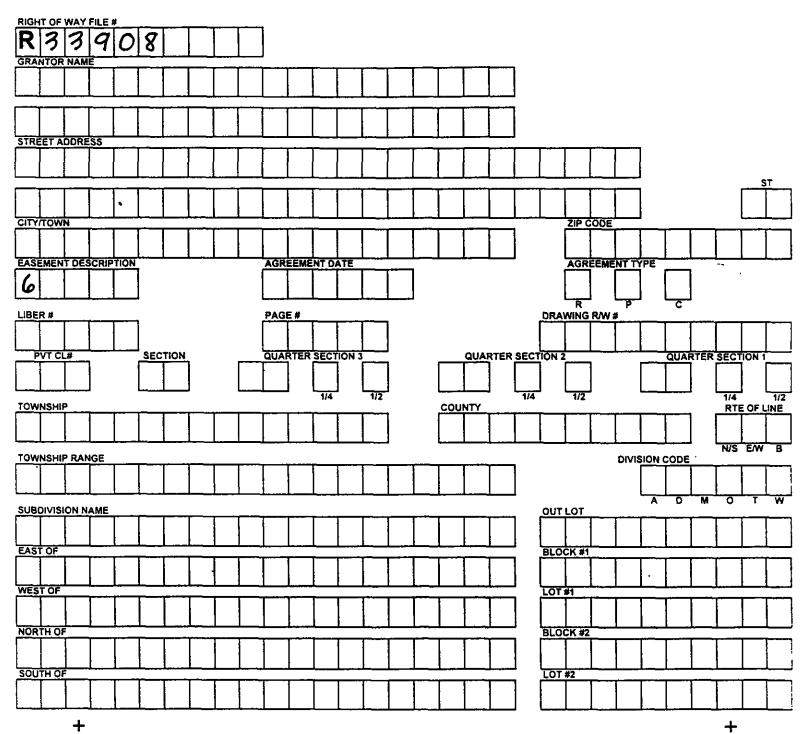

DETROIT EDISON COMPANY EASEMENT TOWN CENTER CONDOMINIUMS

A ten (10) foot wide easement for Detroit Edison Company to construct, reconstruct, operate and maintain its underground lines for the transmission and distribution of electricity and company communication facilities including the necessary conduit, fixtures, cables, cable poles, manholes and equipment on the property located in the southeast quarter (1) of Section 22, T. IN., R. 10E., City of Southfield, Oakland County, Michigan, the center line of the easement described as follows:

Commencing at the east quarter corner of Section 22, T. 1N, R. 10E, City of Southfield, Oakland County, Michigan, thence due south along the east line of said Section 85.55 feet; thence north 86 degrees 31 minutes 51 seconds west 60.11 feet to the west right-of-way of Evergreen Road thence due south along the said west right-of-way line of Evergreen Road 754.00 feet to the point of beginning; thence south 89 degrees 22 minutes 45 seconds west 7.97 feet; thence south 89 degrees 41 minutes 26 seconds west 27.16 feet; thence south 89 degrees 55 minutes 2 seconds west 68.14 feet; thence south 85 degrees 32 minutes 32 seconds west 282.28 feet to the point of ending.

Also a six (6) foot wide easement, the center line of which is 20.50 feet parallel with the center line, on the east side, of the north - south Service Drive, which is described as follows:

Commencing at the east quarter corner of Section 22, T IN., R. 10E., City of Southfield, Oakland County, Michigan; thence due south along the east line of said Section 85.55 feet; thence north 86 degrees 31 minutes 51 seconds west 60.11 feet; thence north 86 degrees 31 minutes 51 seconds wast 264.01 feet along the south right-of-way line of Civic Center Drive; thence along a circular curve concave to the south having a radius of 431.80 feet, a central angle of 6 degrees 57 minutes 0 seconds (the long chord of said curve bears south 89 degrees 59 minutes 39 seconds west 52.34 feet) a distance of 52.38 feet along the south right-of-way line of Civic Center Drive; thence south 86 degrees 31 minutes 9 seconds west 163.86 feet along the south right-of-way line of Civic Center Drive to a point on the center line of the north-south Service Drive; thence south 4 degrees 16 minutes 11 seconds east 30.00 feet along the said center line of the Service Drive to the point of beginning; thence south 4 degrees 16 minutes 11 seconds east 82.92 feet; thence due south 136.00 feet; thence along a circular curve convex to the west having a radius of 198.23 feet, a central angle of 19 degrees 35 minutes 52 seconds (the long chord of said curve bears south 18 degrees 0 minutes 59 seconds east 67.47 feet) a distance of 67.80 feet along the center line of the drive; thence along a circular curve convex to the east having a radius of 101.50 feet, a central angle of 41 degrees 30 minutes 0 seconds (the long chord of said curve bears south 7 degrees 3 minutes 55 seconds east 71.92 feet) a distance of 73.52 feet along the center line of the drive; thence along a circular curve convex to the west having a radius of 186.25 feet, a central angle of 41 degrees 30 minutes 0 seconds (the long chord of said curve bears south 7 degrees 3 minutes 55 seconds east 131.97 feet) a distance of 134.90 feet along the center line of the drive; thence

LHUIS

Q,

YAY

NO

(J.

On

along a circular curve convex to the east having a radius of 101.50 feet, a central angle of 41 degrees 30 minutes 0 seconds (the long chord of said curve bears south 7 degrees 3 minutes 55 seconds east 71.92 feet) a distance of 73.52 feet along the center line of the Drive; thence along a circular curve convex to the west having a radius of 186.25 feet, a central angle of 41 degrees 30 minutes 0 seconds (the long chord of said curve bears south 7 degrees 3 minutes 55 seconds east 131.97 feet) a distance of 134.90 feet along the center line of the Drive; thence along a circular curve convex to the east having a radius of 110.74 feet, a central angle of 27 degrees 41 minutes 27 seconds (the long chord of said curve bears south 13 degrees 58 minutes 11 seconds east 53.00 feet) a distance of 53.52 feet along the center line of the Drive; thence south 0 degrees 7 minutes 28 seconds east 20.00 feet to the point of ending on the center line of the north-south Service Drive.