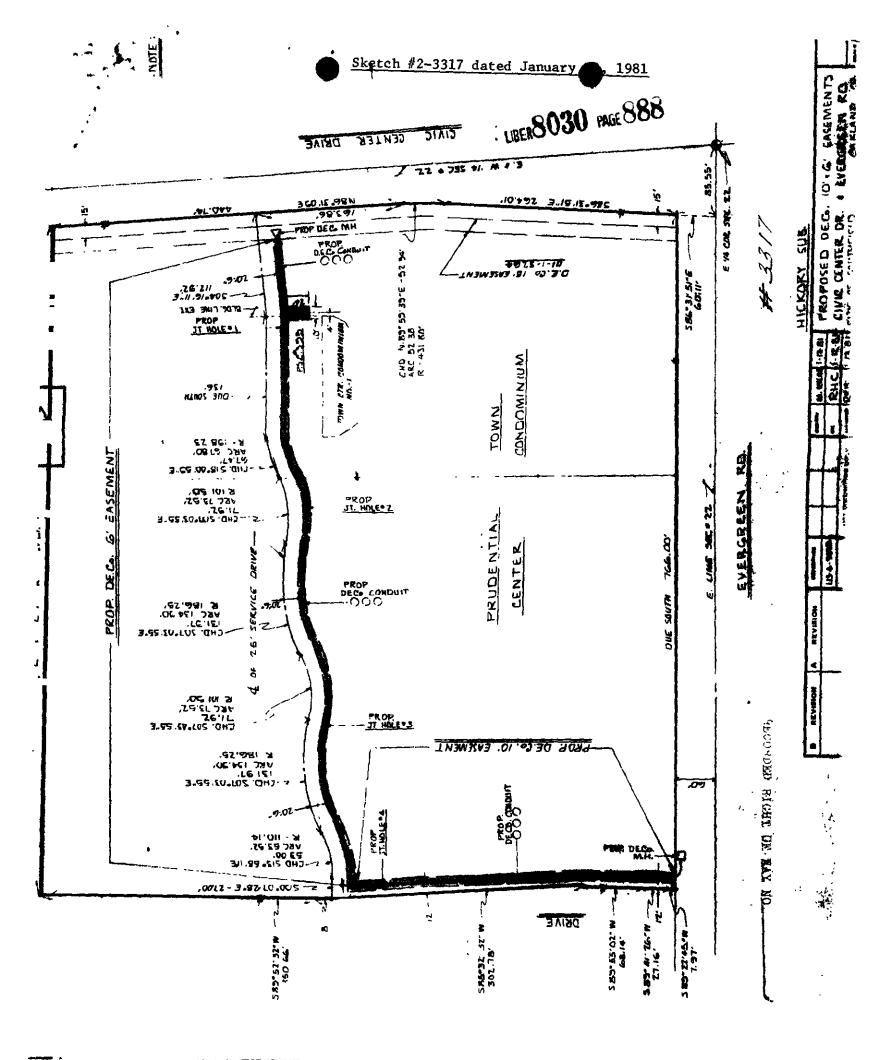

DETROIT EDISON COMPANY EASEMENT TOWN CENTER CONDOMINIUMS

A ten (10) foot wide easement for Detroit Edison Company to construct, reconstruct, operate and maintain its underground lines for the transmission and distribution of electricity and company communication facilities including the necessary conduit, fixtures, cables, cable poles, manholes and equipment on the property located in the southeast quarter (1) of Section 22, T. IN., R. 10E., City of Southfield, Oakland County, Michigan, the center line of the easement described as follows:

Commencing at the east quarter corner of Section 22, T. 1N, R. 10E, City of Southfield, Oakland County, Michigan, thence due south along the east line of said Section 85.55 feet; thence north 86 degrees 31 minutes 51 seconds west 60.11 feet to the west right-of-way of Evergreen Road thence due south along the said west right-of-way line of Evergreen Road 754.00 feet to the point of beginning; thence south 89 degrees 22 minutes 45 seconds west 7.97 feet; thence south 89 degrees 41 minutes 26 seconds west 27.16 feet; thence south 89 degrees 55 minutes 2 seconds west 68.14 feet; thence south 85 degrees 32 minutes 32 seconds west 282.28 feet to the point of ending.

Also a six (6) foot wide easement, the center line of which is 20.50 feet parallel with the center line, on the east side, of the north - south Service Drive, which is described as follows:

Commencing at the east quarter corner of Section 22, T IN., R. 10E., City of Southfield, Oakland County, Michigan; thence due south along the east line of said Section 85.55 feet; thence north 86 degrees 31 minutes 51 seconds west 60.11 feet; thence north 86 degrees 31 minutes 51 seconds wast 264.01 feet along the south right-of-way line of Civic Center Drive; thence along a circular curve concave to the south having a radius of 431.80 feet, a central angle of 6 degrees 57 minutes 0 seconds (the long chord of said curve bears south 89 degrees 59 minutes 39 seconds west 52.34 feet) a distance of 52.38 feet along the south right-of-way line of Civic Center Drive; thence south 86 degrees 31 minutes 9 seconds west 163.86 feet along the south right-of-way line of Civic Center Drive to a point on the center line of the north-south Service Drive; thence south 4 degrees 16 minutes 11 seconds east 30.00 feet along the said center line of the Service Drive to the point of beginning; thence south 4 degrees 16 minutes 11 seconds east 82.92 feet; thence due south 136.00 feet; thence along a circular curve convex to the west having a radius of 198.23 feet, a central angle of 19 degrees 35 minutes 52 seconds (the long chord of said curve bears south 18 degrees 0 minutes 59 seconds east 67.47 feet) a distance of 67.80 feet along the center line of the drive; thence along a circular curve convex to the east having a radius of 101.50 feet, a central angle of 41 degrees 30 minutes 0 seconds (the long chord of said curve bears south 7 degrees 3 minutes 55 seconds east 71.92 feet) a distance of 73.52 feet along the center line of the drive; thence along a circular curve convex to the west having a radius of 186.25 feet, a central angle of 41 degrees 30 minutes 0 seconds (the long chord of said curve bears south 7 degrees 3 minutes 55 seconds east 131.97 feet) a distance of 134.90 feet along the center line of the drive; thence

LHUIS

Q,

YAY

NO

(J.

On

along a circular curve convex to the east having a radius of 101.50 feet, a central angle of 41 degrees 30 minutes 0 seconds (the long chord of said curve bears south 7 degrees 3 minutes 55 seconds east 71.92 feet) a distance of 73.52 feet along the center line of the Drive; thence along a circular curve convex to the west having a radius of 186.25 feet, a central angle of 41 degrees 30 minutes 0 seconds (the long chord of said curve bears south 7 degrees 3 minutes 55 seconds east 131.97 feet) a distance of 134.90 feet along the center line of the Drive; thence along a circular curve convex to the east having a radius of 110.74 feet, a central angle of 27 degrees 41 minutes 27 seconds (the long chord of said curve bears south 13 degrees 58 minutes 11 seconds east 53.00 feet) a distance of 53.52 feet along the center line of the Drive; thence south 0 degrees 7 minutes 28 seconds east 20.00 feet to the point of ending on the center line of the north-south Service Drive.