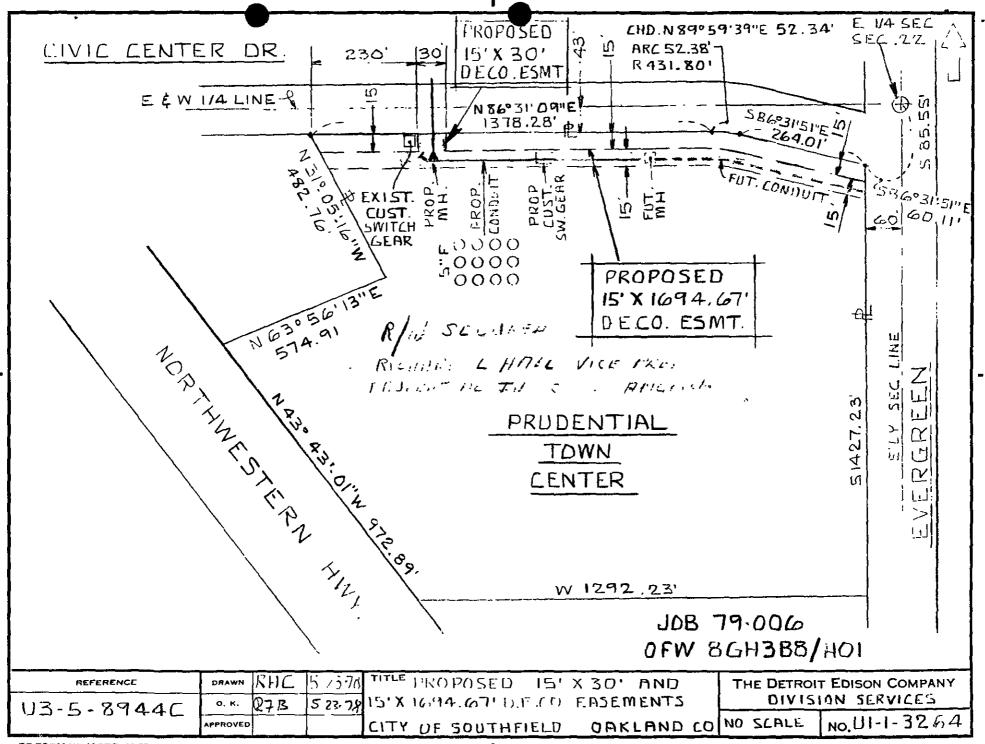

| The property over which this grant is conveyed i                                                                                                                                                                                                                                                                                                                                                                                                                                                    | is situated in the <u>City</u> of Southfield                                                                                                                                                                                                                                                                                                                                                           |
|-----------------------------------------------------------------------------------------------------------------------------------------------------------------------------------------------------------------------------------------------------------------------------------------------------------------------------------------------------------------------------------------------------------------------------------------------------------------------------------------------------|--------------------------------------------------------------------------------------------------------------------------------------------------------------------------------------------------------------------------------------------------------------------------------------------------------------------------------------------------------------------------------------------------------|
| , County ofOakland, State of Michi                                                                                                                                                                                                                                                                                                                                                                                                                                                                  | gan and further described as follows:                                                                                                                                                                                                                                                                                                                                                                  |
| A parcel of land located in the southeast qua<br>Range 10 East, City of Southfield, Oakland Co<br>described as follows: Commencing at the East<br>I North, Range 10 East; thence along the East<br>85.55 feet to the point of beginning; thence<br>Section line; thence due West 33.00 feet; the<br>right-of-way line of Evergreen Road; thence d<br>West 181.19 feet to the northeasterly right-o<br>thence North 43°43'01" West 1117.71 feet alon<br>Northwestern Highway; thence North 46°16'59" | rter (1/4) of Section 22, Township 1 North, bunty, Michigan, being more particularly Quarter (1/4) corner of Section 22, Township Section line of said Section 22, due South due South 2188.78 feet along the said East ence due North 125.22 feet along the West 1 line west 456.63 feet; thence South 46°16'59' of way line of Northwestern Highway (1-96); the Northeasterly right-of-way line of 1 |
| ,                                                                                                                                                                                                                                                                                                                                                                                                                                                                                                   | (continued over)                                                                                                                                                                                                                                                                                                                                                                                       |
| Patricia Stead  Ruth G. Nash                                                                                                                                                                                                                                                                                                                                                                                                                                                                        | THE PRUDENTIAL INSURANCE COMPANY OF AMERICA, A New Jersey Corporation 745 Broadstreet XXX Newark, New Jersey, 07101                                                                                                                                                                                                                                                                                    |
|                                                                                                                                                                                                                                                                                                                                                                                                                                                                                                     | By: Kichard L. Hall, Vice President                                                                                                                                                                                                                                                                                                                                                                    |
|                                                                                                                                                                                                                                                                                                                                                                                                                                                                                                     |                                                                                                                                                                                                                                                                                                                                                                                                        |
| Prepared By:                                                                                                                                                                                                                                                                                                                                                                                                                                                                                        | Sweatage                                                                                                                                                                                                                                                                                                                                                                                               |
| Walter Touchie                                                                                                                                                                                                                                                                                                                                                                                                                                                                                      |                                                                                                                                                                                                                                                                                                                                                                                                        |
| THE DETROIT EDISON COMPANY 30400 Telegraph                                                                                                                                                                                                                                                                                                                                                                                                                                                          |                                                                                                                                                                                                                                                                                                                                                                                                        |
| Birmingham, Michigan 48010                                                                                                                                                                                                                                                                                                                                                                                                                                                                          |                                                                                                                                                                                                                                                                                                                                                                                                        |
|                                                                                                                                                                                                                                                                                                                                                                                                                                                                                                     |                                                                                                                                                                                                                                                                                                                                                                                                        |
| STATE OF MICHIGAN )                                                                                                                                                                                                                                                                                                                                                                                                                                                                                 | ₹ <u>₽</u> • = <b>=</b>                                                                                                                                                                                                                                                                                                                                                                                |
| COUNTY OF OAKLAND) SS.                                                                                                                                                                                                                                                                                                                                                                                                                                                                              |                                                                                                                                                                                                                                                                                                                                                                                                        |
| On this 18th day of July                                                                                                                                                                                                                                                                                                                                                                                                                                                                            |                                                                                                                                                                                                                                                                                                                                                                                                        |
| scriber, a Notary Public in and for said county, appeared                                                                                                                                                                                                                                                                                                                                                                                                                                           | Richard L. Hall                                                                                                                                                                                                                                                                                                                                                                                        |
|                                                                                                                                                                                                                                                                                                                                                                                                                                                                                                     |                                                                                                                                                                                                                                                                                                                                                                                                        |
| to me personally known, who being by me du                                                                                                                                                                                                                                                                                                                                                                                                                                                          | lly sworn did say that x 1 1 2 2 2 2 2 2 2 2 2 2 2 2 2 2 2 2 2                                                                                                                                                                                                                                                                                                                                         |
| Vice President xxxxx                                                                                                                                                                                                                                                                                                                                                                                                                                                                                |                                                                                                                                                                                                                                                                                                                                                                                                        |
| of THE PRUDENTIAL INSURANCE COMPANY OF AMER                                                                                                                                                                                                                                                                                                                                                                                                                                                         | ICA, a New Jersey corporation                                                                                                                                                                                                                                                                                                                                                                          |
| and that the seal affixed to said instrument is the corpor                                                                                                                                                                                                                                                                                                                                                                                                                                          | ate seal of said corporation and that said instrument was                                                                                                                                                                                                                                                                                                                                              |
| signed and sealed in behalf of said corporation by authority                                                                                                                                                                                                                                                                                                                                                                                                                                        | of its board of directors and                                                                                                                                                                                                                                                                                                                                                                          |
| Richard L. Hall                                                                                                                                                                                                                                                                                                                                                                                                                                                                                     | <i></i>                                                                                                                                                                                                                                                                                                                                                                                                |
| acknowledged said instrument to be the free act and deed of                                                                                                                                                                                                                                                                                                                                                                                                                                         | 3 1/2                                                                                                                                                                                                                                                                                                                                                                                                  |
| APPROVED AS TO FORM 7-2 273 DATE                                                                                                                                                                                                                                                                                                                                                                                                                                                                    | Patricia Item                                                                                                                                                                                                                                                                                                                                                                                          |
| ì                                                                                                                                                                                                                                                                                                                                                                                                                                                                                                   | Taturu Dublia Cama 3380 - Line                                                                                                                                                                                                                                                                                                                                                                         |
| LEGAL DEPARTMENT Deage                                                                                                                                                                                                                                                                                                                                                                                                                                                                              | Notary Public, PATRICIA STEAD County, Michigan Notary Public, Wayne Co. Mich.                                                                                                                                                                                                                                                                                                                          |
| My Commission Expires:                                                                                                                                                                                                                                                                                                                                                                                                                                                                              | Acting in Oakland County                                                                                                                                                                                                                                                                                                                                                                               |

Acting in Oakland County My Comm. Expires Sept. 16, 1978

85.00 feet; thence South 46° 16'59" West 60.00 feet to the northeasterly rightof-way line of Northwestern Highway (1-96); thence North 43°43'01" West 828.87 feet along the northeasterly right-of-way line of Northwestern Highway; thence North 63°56'13" East 574.91 feet; thence North 31°05'16" West 520.00 feet; thence North 86°31'09" East 1325.77 feet along the East-West Quarter (1/4) line of said Section 22; thence South 03°28'51" East 43.00 feet; thence along the southerly right-of-way line of 10-1/2 Mile Road North 86° 31'09" East 75.00 feet and 52.38 feet along a circular curve to the right (having a central angle of 6°57'00", a radius of 431.80 feet and a chord bearing North 89°59'39" East 52.34 feet; and South 86°31'51" East 324.12 feet to the point of beginning. Subject to the rights of the Public in Evergreen Road (33 feet) and 10-1/2 Mile Road (33 feet).