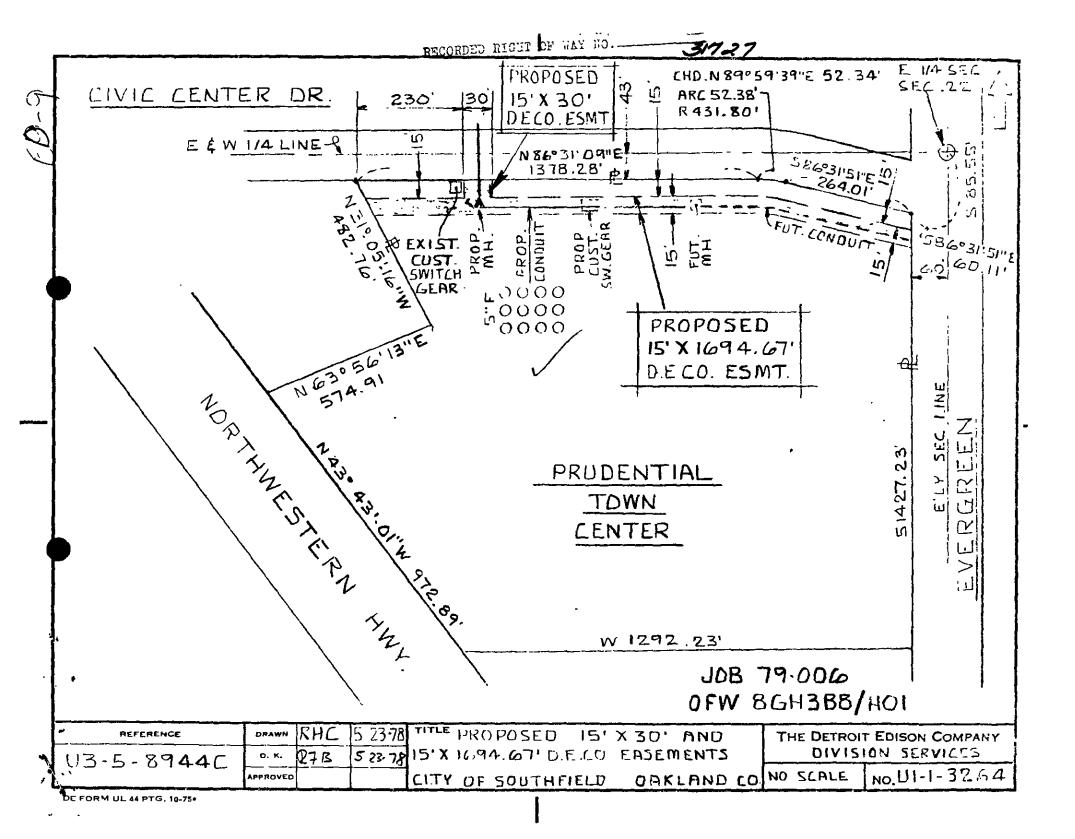

| The property over which this grant is conveyed i                                                                                                                                                                                                                                                                                                                                                                                                                                                    | is situated in the <u>City</u> of Southfield                                                                                                                                                                                                                                                                                                                                                           |
|-----------------------------------------------------------------------------------------------------------------------------------------------------------------------------------------------------------------------------------------------------------------------------------------------------------------------------------------------------------------------------------------------------------------------------------------------------------------------------------------------------|--------------------------------------------------------------------------------------------------------------------------------------------------------------------------------------------------------------------------------------------------------------------------------------------------------------------------------------------------------------------------------------------------------|
| , County ofOakland, State of Michi                                                                                                                                                                                                                                                                                                                                                                                                                                                                  | gan and further described as follows:                                                                                                                                                                                                                                                                                                                                                                  |
| A parcel of land located in the southeast qua<br>Range 10 East, City of Southfield, Oakland Co<br>described as follows: Commencing at the East<br>I North, Range 10 East; thence along the East<br>85.55 feet to the point of beginning; thence<br>Section line; thence due West 33.00 feet; the<br>right-of-way line of Evergreen Road; thence d<br>West 181.19 feet to the northeasterly right-o<br>thence North 43°43'01" West 1117.71 feet alon<br>Northwestern Highway; thence North 46°16'59" | rter (1/4) of Section 22, Township 1 North, bunty, Michigan, being more particularly Quarter (1/4) corner of Section 22, Township Section line of said Section 22, due South due South 2188.78 feet along the said East ence due North 125.22 feet along the West 1 line west 456.63 feet; thence South 46°16'59' of way line of Northwestern Highway (1-96); the Northeasterly right-of-way line of 1 |
| ,                                                                                                                                                                                                                                                                                                                                                                                                                                                                                                   | (continued over)                                                                                                                                                                                                                                                                                                                                                                                       |
| Patricia Stead  Ruth G. Nash                                                                                                                                                                                                                                                                                                                                                                                                                                                                        | THE PRUDENTIAL INSURANCE COMPANY OF AMERICA, A New Jersey Corporation 745 Broadstreet XXX Newark, New Jersey, 07101                                                                                                                                                                                                                                                                                    |
|                                                                                                                                                                                                                                                                                                                                                                                                                                                                                                     | By: Kichard L. Hall, Vice President                                                                                                                                                                                                                                                                                                                                                                    |
|                                                                                                                                                                                                                                                                                                                                                                                                                                                                                                     |                                                                                                                                                                                                                                                                                                                                                                                                        |
| Prepared By:                                                                                                                                                                                                                                                                                                                                                                                                                                                                                        | Sweatage                                                                                                                                                                                                                                                                                                                                                                                               |
| Walter Touchie                                                                                                                                                                                                                                                                                                                                                                                                                                                                                      |                                                                                                                                                                                                                                                                                                                                                                                                        |
| THE DETROIT EDISON COMPANY 30400 Telegraph                                                                                                                                                                                                                                                                                                                                                                                                                                                          |                                                                                                                                                                                                                                                                                                                                                                                                        |
| Birmingham, Michigan 48010                                                                                                                                                                                                                                                                                                                                                                                                                                                                          |                                                                                                                                                                                                                                                                                                                                                                                                        |
|                                                                                                                                                                                                                                                                                                                                                                                                                                                                                                     |                                                                                                                                                                                                                                                                                                                                                                                                        |
| STATE OF MICHIGAN )                                                                                                                                                                                                                                                                                                                                                                                                                                                                                 | ₹ <u>₽</u> • = <b>=</b>                                                                                                                                                                                                                                                                                                                                                                                |
| COUNTY OF OAKLAND) SS.                                                                                                                                                                                                                                                                                                                                                                                                                                                                              |                                                                                                                                                                                                                                                                                                                                                                                                        |
| On this 18th day of July                                                                                                                                                                                                                                                                                                                                                                                                                                                                            |                                                                                                                                                                                                                                                                                                                                                                                                        |
| scriber, a Notary Public in and for said county, appeared                                                                                                                                                                                                                                                                                                                                                                                                                                           | Richard L. Hall                                                                                                                                                                                                                                                                                                                                                                                        |
|                                                                                                                                                                                                                                                                                                                                                                                                                                                                                                     |                                                                                                                                                                                                                                                                                                                                                                                                        |
| to me personally known, who being by me du                                                                                                                                                                                                                                                                                                                                                                                                                                                          | lly sworn did say that x 1 1 2 2 2 2 2 2 2 2 2 2 2 2 2 2 2 2 2                                                                                                                                                                                                                                                                                                                                         |
| Vice President xxxxx                                                                                                                                                                                                                                                                                                                                                                                                                                                                                |                                                                                                                                                                                                                                                                                                                                                                                                        |
| of THE PRUDENTIAL INSURANCE COMPANY OF AMER                                                                                                                                                                                                                                                                                                                                                                                                                                                         | ICA, a New Jersey corporation                                                                                                                                                                                                                                                                                                                                                                          |
| and that the seal affixed to said instrument is the corpor                                                                                                                                                                                                                                                                                                                                                                                                                                          | ate seal of said corporation and that said instrument was                                                                                                                                                                                                                                                                                                                                              |
| signed and sealed in behalf of said corporation by authority                                                                                                                                                                                                                                                                                                                                                                                                                                        | of its board of directors and                                                                                                                                                                                                                                                                                                                                                                          |
| Richard L. Hall                                                                                                                                                                                                                                                                                                                                                                                                                                                                                     | <i></i>                                                                                                                                                                                                                                                                                                                                                                                                |
| acknowledged said instrument to be the free act and deed of                                                                                                                                                                                                                                                                                                                                                                                                                                         | 3 1/2                                                                                                                                                                                                                                                                                                                                                                                                  |
| APPROVED AS TO FORM 7-2 273 DATE                                                                                                                                                                                                                                                                                                                                                                                                                                                                    | Patricia Item                                                                                                                                                                                                                                                                                                                                                                                          |
| ì                                                                                                                                                                                                                                                                                                                                                                                                                                                                                                   | Taturu Dublia Cama 3380 - Line                                                                                                                                                                                                                                                                                                                                                                         |
| LEGAL DEPARTMENT Deage                                                                                                                                                                                                                                                                                                                                                                                                                                                                              | Notary Public, PATRICIA STEAD County, Michigan Notary Public, Wayne Co. Mich.                                                                                                                                                                                                                                                                                                                          |
| My Commission Expires:                                                                                                                                                                                                                                                                                                                                                                                                                                                                              | Acting in Oakland County                                                                                                                                                                                                                                                                                                                                                                               |

Acting in Oakland County My Comm. Expires Sept. 16, 1978

85.00 feet; thence South 46° 16'59" West 60.00 feet to the northeasterly rightof-way line of Northwestern Highway (1-96); thence North 43°43'01" West 828.87 feet along the northeasterly right-of-way line of Northwestern Highway; thence North 63°56'13" East 574.91 feet; thence North 31°05'16" West 520.00 feet; thence North 86°31'09" East 1325.77 feet along the East-West Quarter (1/4) line of said Section 22; thence South 03°28'51" East 43.00 feet; thence along the southerly right-of-way line of 10-1/2 Mile Road North 86° 31'09" East 75.00 feet and 52.38 feet along a circular curve to the right (having a central angle of 6°57'00", a radius of 431.80 feet and a chord bearing North 89°59'39" East 52.34 feet; and South 86°31'51" East 324.12 feet to the point of beginning. Subject to the rights of the Public in Evergreen Road (33 feet) and 10-1/2 Mile Road (33 feet).