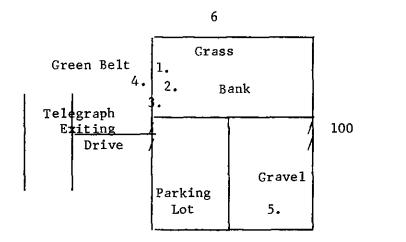

rs.

The existing property will remain in as good condition and repair as it is on the date of our inspection, August 21, 1977.

The proposed easement and (re)location of the service pole are to be planned giving full consideration to the existing tree, three shrubs, one Evergreen and other parking lot or greenbelt improvements located in or near the easement. The expressed intent is to minimize disruption to the functional and ecological process now established. Enclosed is a description of the easement area of this date.

Please note agreement to the items mentioned above by signing approval below.

Sincerely

Rudolph J. Tress

Bank Properties Officer

RJT/jlt Encls.

Approval

James A. Robertson, Supervisor
Real Estate, Rights of Way & Claims

Date

October 31, 1977



August 23, 1977



- 1. Shrub
- 2. Shrub
- 3. Shrub
- 4. Evergreen
- 5. Tree

Picture and Verbal Description
Enlarge Dimensioned Sketch

31457

General Office 1650 W. Big Beaver Rd. Troy Michigan 48084, Phone (313) 643-4000

## **Record Title Search**

|