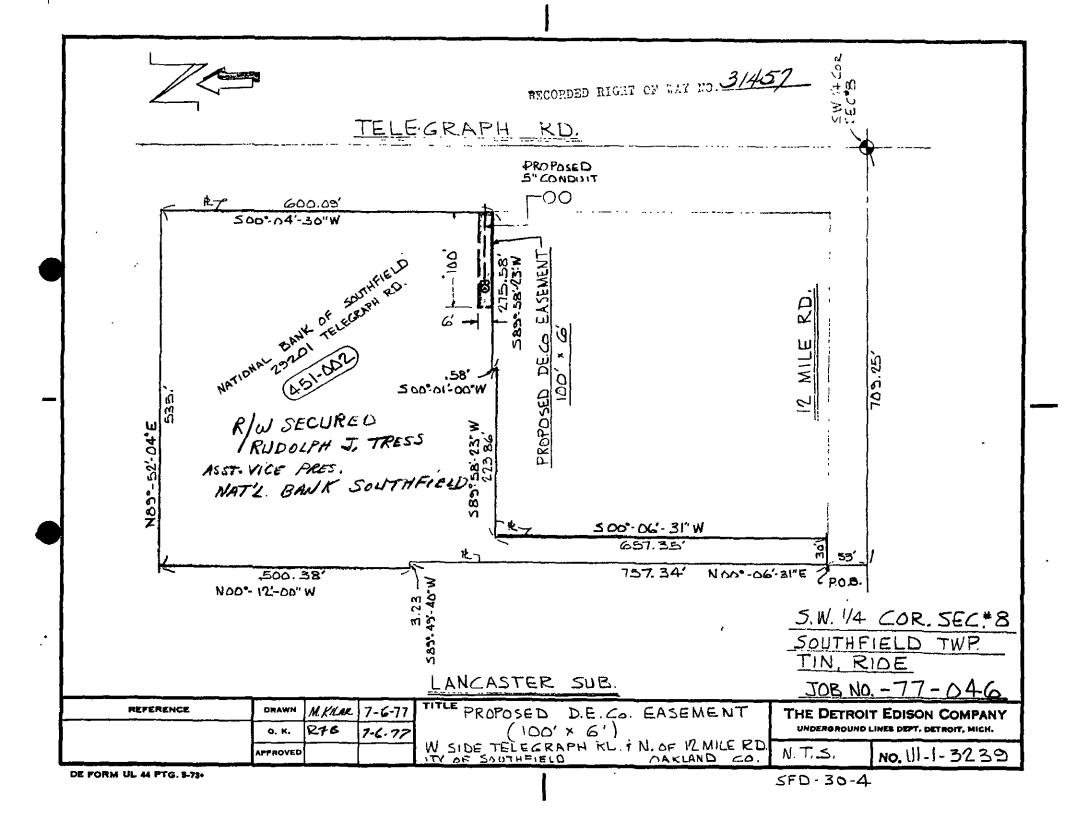

00°12'00" West 500.38 feet, thence North 89°52'04" East 535 feet, thence South 00°04"30" West 600.09 feet, thence South 89°58'23" West 275.58 feet, thence South 00°01'00" West 0.58 feet, thence South 89°47'45" West 223.86 feet, thence South 00°06'31" West 650.35 feet, thence West 30 feet to beginning.