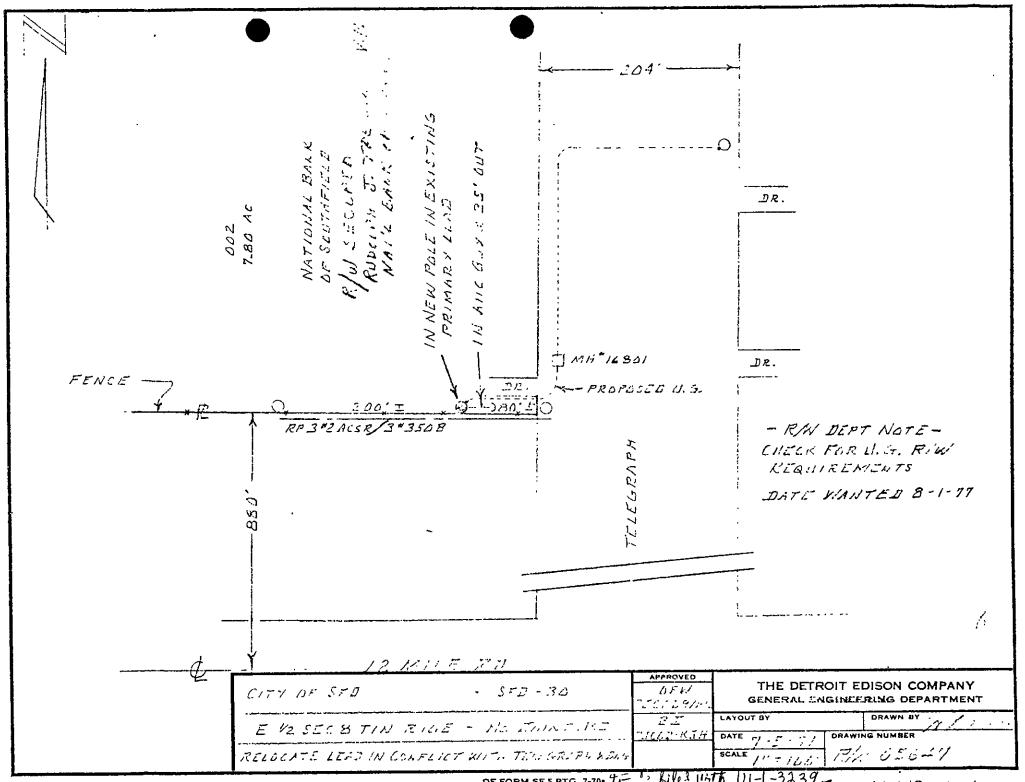

|                                    |
| Povmi to to                                                                                   |                                    |
| Permits to Underground 1 PERMITS IN RECORD CENTER R.E. & R/W DEPT. FILE GR                    | ANTOR Natl. Bank of Southfield     |
| ,                                                                                             | _                                  |
| 0                                                                                             | PERMITS TO MBT 1                   |
| DATE 12-15-77 SIGNED JAMES A. RU                                                              |                                    |

7-7-77 WD 9-1-77



DE FORM SES PTG. 7-70. TE . Hile 114Th 11-