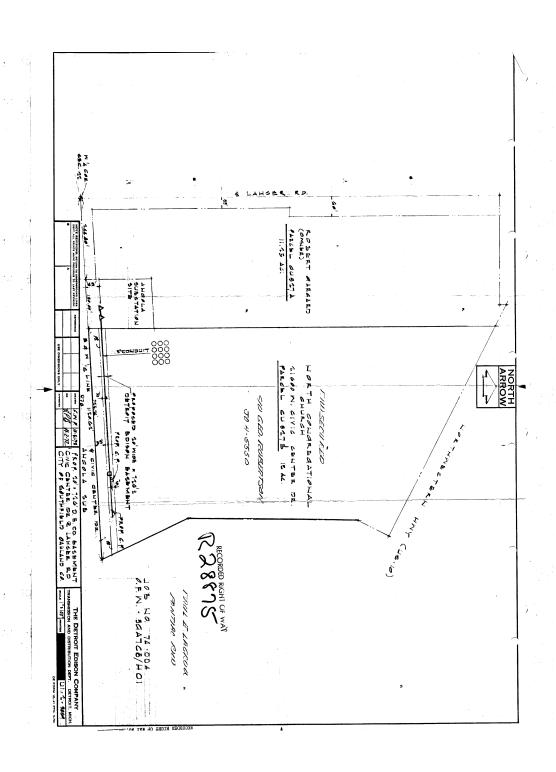

## RESOLUTION

| MOVED BY:    | <br> | - | <br>_ | <br>_ | <br> |
|--------------|------|---|-------|-------|------|
| SECONDED BY: |      |   |       |       |      |

WHEREAS, the Detroit Edison Company, 2000 Second Avenue, Detroit, Michigan, has requested an easement to construct line facilities for providing electrical service, including the necessary conduits, wires, cables, manholes, transformers and equipment in, under and across the North 20 feet of the South 53 feet of the Church property, (said Easement being located in the Right-of-Way heretofore given for the construction and maintenance of the so-called "Wagner Drain", and being more specifically described in an instrument entitled "Joint Overhead and Underground Easement" filed with and made a part of these records, and designated "Exhibit '1'");

Further resolved, that the Chairman of the Board of Trustees of the Church and the Church Clerk or Church Secretary be and are hereby authorized and directed to execute such instrument for and on behalf of the Church.