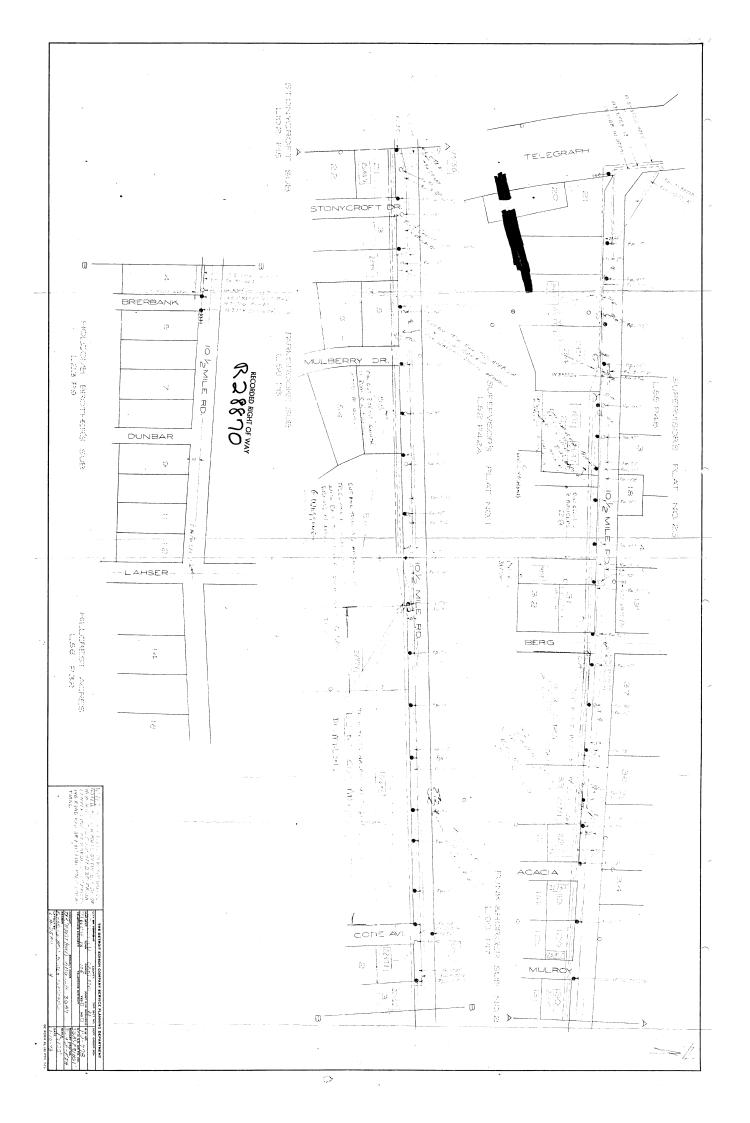

The property over which this grant is conveyed is situated in the <u>City</u> of <u>Southfield</u>,

| • • • • • • • • • • • • • • • • • • • •                                                         |                                                                                                                         |
|-------------------------------------------------------------------------------------------------|-------------------------------------------------------------------------------------------------------------------------|
| County of Oakland, State of Michigan and further Northerly 43 feet of the follow Part of Lot 29 | ther described as follows:<br>ing described parcels of land:                                                            |
| "Supervisor's Plat No. 1" part of S                                                             | Section 20 and part of the Wig of Sec-                                                                                  |
| THE CO CHE FIRE CHELEGI AS LECOLDED                                                             | ship, Oakland County, Michigan, accord-<br>in Liber 52 of Plats. Pages 42 and 42A,                                      |
| Southerly line of Ten and a Half Mi                                                             | of Lot 29 beginning at a point in the le Rd.said point being the NW corner of                                           |
| said Lot 29, thence Southerly along corner of Lot 29, thence Easterly a                         | the Westerly line of Lot 29 to the SW                                                                                   |
| 150.8 feet; thence N 1 55'50" W 106                                                             | feet; thence N 88°45'10" E 320 feet to g Road, thence Northerly along the Weste S 88°45'10" W 234.58 feet; thence North |
| lyline of Berg Road 20 feet, thence                                                             | S 88 45 10" W 234.58 feet; thence North                                                                                 |
| along the Westerly line of Lot 30 t                                                             | said Plat; thence Northerly 243.64 feet o the South side of Ten and a Half Mile                                         |
| 236.75 feet to the point of beginni                                                             | therly side of Ten and a Half Mile Rd, ng.                                                                              |
| The route of the line facilities is and Westerly direction across said                          | described as fellows:dIncan Easterly land.35 feet South of the center line                                              |
| of Ten and a half Mile Rd.                                                                      | (Signed) Laymond Jrnelas                                                                                                |
| - Tando Tallas                                                                                  | Refyriold Ornelas                                                                                                       |
| Paul W. Potter                                                                                  | Ann Ornelas A/K/A ANN V. ORNE/AS                                                                                        |
| Ron Ouin                                                                                        |                                                                                                                         |
| Prepared By:                                                                                    | 25827 Berg Road                                                                                                         |
| Paul W. Potter                                                                                  | Southfield, Michigan                                                                                                    |
| 1970 Orchard Lake Rd.                                                                           |                                                                                                                         |
| Pontiac, Michigan 48053                                                                         |                                                                                                                         |
| Tonotac, montgan +0075                                                                          |                                                                                                                         |
| STATE OF MICHIGAN ) ) SS.                                                                       | (2) (2) (2) (2) (3) (4) (4) (4) (4) (4) (4) (4) (4) (4) (4                                                              |
| COUNTY OF Oakland)                                                                              |                                                                                                                         |
| On this 25 th day of May                                                                        | A.D. 19.73., before the under-                                                                                          |
| signed, a Notary Public in and for said County, personall                                       | y appeared Raymond Ornelas and Ann Ornelas                                                                              |
| A/K/A Ann V. Ornelas his wife                                                                   |                                                                                                                         |
| known to me to be the person S who executed the fifree act and deed.                            | oregoing instrument and acknowledged the same to be their                                                               |
|                                                                                                 |                                                                                                                         |
| lienna                                                                                          | January St.                                                                                                             |
| 7.4.51                                                                                          | Notary Public, Oakland County, Michigan                                                                                 |
| My Commission Expires: July 11 1975                                                             |                                                                                                                         |