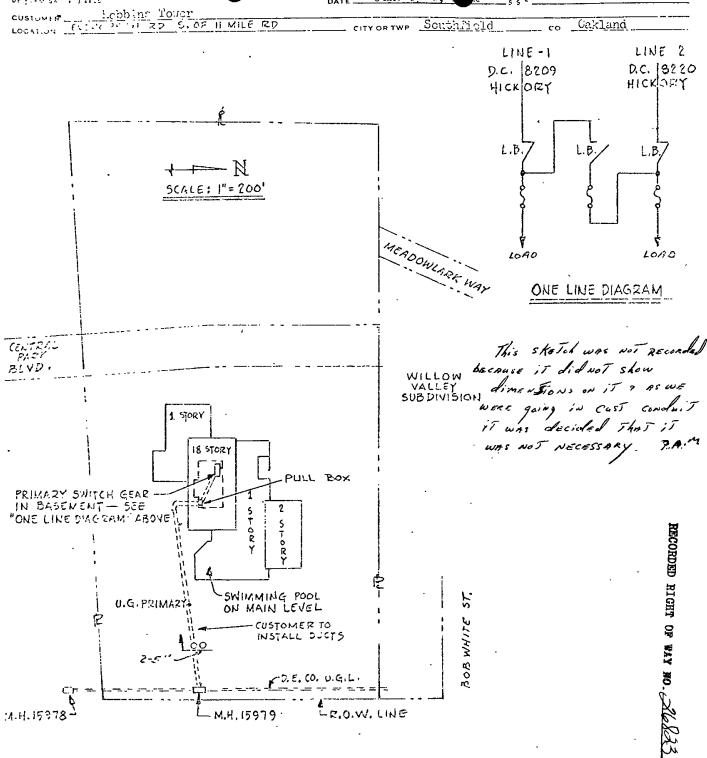

### WITNESSETH

WHEREAS, Owners are erecting commercial building known as "ROBBINS TOWER" on land in the City of Southfield, County of Oakland, State of Michigan, described in Appendix "A", attached hereto and made a part hereof, and EDISON will install its electric facilities.

NOW, THEREFORE, in consideration of the mutual promises and covenants for the installation of utility service made by the parties hereto, it is hereby agreed:

- (1) The installation, ownership and maintenance of electric services and the charges to be made therefor shall be subject to and in accordance with the orders and rules and regulations adopted from time to time by the Michigan Public Service Commission.
- (2) Owners hereby grant and convey to EDISON, its successors and assigns the right to install and maintain its primary lines in ducts provided by Owners from EDISON manhole number 15979 to the building to be known as "ROBBINS TOWER"for the purpose of providing underground electric service to said building, in an easement as indicated on the EDISON Sketch No. 7084, dated January 6, 1971, attached hereto and made a part hereof.
- (3) Owners hereby grant to EDISON, it successors and assigns the right to install and maintain its primary cables in a building to be known as "ROB-BINS TOWER". Said cables to be installed in ducts provided and installed by Owners except for ducts from the tap boxes on floors 3, 9 and 15 to the switch gear on floors 4, 10 and 16 and to the transformers on floors 2, 5, 8, 11, 14 and 17, which will be furnished and installed by EDISON or its contractors. Furthermore, Owners grant the right to EDISON to install and maintain its transformers and switch gear in "ROBBINS TOWER" in accordance with EDISON prints 5PC-8416 and 5PC-8416-1, attached hereto and made a part hereof.
  - (4) Owners agree to provide tap boxes necessary on floors 3, 9 and 15.
- (5) Owners agree to furnish, install, own and maintain all secondary service from the secondary terminals of the various transformers to the metering point of the individual services.
- (6) Owners grant to EDISON, its employes, or its contractors, the full right of ingress and egress upon said premises for the purposes of constructing, reconstructing, repairing, operating and maintaining said facilities.
- (7) Owners further agree that if subsequent to the installation of the utility facilities of EDISON, it is necessary to repair, move, modify, rearrange or relocate any of their facilities to conform to a new plan or change of grade or for any cause or changes attributable to Owners' action or request, Owners will pay the cost and expense of repairing, moving, rearrangement or relocating said facilities to EDISON upon receipt of a statement therefor. Further, if the lines or facilities of EDISON are damaged by acts of negligence on the part of the Owners or by contractors engaged by Owners, repairs shall be made by the utilities named herein at the cost and expense of the Owners and shall be paid to EDISON upon receiving a statement therefor.