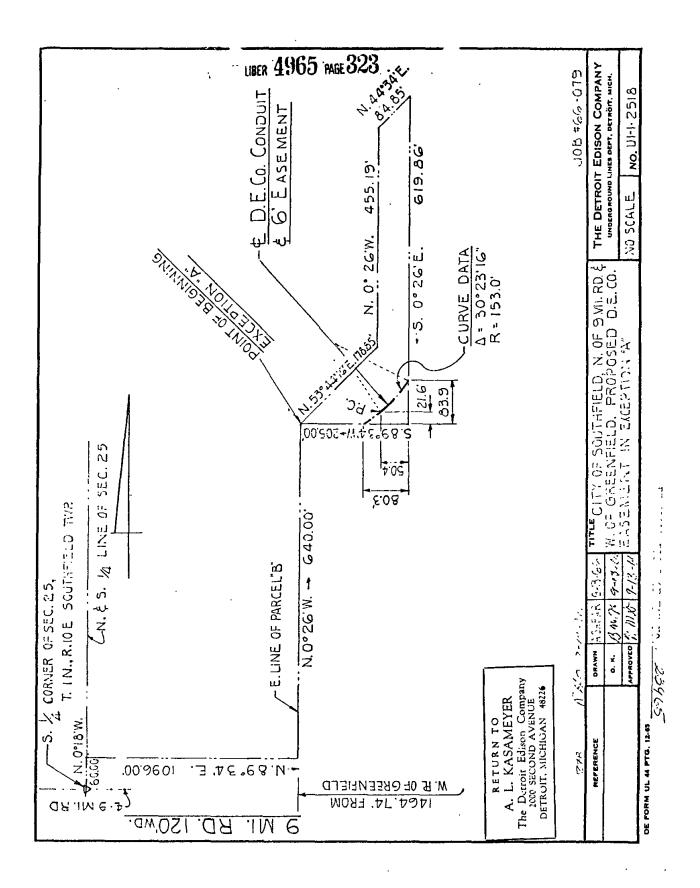

A parcel of land in the Southeast 1/4 of Section 25, Town 1 North, Range 10 East, described as beginning at a point 60.00 feet North 0° 18' West, 1096.00 feet North 89° 34' East, and 640.00 feet North 0° 26' West from the South 1/4 corner of said Section 25, thence North 53° 44' 16" East 178.85 feet, thence North 0° 26' West 455.19 feet, thence North 44° 34' East 84.85 feet, thence South 0° 26' East 619.86 feet, thence South 89° 34' West 205.00 feet to the Point of Beginning.

519.86 feet, 11/1/16 ne Point of 1/1/16 Eimension attent from 669.86 to 619.86

The route of this line shall be as indicated on the attached Underground Lines, Detroit Edison Company drawing number U1-1-2518, dated September 13, 1966.