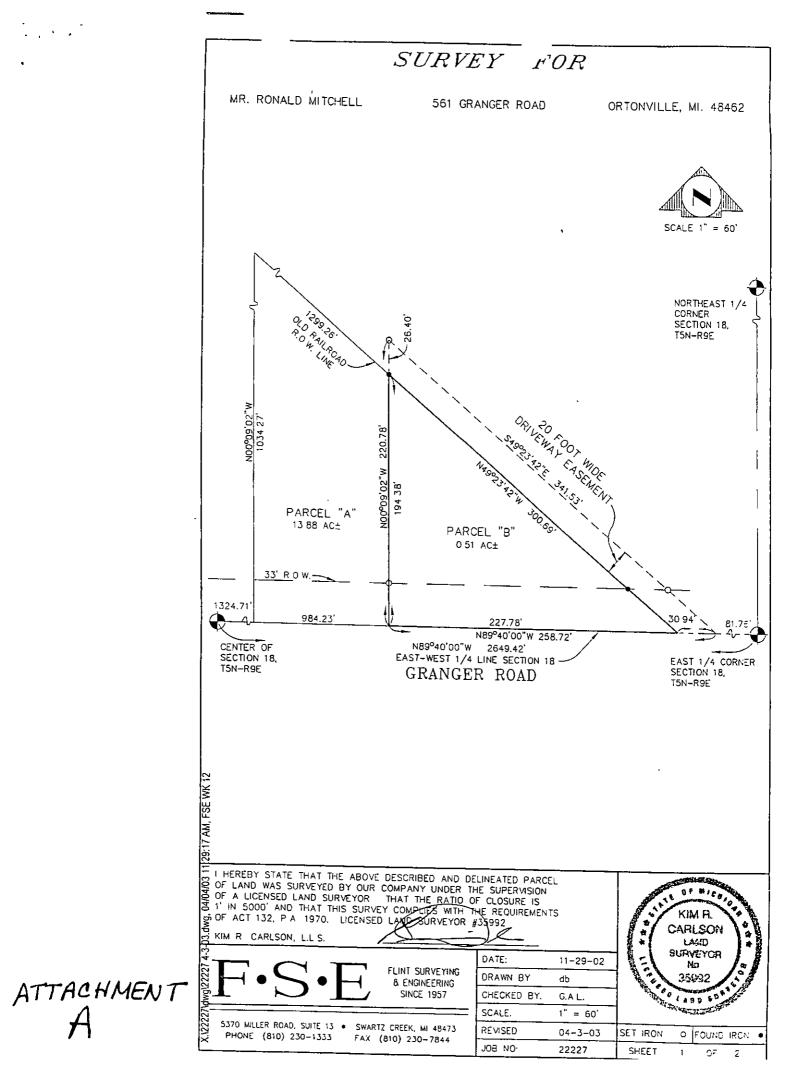

Prepared By: George H. Hathaway, Detroit Edison, 2000 Second Avenue, Detroit, Mighigan 48226

(Notary's name, county and date commission expires)

SURVEY -rOR

MR. RONALD MITCHELL

561 GRANGER ROAD

ORTONVILLE, MI, 48462

#### LEGAL DESCRIPTION (PARCEL A):

Part of the Northeast 1/4 of Section 18, T5N-R9E, Brandon Township, Oakland County, Michigan, described as: Beginning at a point on the East-West 1/4 line of Section 18, that is N89°40'00"W, 340.48 feet from the East 1/4 corner of Section 18; thence N89°40'00"W, 984.23 feet along the East-West 1/4 line; thence N00°09'02"W, 1034.27 feet to the South R.O.W. of the old DUR.R.R.; thence S49°23'42"E, 1299.26 feet along said R.O.W.; thence S00°09'02"E, 194.38 feet to the point of beginning. Reserving therefrom that part used, taken or deeded for Granger Road, so-called. Containing 13.88 acres, more or less.

## LEGAL DESCRIPTION (PARCEL B):

Part of the Northeast 1/4 of Section 18, T5N-R9E, Brandon Township, Oakland County, Michigan, described as: Beginning at a point on the East-West 1/4 line of Section 18, that is N89°40'00"W, 112.70 feet from the East 1/4 corner of Section 18; thence N89°40'00"W, 227 78 feet; thence N00°09'02"W, 194.38 feet; thence S49°23'42"E, 300.69 feet, to the Point of Beginning. Reserving therefrom that part used, taken or deeded for Granger Road, so-called. Containing 0.51 acres, more or less.

LEGAL DESCRIPTION (20 FOOT WIDE DRIVEWAY EASEMENT): Part of the Northeast 1/4 of Section 18, T5N-R9E, Brandon Township, Oakland County, Michigan, described as: Beginning at a point on the East-West 1/4 line of Section 18, that is N89°40'00"W, 81.76 feet from the East 1/4 corner of Section 18; thence continuing along said line, N89°40'00"W, 30.94 feet; thence N49°23'42"W, 300.69 feet; thence N00°09'02"W, 26.40 feet; thence S49°23'42"E, 341.53 feet, to the Point of Beginning.