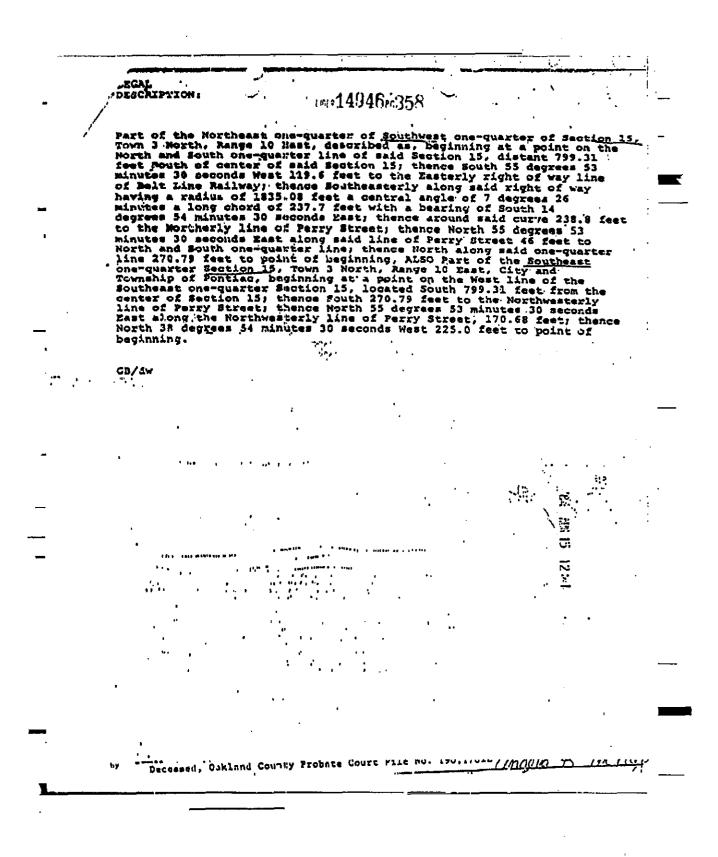

## Parcel 1

Part of Southwest ¼ of Section 15, Town 3 North, Range 10 East, City of Pontiac, Oakland County, Michigan, beginning at point distant South 799.31 feet from center of Section, thence South 55 degrees 53 minutes 30 seconds West 119.60 feet; thence along curve concave Southwesterly, Radius 1835.08 feet, Chord bears South 14 degrees 54 minutes 30 seconds East 237.70 feet; distance of 238.80 feet; thence North 55 degrees 53 minutes 30 seconds East 46.00 feet; thence North 270.79 feet to beginning.

Tax Item No. 14-15-326-002

AND

Parcel 2

Part of the Southeast ¼ of Section 15, Town 3 North, Range 10 East, City of Pontiac, Oakland County, Michigan, beginning at point distant South 799.31 feet from center of Section; thence South 270.79 feet; thence North 55 degrees 53 minutes 30 seconds East 170.68 feet; thence North 38 degrees 54 minutes 30 seconds West 255.00 feet to beginning.