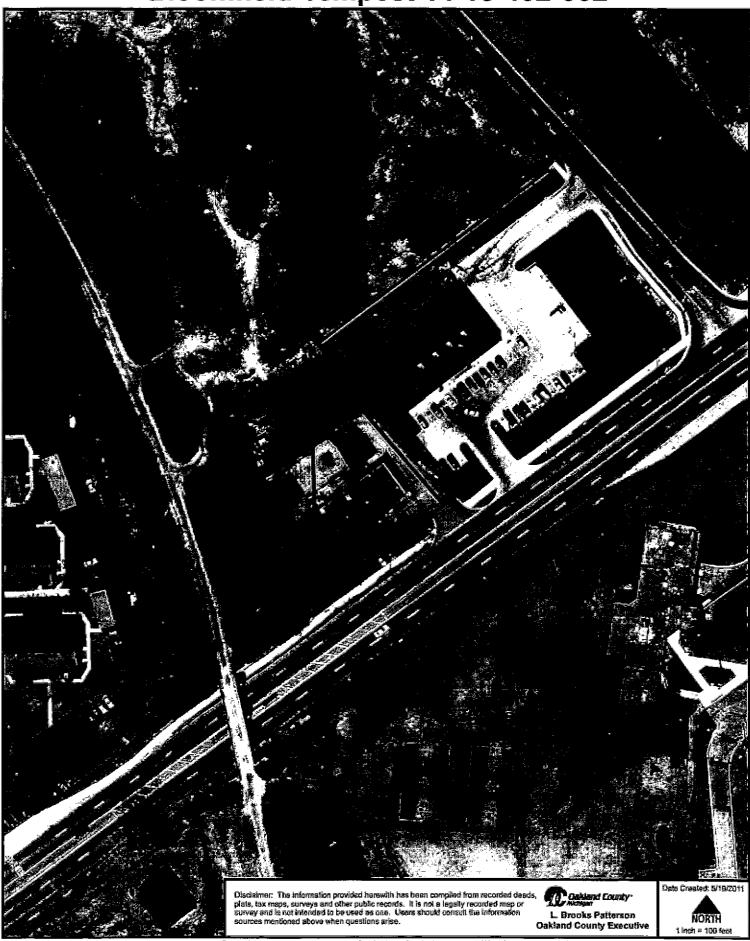

**Grantor's Land** is in the City of Pontiac, County of Oakland and State of Michigan and is described as follows:

See attached Exhibit A.

More commonly known as: 1461 North Perry Street, Pontiac, Michigan 48340

Parcel IDs: 14-15-326-002 (as to Parcel 1) and 14-15-402-002 (as to Parcel 2)

Grantor represents and warrants to Grantee that Grantor is the present owner in fee simple of Grantor's Land.

The Easement Strip is within Grantor's Land, and is described as:

## Parcel 1

Part of Southwest ¼ of Section 15, Town 3 North, Range 10 East, City of Pontiac, Oakland County, Michigan, beginning at point distant South 799.31 feet from center of Section, thence South 55 degrees 53 minutes 30 seconds West 119.60 feet; thence along curve concave Southwesterly, Radius 1835.08 feet, Chord bears South 14 degrees 54 minutes 30 seconds East 237.70 feet; distance of 238.80 feet; thence North 55 degrees 53 minutes 30 seconds East 46.00 feet; thence North 270.79 feet to beginning.

Tax Item No. 14-15-326-002

AND

Parcel 2

Part of the Southeast ¼ of Section 15, Town 3 North, Range 10 East, City of Pontiac, Oakland County, Michigan, beginning at point distant South 799.31 feet from center of Section; thence South 270.79 feet; thence North 55 degrees 53 minutes 30 seconds East 170.68 feet; thence North 38 degrees 54 minutes 30 seconds West 255.00 feet to beginning.

T3N, R10E, SEC 15 PART OF SE 1/4 BEG AT PT DIST S 799.31 FT FROM CEN OF SEC, TH S 270.79 FT, TH N 55-53-30 E 170.68 FT, TH N 38-54-30 W 225.00 FT TO BEG 0.44 A

| Tax Information          |              |                                  |              |   |  |  |
|--------------------------|--------------|----------------------------------|--------------|---|--|--|
| Taxable Value            | : \$52,100   | State Equalized Value            | : \$99,350   |   |  |  |
| Current Assessed Value   | : \$99,350   | Capped Value                     | : \$52,100   | ( |  |  |
| Effective Date For Taxes | : 12/01/2010 | Principal Residence<br>Exemption | : 0%         |   |  |  |
| 2009 Taxes               |              | 2010 Taxes                       |              |   |  |  |
| Summer                   | : \$2,698.67 | Summer                           | : \$2,707.35 |   |  |  |
| Winter                   | : \$59.46    | Winter                           | : \$479.67   |   |  |  |
| Village                  | : \$0.00     | Village                          | : \$0.00     |   |  |  |
| Lot Information          |              |                                  |              |   |  |  |
| Description              | : LEVEL      | Acres                            | : 0.437      |   |  |  |

Part of the Southeast ¼ Section 15, Town 3 North, Range 10 East, City of Pontiac, Oakland County, Michigan, beginning at a point South 799.31 feet from center of said Section 15; thence South 270.79 feet; thence North 55 degrees 53 minutes 30 seconds East 170.68 feet; thence North 38 degrees 54 minutes 30 seconds West 255.00 feet to the point of beginning.