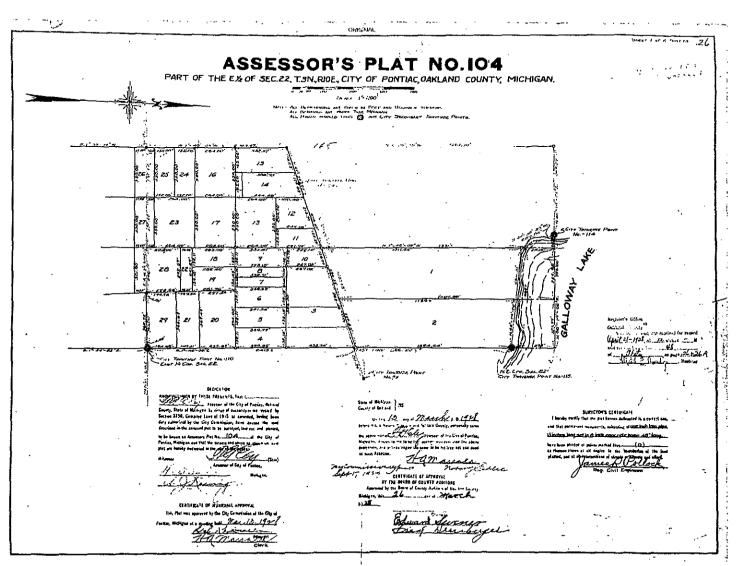

1 1000

Lot(s) 208, 209, 210 and 211, "Herrington Hills Subdivision" according to the Plat thereof, filed in Liber 80, Page(s) 21, records of Oakland County, State of Michigan,

ALSO, That Part of Lot 37, "Assessor's Plat No. 104", according to the Plat thereof, filed in Liber 48, Page(s) 26, records of Oakland County, State of Michigan, described as: beginning at the Southwest corner of said Lot 37; thence North 01 degrees 57 minutes 19 seconds West 378.52 feet; thence North 88 degrees 20 minutes 15 seconds East 200.58 feet to the centerline of proposed Bay Street, as extended; thence, along said centerline, along a curve to the left, radius 800.00 feet, length 279.63 feet, central angle 20 degrees 01 minutes 39 seconds, chord bearing South 08 degrees 03 minutes 30 seconds West 278.22 feet; thence continuing along said centerline. South 02 degrees 04 minutes 54 seconds East 103.52 feet to the South lot line; thence along South lot line South 88 degrees 02 minutes 38 seconds West 152.43 feet to the point of beginning.

# Property Description

T3N, R10E, SEC 22 PART OF NW 1/4 OF SE 1/4 BEG AT PT DIST S 89-55-20 E 150 FT & S 755.68 FT FROM CEN OF SEC, TH S 600.13 FT, TH N 89-47-07 E 1174.26 FT, TH N 00-14-48 W 600.00 FT, TH S 89-48-00 W 1171.68 FT TO BEG, ALSO OF 'ASSESSOR'S PLAT NO. 104' THAT PART OF LOT 37 LYING W OF THE WLY LI OF BAY ST, EXC N 280 FT, ALSO OF 'HERRINGTON HILLS SUB.' LOTS 208 TO 211 INCL 4-20-93 FR 002&427-002&003

Lot(s) 208, 209, 210 and 211, "Herrington Hills Subdivision" according to the Plat thereof, filed in Liber 80, Page(s) 21, records of Oakland County, State of Michigan,

ALSO, That Part of Lot 37, "Assessor's Plat No. 104", according to the Plat thereof, filed in Liber 48, Page(s) 26, records of Oakland County, State of Michigan, described as: beginning at the Southwest corner of said Lot 37; thence North 01 degrees 57 minutes 19 seconds West 378.52 feet; thence North 88 degrees 20 minutes 15 seconds East 200.58 feet to the centerline of proposed Bay Street, as extended; thence, along said centerline, along a curve to the left, radius 800.00 feet, length 279.63 feet, central angle 20 degrees 01 minutes 39 seconds, chord bearing South 08 degrees 03 minutes 30 seconds West 278.22 feet; thence continuing along said centerline, South 02 degrees 04 minutes 54 seconds East 103.52 feet to the South lot line; thence along South lot line South 88 degrees 02 minutes 38 seconds West 152.43 feet to the point of beginning,