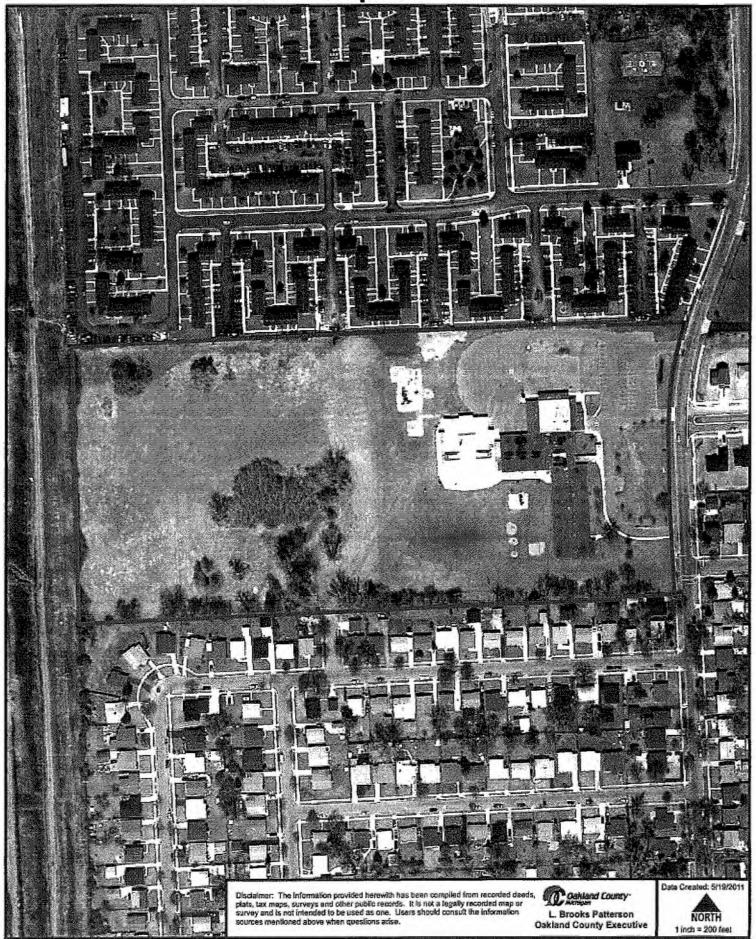

# Bloomfield-Tempest 14-22-401-004

beds / full baths / half baths / sq ft

14-22-401-004

Note: Please be advised the data included in Property Gateway originates from multiple local municipalities. Data, in regard to properties, may be classified and updated differently by municipalities. If you have any questions, please contact the local community where the data originated.

# Owner Information

Owner(s) : PONTIAC SCHOOL DISTRICT & HERRINGTON SCHOOL

Postal Address : 47200 WOODWARD AVE PONTIAC MI 48342-5008

# Location information

Site Address : 541 BAY ST PONTIAC MI 48342-1916

PIN : 14-22-401-004 Neighborhood Code : CME

Municipality : City of Pontiac

School District : 210 PONTIAC CITY SCHOOLS

Class Code : 402 RES VAC (Includes prior SV-Suburban Vac & ME-Miscellaneous Exempt)

# Property Description

T3N, R10E, SEC 22 PART OF NW 1/4 OF SE 1/4 BEG AT PT DIST S 89-55-20 E 150 FT & S 755.68 FT FROM CEN OF SEC, TH S 600.13 FT, TH N 89-47-07 E 1174.26 FT, TH N 00-14-48 W 600.00 FT, TH S 89-48-00 W 1171.68 FT TO BEG, ALSO OF 'ASSESSOR'S PLAT NO. 104' THAT PART OF LOT 37 LYING W OF THE WLY LI OF BAY ST, EXC N 280 FT, ALSO OF 'HERRINGTON HILLS SUB.' LOTS 208 TO 211 INCL 4-20-93 FR 002&427-002&003