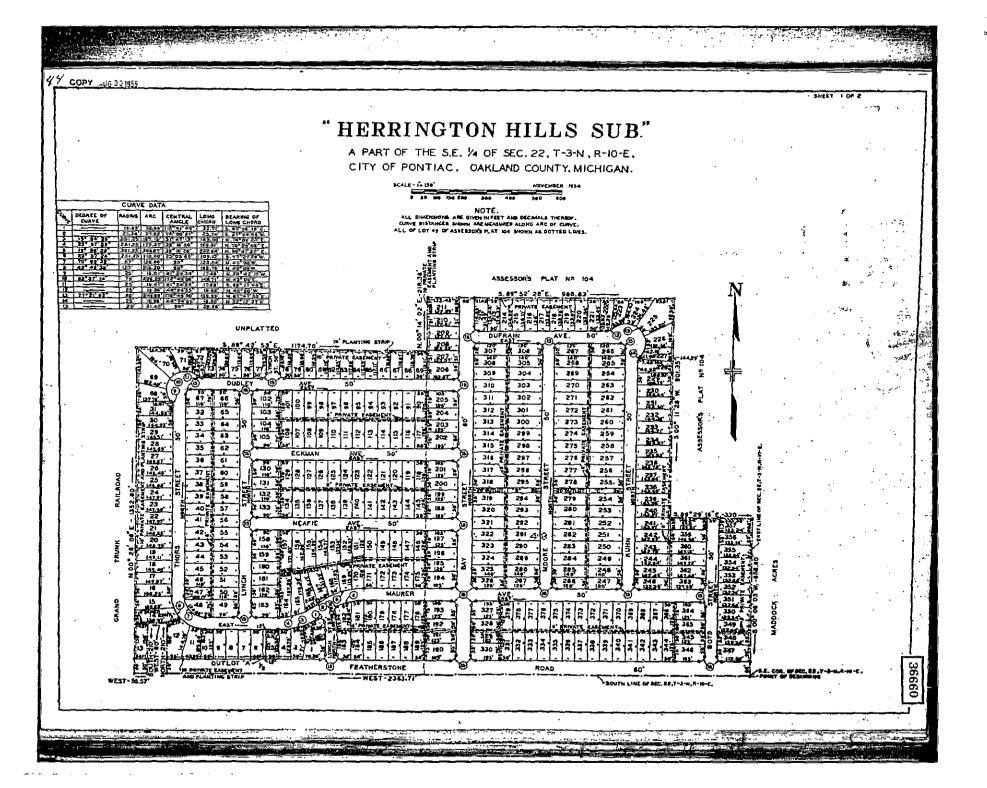

1 1000

Lot(s) 208, 209, 210 and 211, "Herrington Hills Subdivision" according to the Plat thereof, filed in Liber 80, Page(s) 21, records of Oakland County, State of Michigan,

ALSO, That Part of Lot 37, "Assessor's Plat No. 104", according to the Plat thereof, filed in Liber 48, Page(s) 26, records of Oakland County, State of Michigan, described as: beginning at the Southwest corner of said Lot 37; thence North 01 degrees 57 minutes 19 seconds West 378.52 feet; thence North 88 degrees 20 minutes 15 seconds East 200.58 feet to the centerline of proposed Bay Street, as extended; thence, along said centerline, along a curve to the left, radius 800.00 feet, length 279.63 feet, central angle 20 degrees 01 minutes 39 seconds, chord bearing South 08 degrees 03 minutes 30 seconds West 278.22 feet; thence continuing along said centerline. South 02 degrees 04 minutes 54 seconds East 103.52 feet to the South lot line; thence along South lot line South 88 degrees 02 minutes 38 seconds West 152.43 feet to the point of beginning.

Lot(s) 208, 209, 210 and 211, "Herrington Hills Subdivision" according to the Plat thereof, filed in Liber 80, Page(s) 21, records of Oakland County, State of Michigan,

ALSO, That Part of Lot 37, "Assessor's Plat No. 104", according to the Plat thereof, filed in Liber 48, Page(s) 26, records of Oakland County, State of Michigan, described as: beginning at the Southwest corner of said Lot 37; thence North 01 degrees 57 minutes 19 seconds West 378.52 feet; thence North 88 degrees 20 minutes 15 seconds East 200.58 feet to the centerline of proposed Bay Street, as extended; thence, along said centerline, along a curve to the left, radius 800.00 feet, length 279.63 feet, central angle 20 degrees 01 minutes 39 seconds, chord bearing South 08 degrees 03 minutes 30 seconds West 278.22 feet; thence continuing along said centerline, South 02 degrees 04 minutes 54 seconds East 103.52 feet to the South lot line; thence along South lot line South 88 degrees 02 minutes 38 seconds West 152.43 feet to the point of beginning,