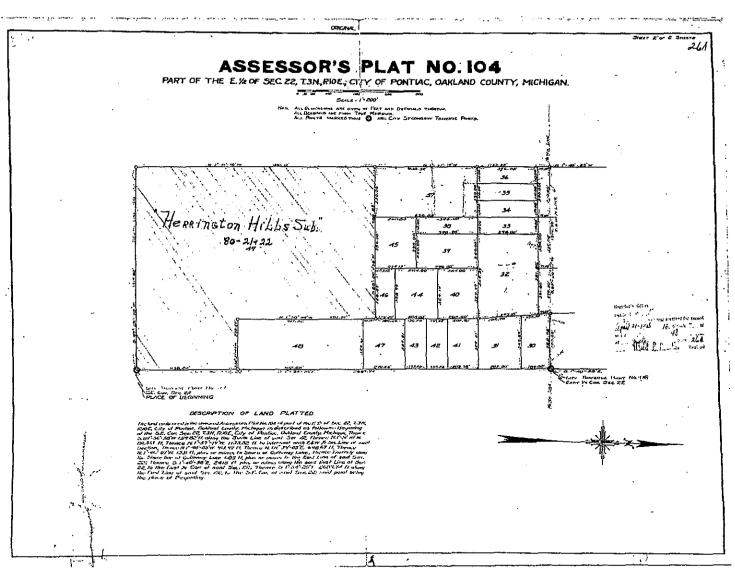

1 1000

Lot(s) 208, 209, 210 and 211, "Herrington Hills Subdivision" according to the Plat thereof, filed in Liber 80, Page(s) 21, records of Oakland County, State of Michigan,

ALSO, That Part of Lot 37, "Assessor's Plat No. 104", according to the Plat thereof, filed in Liber 48, Page(s) 26, records of Oakland County, State of Michigan, described as: beginning at the Southwest corner of said Lot 37; thence North 01 degrees 57 minutes 19 seconds West 378.52 feet; thence North 88 degrees 20 minutes 15 seconds East 200.58 feet to the centerline of proposed Bay Street, as extended; thence, along said centerline, along a curve to the left, radius 800.00 feet, length 279.63 feet, central angle 20 degrees 01 minutes 39 seconds, chord bearing South 08 degrees 03 minutes 30 seconds West 278.22 feet; thence continuing along said centerline. South 02 degrees 04 minutes 54 seconds East 103.52 feet to the South lot line; thence along South lot line South 88 degrees 02 minutes 38 seconds West 152.43 feet to the point of beginning.

# Property Description

T3N, R10E, SEC 22 PART OF NW 1/4 OF SE 1/4 BEG AT PT DIST S 89-55-20 E 150 FT & S 755.68 FT FROM CEN OF SEC, TH S 600.13 FT, TH N 89-47-07 E 1174.26 FT, TH N 00-14-48 W 600.00 FT, TH S 89-48-00 W 1171.68 FT TO BEG, ALSO OF 'ASSESSOR'S PLAT NO. 104' THAT PART OF LOT 37 LYING W OF THE WLY LI OF BAY ST, EXC N 280 FT, ALSO OF 'HERRINGTON HILLS SUB.' LOTS 208 TO 211 INCL 4-20-93 FR 002&427-002&003

Lot(s) 208, 209, 210 and 211, "Herrington Hills Subdivision" according to the Plat thereof, filed in Liber 80, Page(s) 21, records of Oakland County, State of Michigan,

ALSO, That Part of Lot 37, "Assessor's Plat No. 104", according to the Plat thereof, filed in Liber 48, Page(s) 26, records of Oakland County, State of Michigan, described as: beginning at the Southwest corner of said Lot 37; thence North 01 degrees 57 minutes 19 seconds West 378.52 feet; thence North 88 degrees 20 minutes 15 seconds East 200.58 feet to the centerline of proposed Bay Street, as extended; thence, along said centerline, along a curve to the left, radius 800.00 feet, length 279.63 feet, central angle 20 degrees 01 minutes 39 seconds, chord bearing South 08 degrees 03 minutes 30 seconds West 278.22 feet; thence continuing along said centerline, South 02 degrees 04 minutes 54 seconds East 103.52 feet to the South lot line; thence along South lot line South 88 degrees 02 minutes 38 seconds West 152.43 feet to the point of beginning,