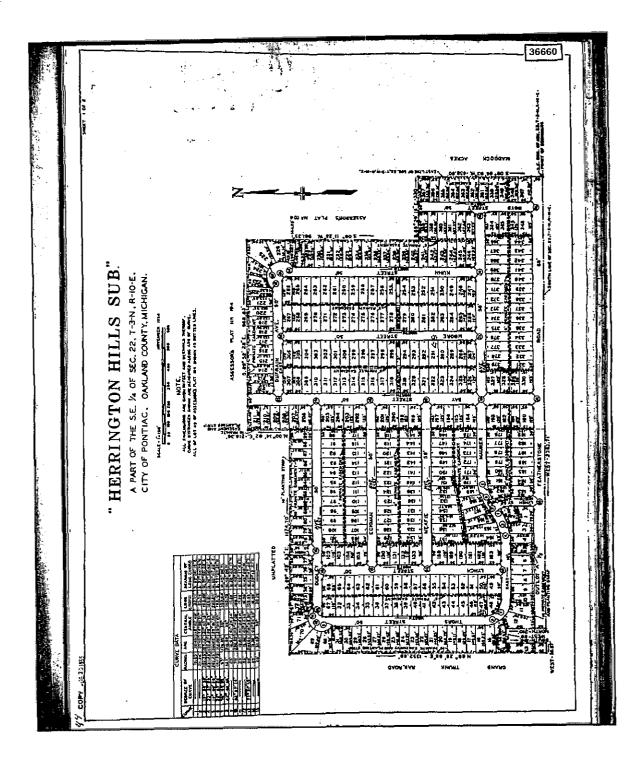

Lot 21, Herrington Hills Subdivision, as recorded in Liber 80, 21 and 22, of Plats, Oakland County Records.

More commonly known as: 437 Thors St.

Parcel ID: 14-22-452-013

Grantor represents and warrants to Grantee that Grantor is the present owner in fee simple of Grantor's Land.