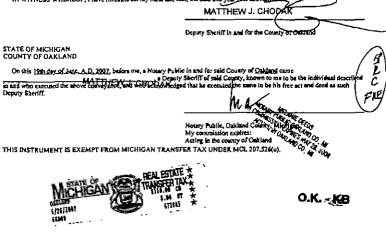

GRANTOR

Chambers MARCH /erinioque Chambers

Acknowledged before me in <u>Oaklanch</u> County, Michigan, on this <u> $2^{+}$ </u> day of <u>November</u>, 2013, by Verinioque Chambers.

Megan Sperling YX Notary Public County, Michigan Acting in Makland County, Michigan My Commission Expires Marc MEGAN SPERLING Notary Public- Michigan Oakland County My Commission Expires March 13, 2014

Prepared by: Patricia T. Murphy (P61872) ITC Holdings Corp. 27175 Energy Way Novi, MI 48377

£1 \*

When recorded return to: NSI Consulting & Development 24079 Research Drive Farmington Hills, MI 48335

Verinioque Chambers 11/11/2013 2028 · Easement Acquisition easement 2724 3125 3745-3744, 6946-6945 437 Th