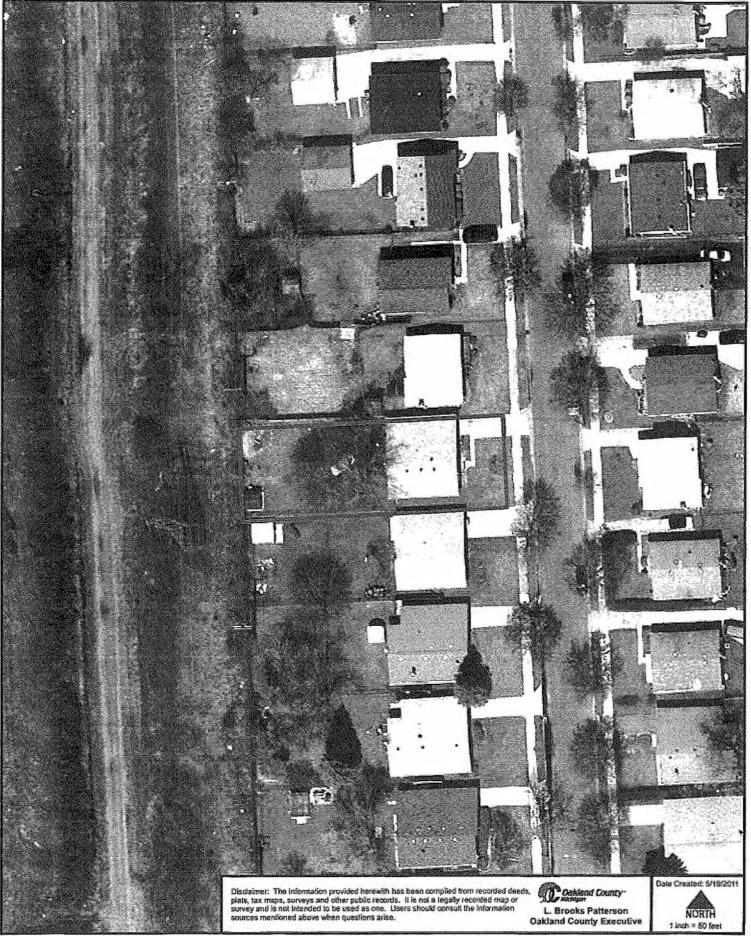

The easement was acquired for additional rights needed and located in Part of Section 22, City of Pontiac, Oakland County, MI (T3N R10E).

The consideration given for the aforementioned acquisition was \$1621.20

Lot 21, Herrington Hills Subdivision, as recorded in Liber 80, 21 and 22, of Plats, Oakland County Records.

More commonly known as: 437 Thors St.

Parcel ID: 14-22-452-013

Grantor represents and warrants to Grantee that Grantor is the present owner in fee simple of Grantor's Land.

The Easement Strip is within Grantor's Land, and is described as:

A strip of land beginning at the **Westerly** line of Grantor's Land and continuing to a line lying **75** feet **Easterly** of, and parallel to, the centerline of the Easternmost electric transmission structures currently located on or adjacent to Grantor's Land.