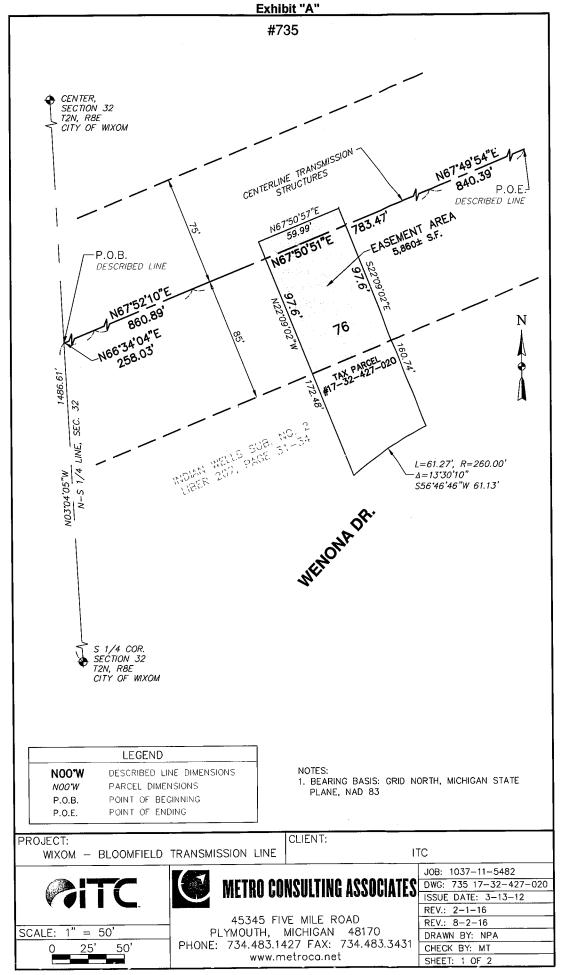

### **GRANTOR'S LAND**

Lot 76, Indian Wells Subdivision No. 2, according to the plat thereof as recorded in Liber 207 of Plats, Pages 31, 32, 33 and 34, Oakland County Records.

17-32-427-020

#### **EASEMENT DESCRIPTION:**

All that part of the above described Grantor's Parcel which lies within Eighty—Five (85) feet South of and Seventy—Five (75) feet North of the following described line:

Commencing at the South 1/4 corner of Section 32, Town 2 North, Range 8 East, City of Wixom, Oakland County, Michigan; thence NO3\*04'05"W 1486.61 feet along the North—South 1/4 line of said Section 32 to the POINT OF BEGINNING of said line; thence N66\*34'04"E 258.03 feet; thence N67\*52'10"E 860.89 feet; thence N67\*50'51"E 783.47 feet; thence N67\*49'54"E 840.39 feet to the POINT OF ENDING of said line.