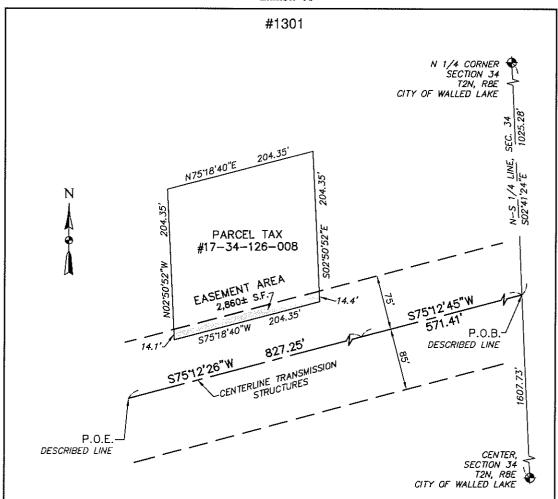

#### **GRANTOR'S LAND**

(PER SEAVER TITLE AGENCY, LLC, FILE No. 63-10119387-SCM)

Situated in the City of Walled Lake, County of Oakland, State of Michigan, as follows:

Property situated in City of Walled Lake, Ookland County, Michigan, as follows: Town 2 North, Range 8 East, Section 34, The East 200 feet of the West 435 feet (more or less) of the South 200 feet of that part of the East 1/2 of the Northwest 1/4 lying Northerly of the Grand Trunk Railroad Right of Way.

More commonly known as: 926 Ladd, Walled Lake

#### Tax ID: 17-34-126-008

#### **EASEMENT DESCRIPTION:**

All that part of the above described Grantor's Parcel which lies within Eighty-Five (85) feet South of and Seventy-Five (75) feet North of the following described line:

Commencing at the North 1/4 corner of Section 34, Town 2 North, Range 8 East, City of Walled Lake, Oakland County, Michigan; thence S02°41′24″E 1025.28 feet along the North—South 1/4 line of said Section 34 to the POINT OF BEGINNING of said line; thence S75°12′45″W 571.41 feet; thence S75°12′26″W 827.25 feet to the POINT OF ENDING of said line.

|        | LEGEND                    |
|--------|---------------------------|
| N00₩   | DESCRIBED LINE DIMENSIONS |
| NOO'W  | PARCEL DIMENSIONS         |
| P.O.B. | POINT OF BEGINNING        |
| P.O.E. | POINT OF ENDING           |

#### NOTES:

- BEARING BASIS: GRID NORTH, MICHIGAN STATE PLANE, NAD 83
- 2. SKETCH PREPARED WITH BENEFIT OF SEAVER TITLE AGENCY, LLC FILE NO. 63-10119387-SCM

PROJECT:

SCALE: 1"

WIXOM - BLOOMFIELD TRANSMISSION LINE

CLIENT:

ITC HOLDINGS CORP.

= 100 50' 1

100

# METRO CONSULTING ASSOCIATES

6001 SCHOONER DRIVE BELLEVILLE, MICHIGAN 48111 PHONE: 734.483.1427 FAX: 734.483.3431 www.metroca.net

|   | JOB: 1037-11-5482       |
|---|-------------------------|
|   | DWG: 1301 17-34-126-008 |
| ١ | ISSUE DATE: 3-15-12     |
|   | REV.: 5-24-2012         |
|   | REV.:                   |
|   | DRAWN BY: MT            |
|   | CHECK BY: DN            |
| i | SHEET: 1 OF 1           |