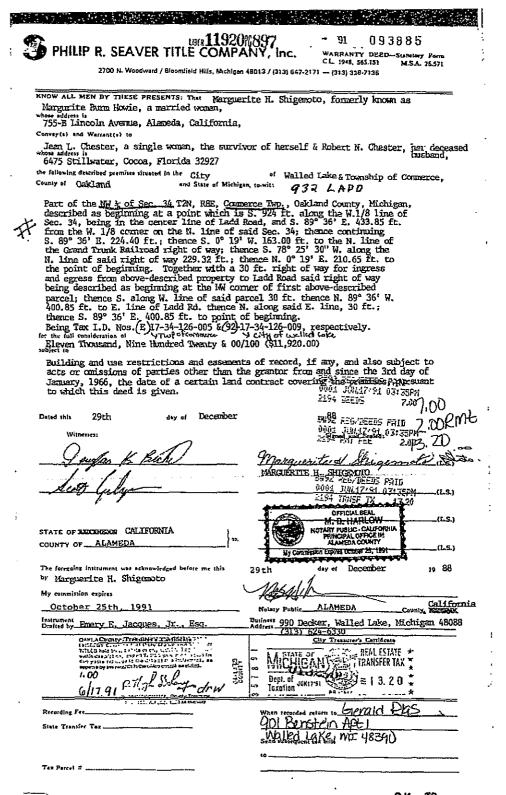

Re: 926 Ladd Road, Walled Lake Tax Item No. 17-34-126-008

Owner(s): Dale R. Lawson and Connie D. Lawson, husband and wife

 Mortgage in the original amount of \$142,000.00, and the terms, conditions and provisions contained therein, executed by Dale R. Lawson and Connie D. Lawson, husband and wife to Quicken Loans, Inc. dated November 21, 2005 and recorded November 30, 2006 in Liber 38452, Page 1.

Tax Parcel No.: 17-34-126-008

- Right of Way for ingress and egress recited in Deeds recorded in Liber 3380, Page 192 and in Liber 11920, Page 897.
- 3. Easement for water main to the County of Oakland recorded in Liber 5257, Page 786.

2010 County Taxes in the amount of are Not Examined

2010 City Taxes in the amount of are Not Examined

Special Assessments: Not Examined

PAYMENT OF TAXES:

The amounts shown as due do not include collection fees, penalties or interest.

COUNTERSIGNED:

SEAVER TITLE AGENCY, LLC

Elie Kaplan

AUTHORIZED SIGNATORY

This information compiled as of an effective date of December 15, 2010 at 8:00 A.M.

NOTE: In consideration of the reduced rate at which this report is furnished, it is understood that the information contained herein is only such as may be obtained in the office of the County Register of Deeds. It is understood that any liability for correctness or incorrectness of information furnished herein is limited to the amount paid for this report.