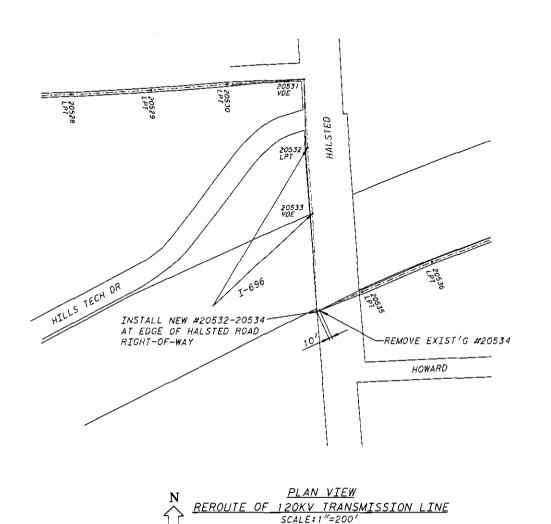

Grantor's Land is in the City of Farmington Hills, County of Oakland, and State of Michigan, and is described as:

Part of the Southeast 1/4 of the Northeast 1/4 of Section 18, T1N. R9E, described as: Commencing at the East 1/4 corner of said Section 18; thence N 03°20'00" E 574.29 feet (recorded as 573.73 feet); thence S 72°28'34" W 64.21 feet to the point of beginning, being the point of intersection between the Northerly right of way line of Highway I-696 and the Westerly right of way line of Halsted Road; thence along said Northerly right of way line 628.38 feet along the arc of a curve to the left (radius 11,656.16 feet, central angle 03°05'20", chord bears S 72°28'34" W 628.31 feet) to a point on the Southerly right of way line of Hills Tech Drive; thence along said Southerly right of way line the following three courses: 1) N 44°39'45" E 562.43 feet, 2) 162.01 feet along the arc of a curve to the right (radius 190.72 feet, central angle 48°40'15", chord bears N 68°59'52" E 157.18 feet) and S 86°40'00" E 72.50 feet to a point of intersection with the Westerly right of way line of Halsted Road; thence S 03°20'00" W 263.41 feet along said Westerly right of way line to the point of beginning, being part of Lot(s) 3, 4, and 5 of Howard Acres, according to the plat thereof recorded in Liber 41 of Plats, at Page 42, Oakland The Easterly 30 feet of Grantor's Land.

- 2. Temporary Rights: Grantee may use the Easement Strip, an additional 30 foot-wide strip of land adjoining the Westerly line of the Easement Strip, and a 20 foot-wide strip of land lying Northerly of and adjacent to the Northerly right of way line of Highway I-696 (collectively, the "Temporary Rights Area"), for the temporary relocation of its overhead electric transmission line, including poles, pole structures, towers, wires, cables and other equipment, during the reconstruction of the Halsted Road bridge over Highway I-696. Grantee may also cut down, trim or remove any trees or brush in excess of 12' standing or growing within the Temporary Rights Area that interfere or threaten to interfere, in Grantee's discretion, with the operation and maintenance of Grantee's overhead electric transmission line as temporarily relocated hereunder. Grantee's temporary rights pursuant to this paragraph shall automatically terminate 180 days after the expiration of the Grading Permit given by Grantor to the Michigan Department of Transportation, including any extension(s) thereof, or upon the removal of Grantee's overhead electric transmission line from the Temporary Rights Area, whichever is earlier.
- **3. Buildings or other Permanent Structures**: Except as otherwise provided for herein, no buildings, fences or other above-ground structures shall be installed, constructed or permitted in the Easement Strip. Grantee may remove prohibited structures from the Easement Strip without prior notice and without responsibility for any damage that occurs as a result of such removal. Notwithstanding the foregoing, Grantee's rights are subject to the Grantor's Reserved Rights set forth in Section 11 hereof.
- **4. Vegetation Management:** Grantee may cut down, trim, remove, destroy, or otherwise control, without compensation to Grantor, all trees and brush in excess of 12 feet in height now or hereafter standing or growing in the Easement Strip. The complete exercise of this right may be gradual and not fully completed for some time in the future.
- **5. Landscaping**: Grantor expressly reserves the right to install and maintain landscaping within the Easement Strip, provided that Grantor's landscaping shall consist of low-growing plants, bushes, and ornamental trees that do not exceed 12 feet in height.
- **6. Restoration:** Within a reasonable time after performing any work pursuant to this Easement, Grantee shall fully replace or restore the Easement Strip and Temporary Rights Area, including but not limited to landscaping, lawn areas, pavement and striping parking spaces, to the condition that existed before the work except that Grantee shall