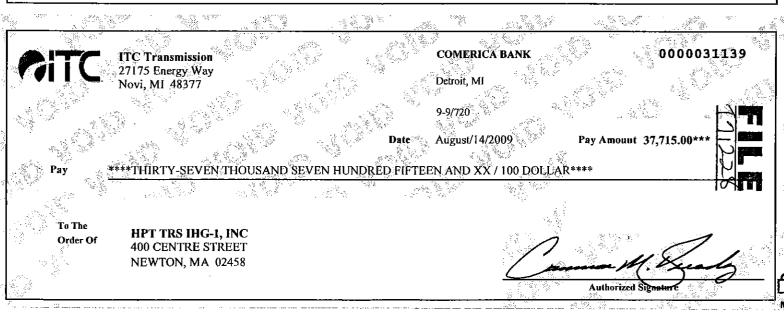

A check in the amount \$37,715.00 was paid to Grantor on August 14, 2009. The breakdown is as follows:

- \$26,080 Easement Fee
- \$10,135 Landscaping Cost
- \$ 1,500 Attorney Fee

NOTE: See attached "Agreement" outlining the special conditions. This easement was acquired due to the relocation of this line out of road right of way onto private property.