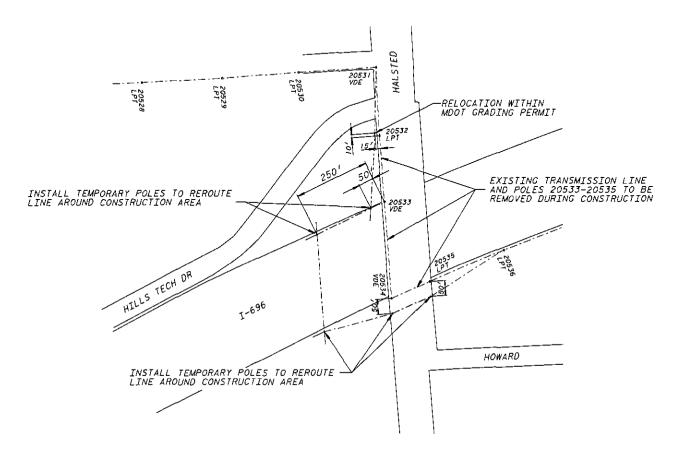

- 2. Temporary Rights: Grantee may use the Easement Strip, an additional 30 foot-wide strip of land adjoining the Westerly line of the Easement Strip, and a 20 foot-wide strip of land lying Northerly of and adjacent to the Northerly right of way line of Highway I-696 (collectively, the "Temporary Rights Area"), for the temporary relocation of its overhead electric transmission line, including poles, pole structures, towers, wires, cables and other equipment, during the reconstruction of the Halsted Road bridge over Highway I-696. Grantee may also cut down, trim or remove any trees or brush in excess of 12' standing or growing within the Temporary Rights Area that interfere or threaten to interfere, in Grantee's discretion, with the operation and maintenance of Grantee's overhead electric transmission line as temporarily relocated hereunder. Grantee's temporary rights pursuant to this paragraph shall automatically terminate 180 days after the expiration of the Grading Permit given by Grantor to the Michigan Department of Transportation, including any extension(s) thereof, or upon the removal of Grantee's overhead electric transmission line from the Temporary Rights Area, whichever is earlier.
- **3. Buildings or other Permanent Structures**: Except as otherwise provided for herein, no buildings, fences or other above-ground structures shall be installed, constructed or permitted in the Easement Strip. Grantee may remove prohibited structures from the Easement Strip without prior notice and without responsibility for any damage that occurs as a result of such removal. Notwithstanding the foregoing, Grantee's rights are subject to the Grantor's Reserved Rights set forth in Section 11 hereof.
- **4. Vegetation Management:** Grantee may cut down, trim, remove, destroy, or otherwise control, without compensation to Grantor, all trees and brush in excess of 12 feet in height now or hereafter standing or growing in the Easement Strip. The complete exercise of this right may be gradual and not fully completed for some time in the future.
- **5. Landscaping**: Grantor expressly reserves the right to install and maintain landscaping within the Easement Strip, provided that Grantor's landscaping shall consist of low-growing plants, bushes, and ornamental trees that do not exceed 12 feet in height.
- **6. Restoration:** Within a reasonable time after performing any work pursuant to this Easement, Grantee shall fully replace or restore the Easement Strip and Temporary Rights Area, including but not limited to landscaping, lawn areas, pavement and striping parking spaces, to the condition that existed before the work except that Grantee shall