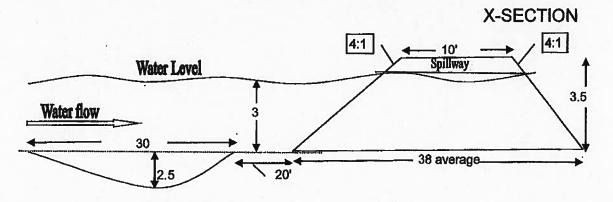

Part 31 Floodplain/Water Resources Protection

Permission is hereby granted, based on permittee assurance of adherence to State requirements and permit conditions to:

Mechanically dredge/excavate 296 cubic yards of sediment. Discharge excavated spoils within an area 45 feet long by 30 feet wide to a height of 5.8 feet for the purpose of creating a dike. Discharge 15 cubic yards of rock riprap within an area measuring 28 feet long by 12 feet wide to a depth of 1 foot to facilitate a spillway. The total project shall create/enhance three acres of wetlands. All work shall be conducted in accordance with the following conditions and attached plans.