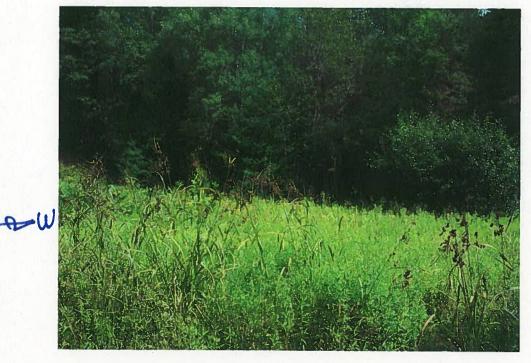

#### Wildwood Club-Pictures of Proposed Project Site

Earthen dike will be constructed on current crossing. Water "flow" is to the left (NW).

Picture taken from low point of proposed construction site. No bed or banks exist on this drainage, and a handful of sedges (less than 12) are the only wetland plants on-site.