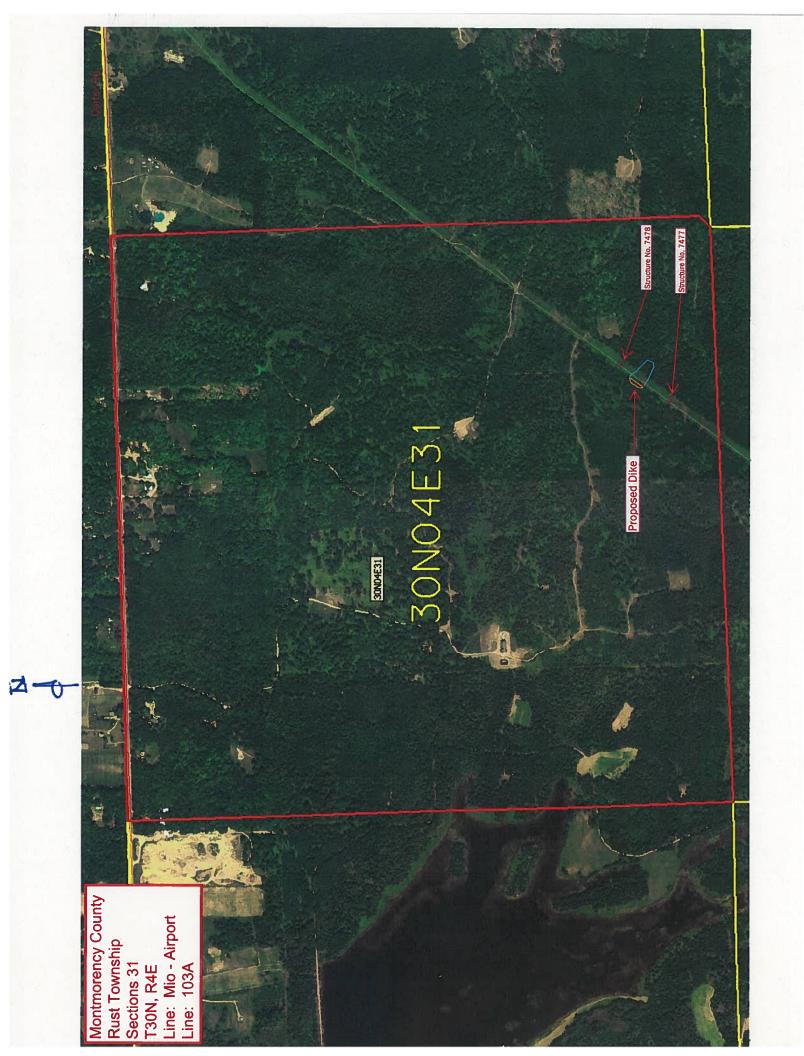

# **RITC**

Date: January 6, 2011

- To: Fernando Guevara Real Estate and Rights of Way ITC
- From: Ashley DuPree Engineering ITC

Subject: UMT0102261/CU-521 Wildwood Club Proposed Dike between structures 103A7478 & 103A7477

RE: Wildwood Club Proposed Dike between Structures 103A7478 & 103A7477

Dear Heather:

METC, LLC advices you that there are no objections to the proposed construction of a dike between structures 103A7478 & 103A7477. However, METC would like to recommend the following conditions:

Please consider the planet before you print.

Page 1 of 5 mio - Airpet Structure Ho., 103A 74777 E 103A 7478 montmorency County rust twp Section 6 T2aN, R4E

| From:    | Heather_Rawlings@fws.gov              |
|----------|---------------------------------------|
| Sent:    | Wednesday, November 24, 2010 12:06 PM |
| То:      | Guevara, Fernando                     |
| Cc:      | fortuncook@aol.com                    |
| Subject: | Fw: Consumers Power                   |
|          |                                       |

ToHeather Rawlings@fws.gov

cc

SubjectRe: Consumers Power

Heather,

The site lies between poles number 7477 and 7478 on the power line. Could you relay that to Rob and also copy to me so I have his email address also?