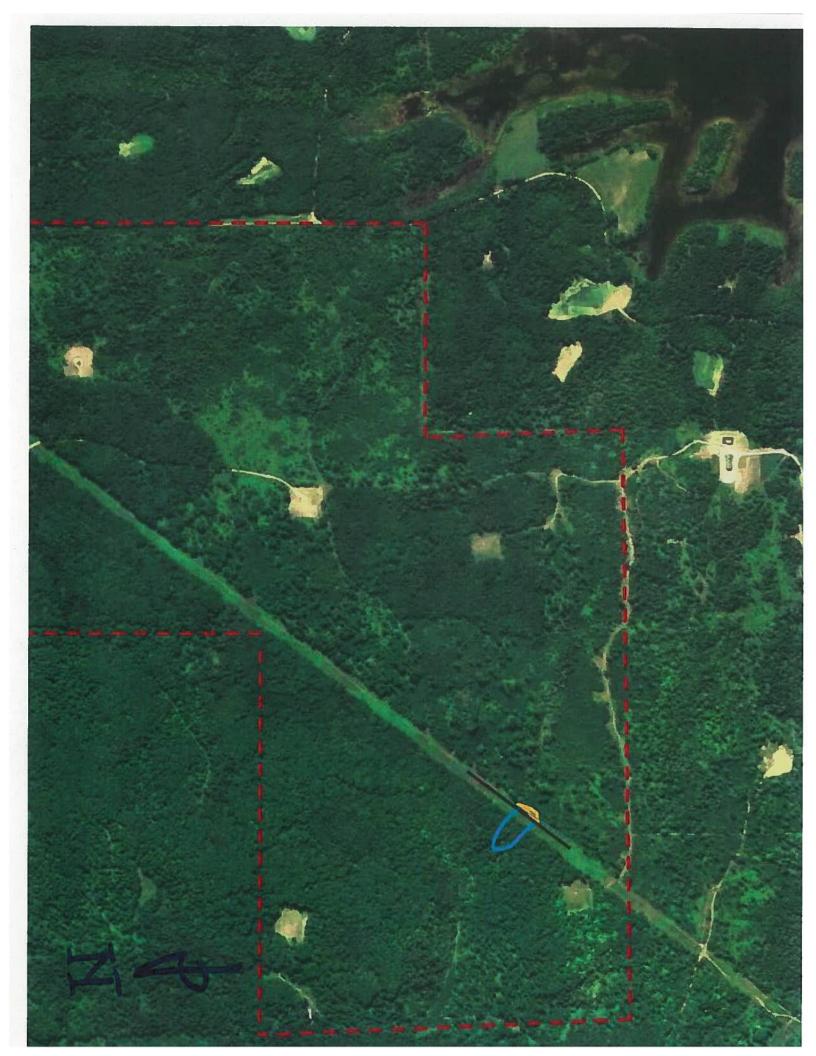

#### Heather,

If possible can you mark in the aerial photo the location of service drive? I'll be contacting our vegetation management, maintenance group and see what path they use in this area. Hopefully this proposes dike will not interfere with our current access rights.

There you go! I was waiting for the U.S Fish & Wild Life Service to provide us with the location of the access road they believe we can still use. Like I told you the property owners have been working with the U.S. Fish and Wildlife Partners for Fish and Wildlife Service to construct an earthen berm on their property to flood about three acres of bottomlands habitat. The proposed location of the berm is on the power right-of-way that runs through their property, and they are seeking permission from us to go ahead with the construction. I want use you expertise and determine if this project will impede with the access that we currently have.

ToHeather Rawlings@fws.gov

cc

SubjectRe: Consumers Power

Heather,

The site lies between poles number 7477 and 7478 on the power line. Could you relay that to Rob and also copy to me so I have his email address also?