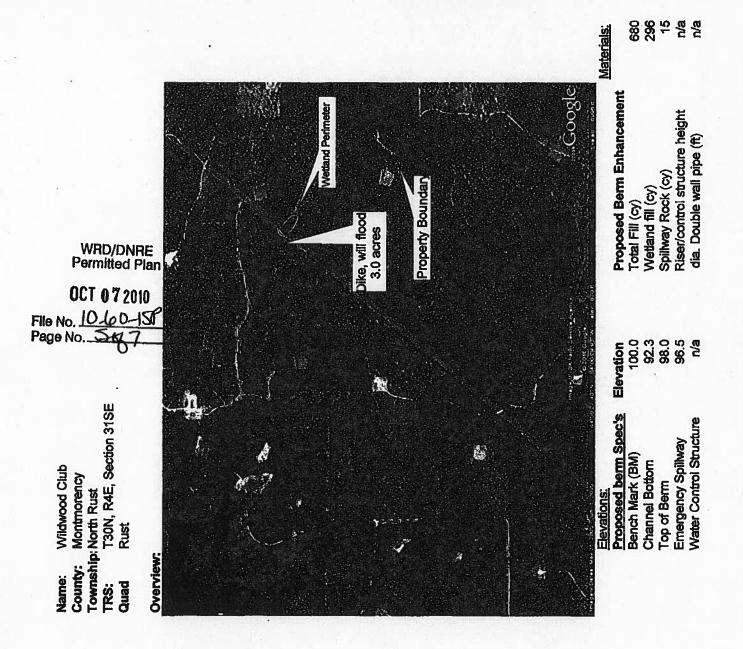

METC received a request from the U.S. Fish and Wildlife Service to build berm in an area where METC has easement rights. Wildwood Club has been working with the U.S. Fish and Wildlife Partners for Fish and Wildlife Service to construct an earthen berm on their property to flood about three acres of bottomlands habitat. The proposed location of the berm is on the power right-of-way that runs through their property, and US Fish and Wildlife are seeking permission from ITC to go ahead with the construction. They received the proper MDNRE permit, and Consumers Power has agreed to let the project continue.

N d

13 願こ 10-TC-平 1 1 m -10 1 16 13 町 町 軍 T 虹 11

**PROFILE- DIKE #1** 

WRD/DNRE Permitted Plan

OCT 072010 File No. 10-60-15P Page No. 600-15P

Received LWMD/DEQ

SEP 2 4 2010 **GAYLORD FIELD OFFICE** 

**Borrow site** 

Part 31 Floodplain/Water Resources Protection

Permission is hereby granted, based on permittee assurance of adherence to State requirements and permit conditions to:

Mechanically dredge/excavate 296 cubic yards of sediment. Discharge excavated spoils within an area 45 feet long by 30 feet wide to a height of 5.8 feet for the purpose of creating a dike. Discharge 15 cubic yards of rock riprap within an area measuring 28 feet long by 12 feet wide to a depth of 1 foot to facilitate a spillway. The total project shall create/enhance three acres of wetlands. All work shall be conducted in accordance with the following conditions and attached plans.

Water Course Affected: Welland cont unnamed stream Property Location: Montmorency County, Rust Township, Section 6 Town/Range 29N, 4E Property Tax No. 007-131-000-160-00

Authority granted by this permit is subject to the following limitations: