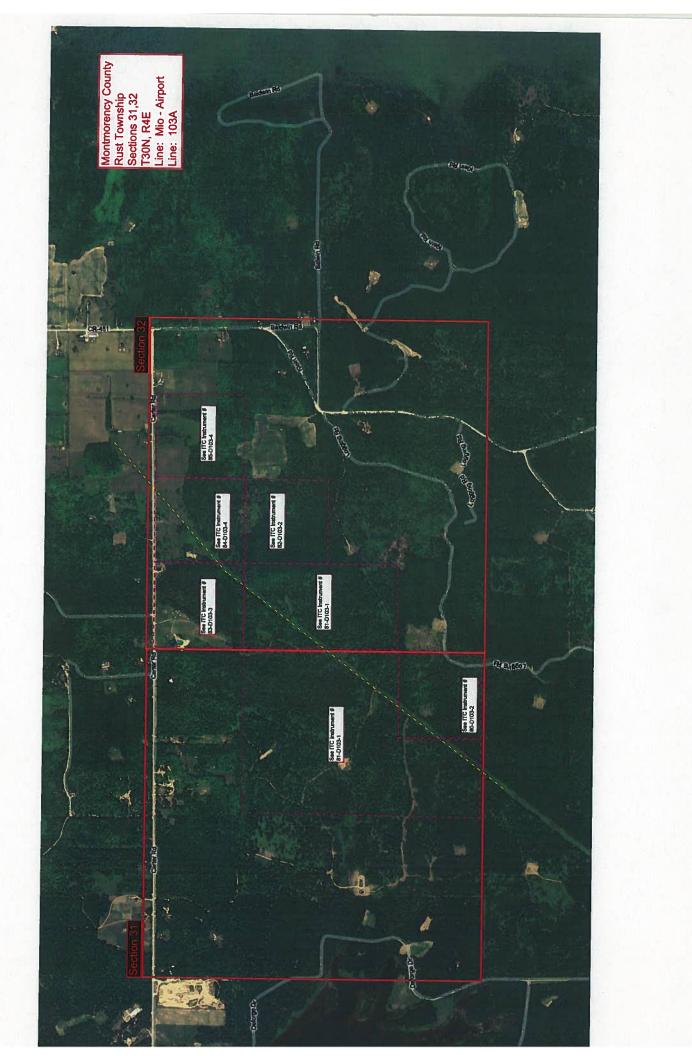

Please consider the planet before you print.

Page 1 of 5 mio - Airpet Structure Ho., 103A 74777 E 103A 7478 montmorency County rust twp Section 6 T2aN, R4E

| From:    | Heather_Rawlings@fws.gov              |
|----------|---------------------------------------|
| Sent:    | Wednesday, November 24, 2010 12:06 PM |
| То:      | Guevara, Fernando                     |
| Cc:      | fortuncook@aol.com                    |
| Subject: | Fw: Consumers Power                   |
|          |                                       |