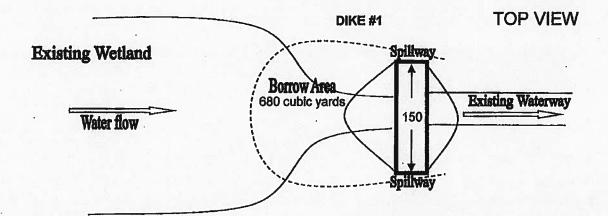

Part 31 Floodplain/Water Resources Protection

Permission is hereby granted, based on permittee assurance of adherence to State requirements and permit conditions to:

Mechanically dredge/excavate 296 cubic yards of sediment. Discharge excavated spoils within an area 45 feet long by 30 feet wide to a height of 5.8 feet for the purpose of creating a dike. Discharge 15 cubic yards of rock riprap within an area measuring 28 feet long by 12 feet wide to a depth of 1 foot to facilitate a spillway. The total project shall create/enhance three acres of wetlands. All work shall be conducted in accordance with the following conditions and attached plans.