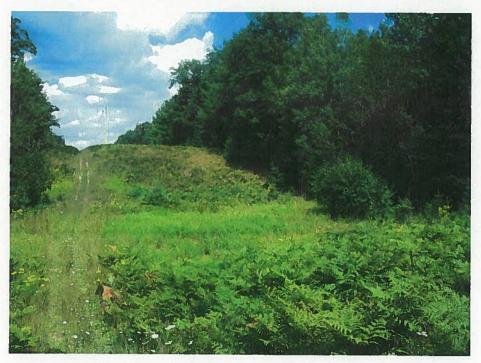

#### Wildwood Club-Pictures of Proposed Project Site

Earthen dike will be constructed on current crossing. Water "flow" is to the left (NW).

Picture taken from low point of proposed construction site. No bed or banks exist on this drainage, and a handful of sedges (less than 12) are the only wetland plants on-site.