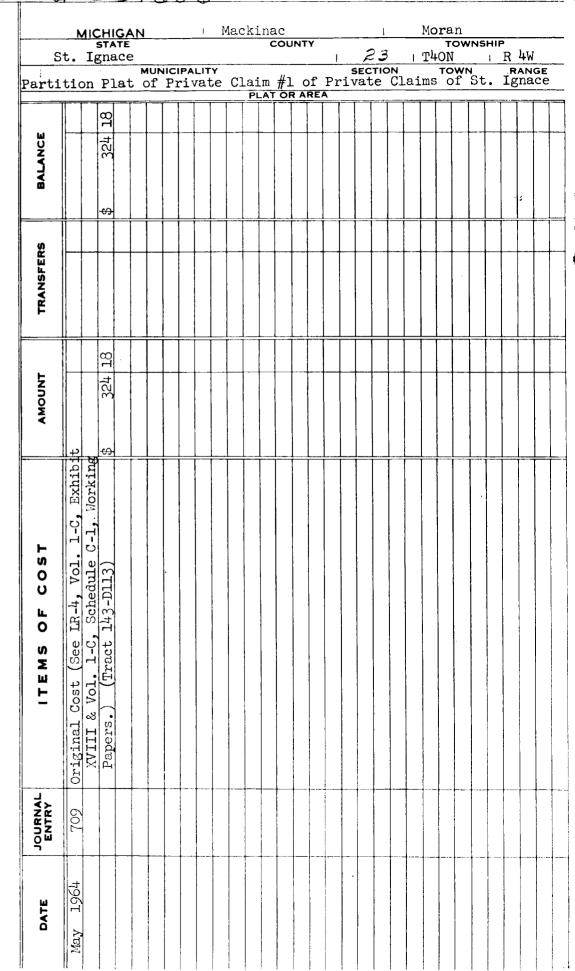

180

Easement KIND OF INSTRUMENT

Part of Lots fifteen (15) and sixteen (16) of Block twelve (12) of Partition Plat of Private Claim No. 1 of Private Claims of St. Ignace, Moran Township, Mackinac County, Michigan, according to the recorded plat thereof; to find the place of beginning commence at the Northeast corner of Lot seventeen (17) of Block twelve (12) of said Plat, running thence Southerly along the Easterly line of said Lot seventeen (17), South eight degrees forty-eight minutes forty-six seconds East (S 8° 48' 46" E) three hundred fifty and forty-five hundredths (350.45) feet, thence South fourteen degrees thirty-seven minutes fourteen seconds West (S 14° 37' 14" W) eight hundred fortynine and sixty-two hundredths (849.62) feet, running thence North seventy-five degrees twenty-two minutes forty-six seconds West (# 75° 22' 46" W) one hundred (100) feet to the place of beginning of this description, running thence South eighty-four degrees forty-nine sinutes fourteen seconds west (S 84° 49° 14° 2) two hundred sixty-five and seventy hundredths (265.70) feet, thence South fourteen degrees thirty-seven minutes fourteen seconds West (S 14° 37' 14° W) sixty-five (65) feet, more or less, to the shores of the Straits of

:54

Mackinac, thence Westerly along the Northerly shore of the Straits of Mackinac to a point one hundred (100) feet right angular distant from the last described course, running thence North fourteen degrees thirty-seven minutes fourteen seconds East (N 14° 37' 14" E) one hundred thirty-five and twenty-eight hundredths (135.23) feet, running thence North eighty-four degrees forty-nine minutes fourteen seconds East (N 84° 49' 14" E) parallel to and one hundred (100) feet right angular distant Northerly of the first described course in this description a distance of three hundred seventy-one and ninety-seven hundredths (371.97) feet, running thence South fourteen degrees thirtyseven minutes fourteen seconds West (S 14° 37' 14" W) one hundred six and twenty-eight hundredths (106.28) feet to the place of beginning.