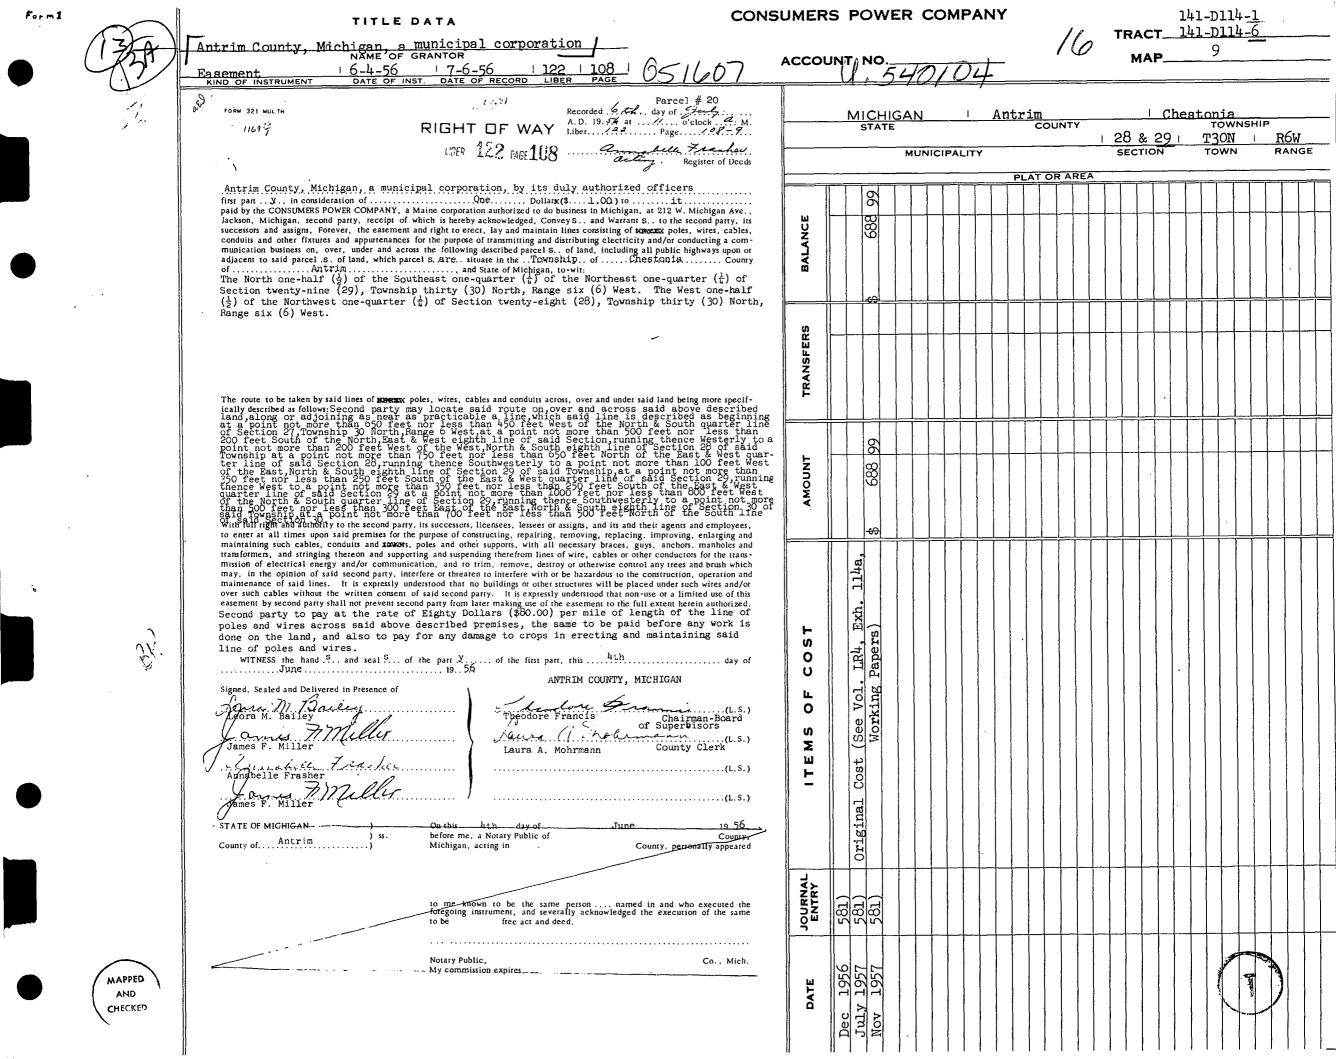

| GENERAL ENGINEERING MAP REFER                                                                       | NCES               |                            |  |  |   |  |
|-----------------------------------------------------------------------------------------------------|--------------------|----------------------------|--|--|---|--|
| Line Map No. <u>F-16061</u> Shoch<br>Plan & Profile No. <u>Shoch</u><br>Survey Map No. <u>Sheet</u> | L of 5<br>of<br>of | Sheets<br>Sheets<br>Sheets |  |  | · |  |
| DOCUMENTS FILED WITH ORIGINAL INSTRUMENTS                                                           |                    |                            |  |  |   |  |
| 1. Abstrast                                                                                         |                    |                            |  |  |   |  |
| 2. Opticions of Tille                                                                               |                    |                            |  |  |   |  |
| 3. The Cearth Yes                                                                                   |                    |                            |  |  |   |  |
| 4. Marigugoitato                                                                                    |                    |                            |  |  |   |  |
| 5. Traa Vecchers Yes                                                                                |                    |                            |  |  |   |  |
| 6. Other Documents Yes                                                                              |                    |                            |  |  |   |  |