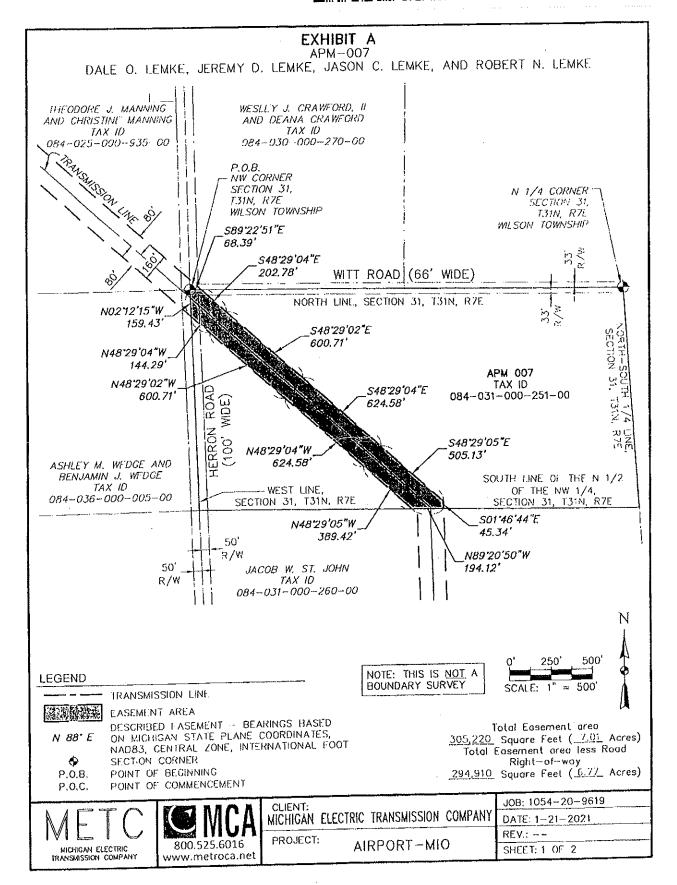

## 

\_: 543 P: 255 OR

\$30.00

PROPERTY:

(PER QUIT CLAIM DEED LIBER 293, PAGE 798)

THE NORTH FRACTIONAL HALF OF THE NORTHWEST FRACTIONAL QUARTER OF SECTION 31, T31N, R7E.

TAX ID: 084-031-000-251-00

#### EASEMENT AREA:

BEGINNING AT THE NORTHWEST CORNER OF SECTION 31, TOWN 31 NORTH, RANGE 7 EAST, WILSON TOWNSHIP, ALPENA COUNTY, MICHIGAN; THENCE S89'72'51"E 68.39 FEET ALONG THE NORTH LINE OF SAID SECTION 31, AND CENTERLINE OF WITT ROAD (66' WIDE RIGHT-OF-WAY); THENCE S48'29'04"E 202.78 FEET; THENCE S48'29'02"E 600.71 FEET; THENCE S48'29'04"E 624.58 FEET; THENCE S48'29'05"F 505.13 FLET; THENCE S01'46'44"E 45.34 FFET TO THE SOUTH LINE OF THE NORTH HALF OF THE FRACTIONAL NORTHWEST ONE-QUARTER OF SAID SECTION 31; THENCE N89'20'50"W 194.12 FEET ALONG SAID SOUTH LINE OF THE NORTH HALF OF THE FRACTIONAL NORTHWEST ONE-QUARTER OF SECTION 31; THENCE N48'29'05"W 389.42 FEET; THENCE N48'29'04"W 624.58 FEET; THENCI. N48'29'02"W 600.71 FEET; THENCE N48'29'04"W 144.29 FEET TO THE WEST LINE OF SAID SECTION 31, AND CENTERLINE OF HERRON ROAD (100' WIDE RIGHT-OF-WAY); THENCE N02'12'15"W 159.43 FEET ALONG SAID WEST LINE OF SECTION 31, AND SAID CENTERLINE OF WITT ROAD (66' WIDE RIGHT-OF-WAY), TO SAID NORTH LINE OF SECTION 31, AND SAID CENTERLINE OF WITT ROAD (66' WIDE RIGHT-OF-WAY) TO THE POINT OF BEGINNING